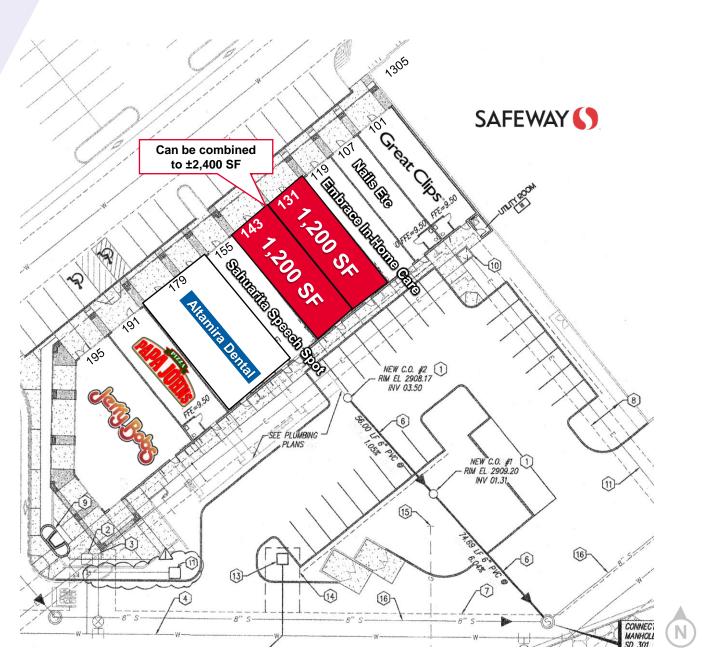

## SAHUARITA PALMS PLAZA

SEC Duval Mine Rd & La Cañada Dr | Sahuarita, AZ

SITE PLAN

| ADDRESS<br>/<br>SUITE | TENANT                   | SF         |  |
|-----------------------|--------------------------|------------|--|
| 1305                  | Safeway                  | ±58,000 SF |  |
| #101                  | Great Clips              | ±1,200 SF  |  |
| #107                  | Nails Etc Spa            | ±900 SF    |  |
| #119                  | Embrace In-Home Care     | ±900 SF    |  |
| #131                  | AVAILABLE                | ±1,200* SF |  |
| #143                  | AVAILABLE                | ±1,200* SF |  |
| #155                  | Sahuarita Speech<br>Spot | ±900 SF    |  |
| #179                  | Altamira Dental          | ±2,300 SF  |  |
| #191                  | Papa Johns               | ±1,200 SF  |  |
| #195                  | Jerry Bob's              | ±2,397 SF  |  |
| *0 I I I              |                          |            |  |

\*Can be combined to ±2,400 SF