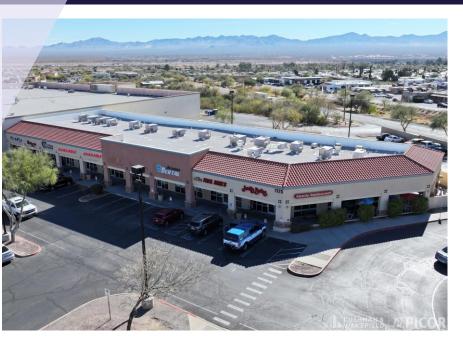

## SAHUARITA PALMS PLAZA SEC Duval Mine Rd & La Cañada Dr | Sahuarita, AZ

## SAHUARITA PALMS PLAZA

SEC Duval Mine Rd & La Cañada Dr | Sahuarita, AZ

SITE PLAN

| ADDRESS<br>/<br>SUITE | TENANT                   | SF         |  |
|-----------------------|--------------------------|------------|--|
| 1305                  | Safeway                  | ±58,000 SF |  |
| #101                  | Great Clips              | ±1,200 SF  |  |
| #107                  | Nails Etc Spa            | ±900 SF    |  |
| #119                  | Embrace In-Home Care     | ±900 SF    |  |
| #131                  | AVAILABLE                | ±1,200* SF |  |
| #143                  | AVAILABLE                | ±1,200* SF |  |
| #155                  | Sahuarita Speech<br>Spot | ±900 SF    |  |
| #179                  | Altamira Dental          | ±2,300 SF  |  |
| #191                  | Papa Johns               | ±1,200 SF  |  |
| #195                  | Jerry Bob's              | ±2,397 SF  |  |
| *0 I I I              |                          |            |  |