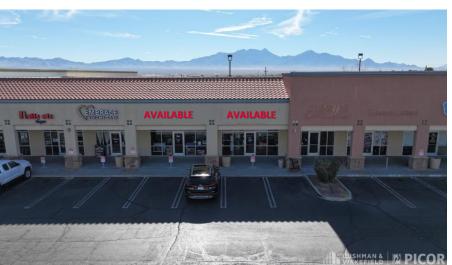

#### PROPERTY DETAILS

| Availability | Suite 131: 1,200 SF*<br>Suite 143: 1,200 SF*<br>*Can be combined to 2,400 SF |
|--------------|------------------------------------------------------------------------------|
| Lease Rate   | Contact Agent                                                                |
| NNN Rate     | ±\$8.44 PSF                                                                  |
| Year Built   | 2008                                                                         |
| Zoning       | CB-2                                                                         |
| Address      | 1355 W Duval Mine Road Sahuarita, AZ 85614                                   |

### SAHUARITA PALMS PLAZA SEC Duval Mine Rd & La Cañada Dr | Sahuarita, AZ

Dave Hammack / Principal / <u>dhammack@picor.com</u> / +1 520 546 2712 Aaron LaPrise / Principal / <u>alaprise@picor.com</u> / +1 520 546 2770 Independently Owned and Operated / A Member of the Cushman & Wakefield Alliance 5/27/2025