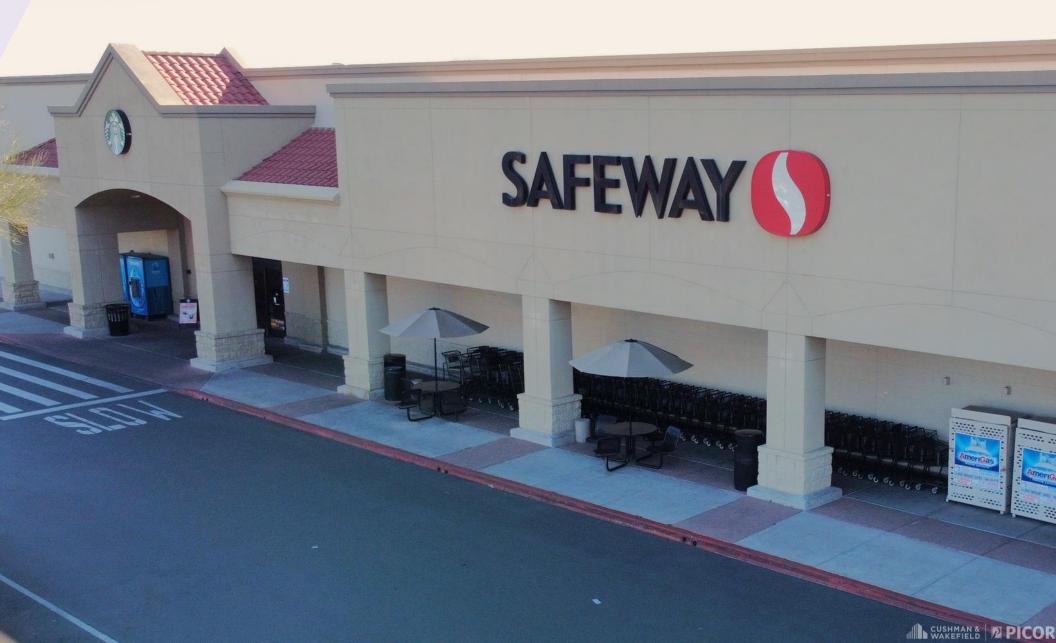

# SAHUARITA PALMS PLAZA

SEC Duval Mine Rd & La Cañada Dr | Sahuarita, AZ

#### HIGHLIGHTS

- Located right off the I-19 Freeway on Duval Mine Road
- Safeway-Anchored shopping center in the Sahuarita Palms Plaza
- Retail destination for the surrounding Sahuarita & Green Valley trade area