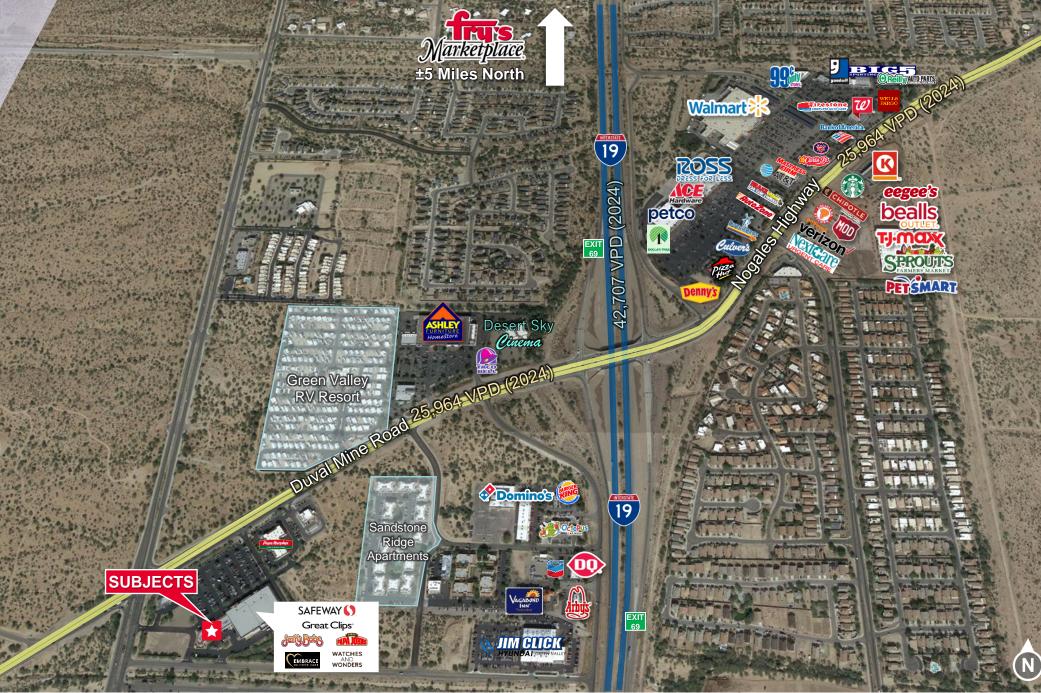

#### HIGHLIGHTS

- Located right off the I-19 Freeway on Duval Mine Road
- Safeway-Anchored shopping center in the Sahuarita Palms Plaza
- Retail destination for the surrounding Sahuarita & Green Valley trade area

| TRAFFIC COUNTS |                   |                             |                       |
|----------------|-------------------|-----------------------------|-----------------------|
| Duval Mine Rd  | 25,964 VPD (2024) |                             |                       |
| I-19           | 42,707 VPD (2024) |                             |                       |
| DEMOGRAPHICS   | Population        | Average<br>Household Income | Daytime<br>Population |
| 1 Mile         | 6,581             | \$66,746                    | 1,060                 |
| 3 Miles        | 26,497            | \$89,980                    | 3,839                 |
| 5 Miles        | 43,694            | \$101,088                   | 7,326                 |
| 10 Miles       | 67,496            | \$104,990                   | 10,516                |