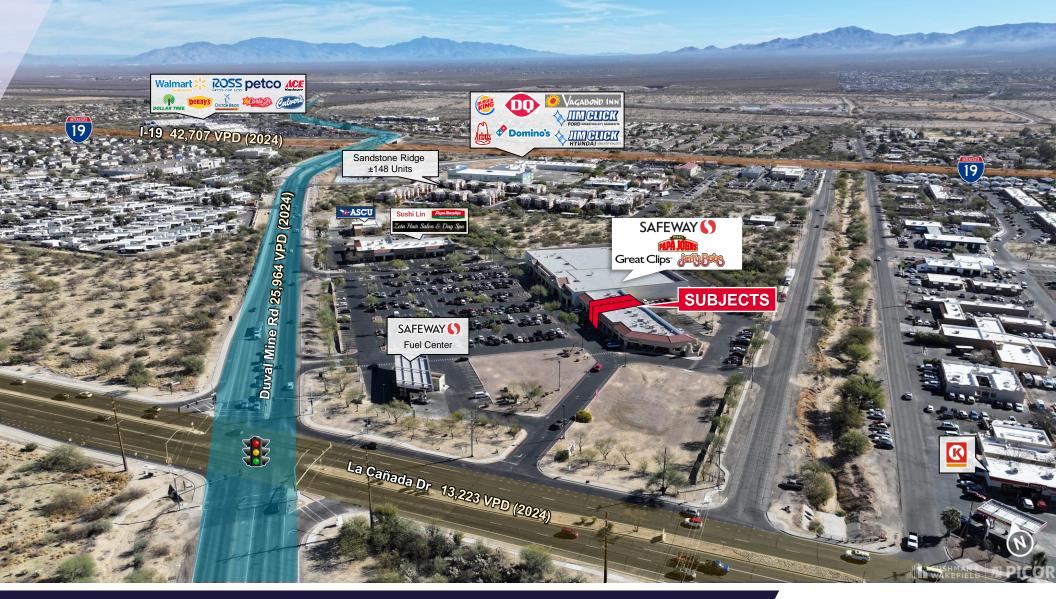

#### HIGHLIGHTS

- Located right off the I-19 Freeway on Duval Mine Road
- Safeway-Anchored shopping center in the Sahuarita Palms Plaza
- Retail destination for the surrounding Sahuarita & Green Valley trade area

| TRAFFIC COUNTS |                   |                             |                       |
|----------------|-------------------|-----------------------------|-----------------------|
| Duval Mine Rd  | 25,964 VPD (2024) |                             |                       |
| I-19           | 42,707 VPD (2024) |                             |                       |
| DEMOGRAPHICS   | Population        | Average<br>Household Income | Daytime<br>Population |
| 1 Mile         | 6,581             | \$66,746                    | 1,060                 |
| 3 Miles        | 26,497            | \$89,980                    | 3,839                 |
| 5 Miles        | 43,694            | \$101,088                   | 7,326                 |
| 10 Miles       | 67,496            | \$104,990                   | 10,516                |