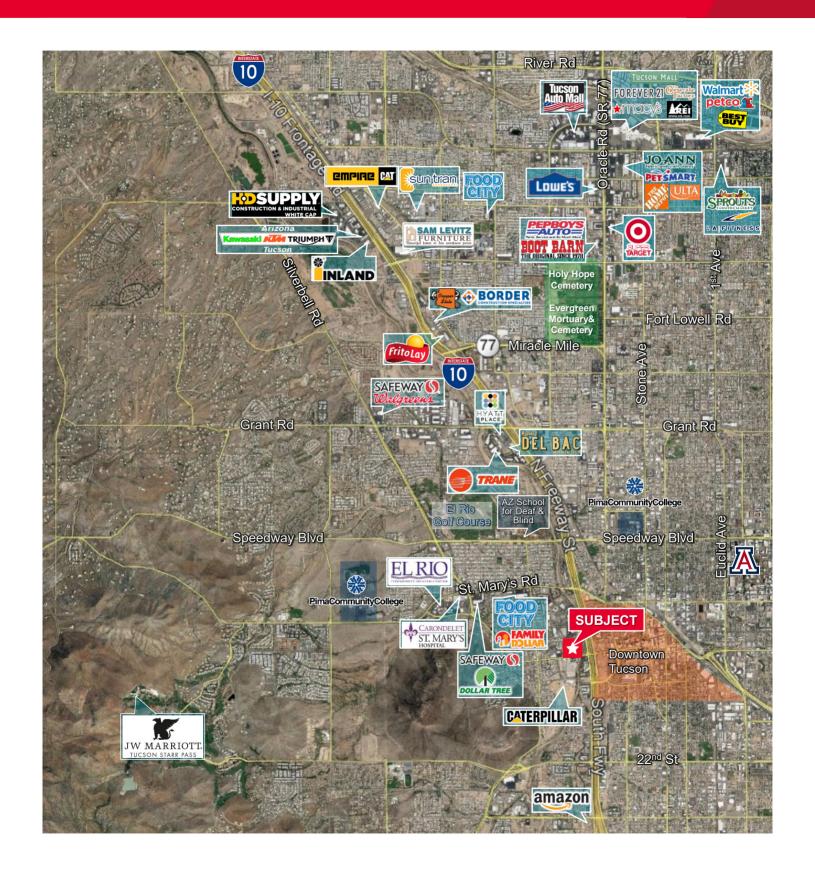

### **Property Highlights**

- 1 block from I-10
- Within 1 mile radius of MSA Annex (Mercado San Agustin), Caterpillar, Downtown Tucson, Bonita Park and the Tucson Bike Loop
- · 2 miles to University of Arizona
- Close to Caterpillar and Mercado shops
- · Located in an opportunity zone