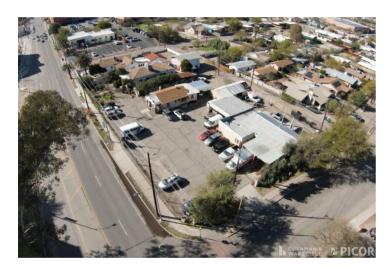

Tucson, Arizona 85745

### 0.51 Acre Lot (22,220 SF) Sale Price: \$995,000

### **Property Highlights**

- 1 block from I-10
- Within 1 mile radius of MSA Annex (Mercado San Agustin), Caterpillar, Downtown Tucson, Bonita Park and the Tucson Bike Loop
- · 2 miles to University of Arizona
- Close to Caterpillar and Mercado shops
- · Located in an opportunity zone

| Property Details    |                                                    |
|---------------------|----------------------------------------------------|
| Assessor Parcel No. | 116-19-131A                                        |
| Zoning              | C-3, City of Tucson                                |
| Year Built          | 1931, 1939                                         |
| Existing Buildings  | 2,560 SF                                           |
| Traffic Counts      | W Congress St. & Linda Vista Ave.<br>13,050 (2022) |