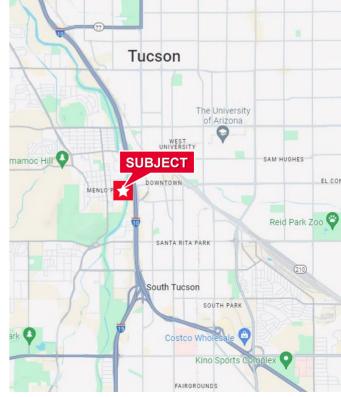

Tucson, Arizona 85745

### **Property Highlights**

- 1 block from I-10
- Within 1 mile radius of MSA Annex (Mercado San Agustin), Caterpillar, Downtown Tucson, Bonita Park and the Tucson Bike Loop
- · 2 miles to University of Arizona
- Close to Caterpillar and Mercado shops
- · Located in an opportunity zone