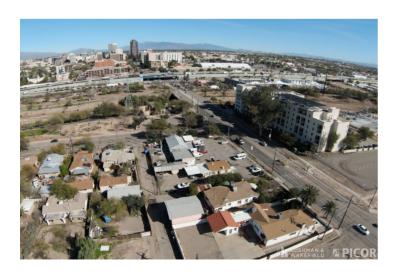

Tucson, Arizona 85745

### 0.51 Acre Lot (22,220 SF) Sale Price: \$995,000

### **Property Highlights**

- 1 block from I-10
- Within 1 mile radius of MSA Annex (Mercado San Agustin), Caterpillar, Downtown Tucson, Bonita Park and the Tucson Bike Loop
- · 2 miles to University of Arizona
- Close to Caterpillar and Mercado shops
- · Located in an opportunity zone

| Property Details    |                                                    |
|---------------------|----------------------------------------------------|
| Assessor Parcel No. | 116-19-131A                                        |
| Zoning              | C-3, City of Tucson                                |
| Year Built          | 1931, 1939                                         |
| Existing Buildings  | 2,560 SF                                           |
| Traffic Counts      | W Congress St. & Linda Vista Ave.<br>13,050 (2022) |