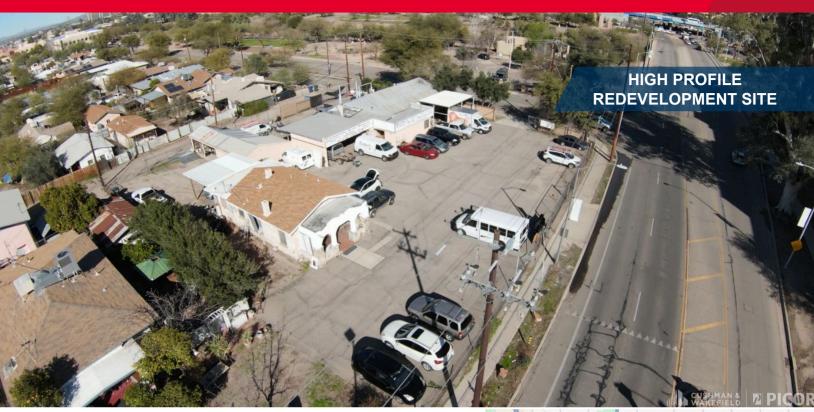

Tucson, Arizona 85745

### 0.51 Acre Lot (22,220 SF) Sale Price: \$995,000

### **Property Highlights**

- 1 block from I-10
- Within 1 mile radius of MSA Annex (Mercado San Agustin), Caterpillar, Downtown Tucson, Bonita Park and the Tucson Bike Loop
- · 2 miles to University of Arizona
- Close to Caterpillar and Mercado shops
- · Located in an opportunity zone

| Property Details    |                                                    |
|---------------------|----------------------------------------------------|
| Assessor Parcel No. | 116-19-131A                                        |
| Zoning              | C-3, City of Tucson                                |
| Year Built          | 1931, 1939                                         |
| Existing Buildings  | 2,560 SF                                           |
| Traffic Counts      | W Congress St. & Linda Vista Ave.<br>13,050 (2022) |