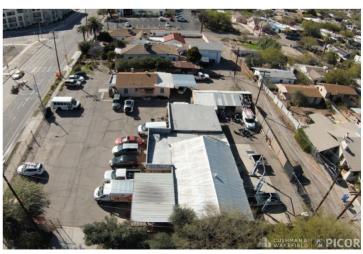

Tucson, Arizona 85745

### 0.51 Acre Lot (22,220 SF) Sale Price: \$995,000

### **Property Highlights**

- 1 block from I-10
- Within 1 mile radius of MSA Annex (Mercado San Agustin), Caterpillar, Downtown Tucson, Bonita Park and the Tucson Bike Loop
- · 2 miles to University of Arizona
- Close to Caterpillar and Mercado shops
- · Located in an opportunity zone

| Property Details    |                                                    |
|---------------------|----------------------------------------------------|
| Assessor Parcel No. | 116-19-131A                                        |
| Zoning              | C-3, City of Tucson                                |
| Year Built          | 1931, 1939                                         |
| Existing Buildings  | 2,560 SF                                           |
| Traffic Counts      | W Congress St. & Linda Vista Ave.<br>13,050 (2022) |