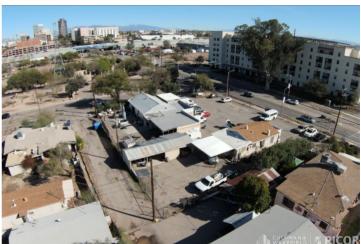

Tucson, Arizona 85745

### 0.51 Acre Lot (22,220 SF) Sale Price: \$995,000

### **Property Highlights**

- 1 block from I-10
- Within 1 mile radius of MSA Annex (Mercado San Agustin), Caterpillar, Downtown Tucson, Bonita Park and the Tucson Bike Loop
- · 2 miles to University of Arizona
- Close to Caterpillar and Mercado shops
- · Located in an opportunity zone

| Property Details    |                                                    |
|---------------------|----------------------------------------------------|
| Assessor Parcel No. | 116-19-131A                                        |
| Zoning              | C-3, City of Tucson                                |
| Year Built          | 1931, 1939                                         |
| Existing Buildings  | 2,560 SF                                           |
| Traffic Counts      | W Congress St. & Linda Vista Ave.<br>13,050 (2022) |