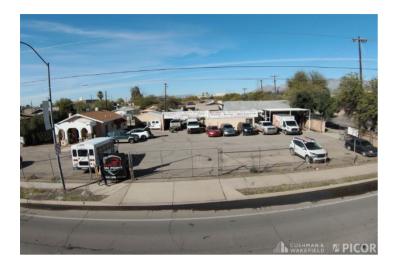

Tucson, Arizona 85745

### 0.51 Acre Lot (22,220 SF) Sale Price: \$995,000

| Property Details    |                                                    |
|---------------------|----------------------------------------------------|
| Assessor Parcel No. | 116-19-131A                                        |
| Zoning              | C-3, City of Tucson                                |
| Year Built          | 1931, 1939                                         |
| Existing Buildings  | 2,560 SF                                           |
| Traffic Counts      | W Congress St. & Linda Vista Ave.<br>13,050 (2022) |