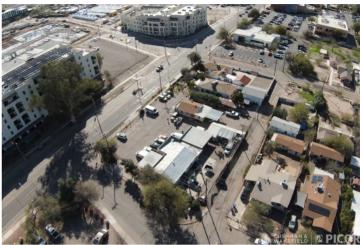

Tucson, Arizona 85745

### **Property Highlights**

- 1 block from I-10
- Within 1 mile radius of MSA Annex (Mercado San Agustin), Caterpillar, Downtown Tucson, Bonita Park and the Tucson Bike Loop
- · 2 miles to University of Arizona
- Close to Caterpillar and Mercado shops
- · Located in an opportunity zone