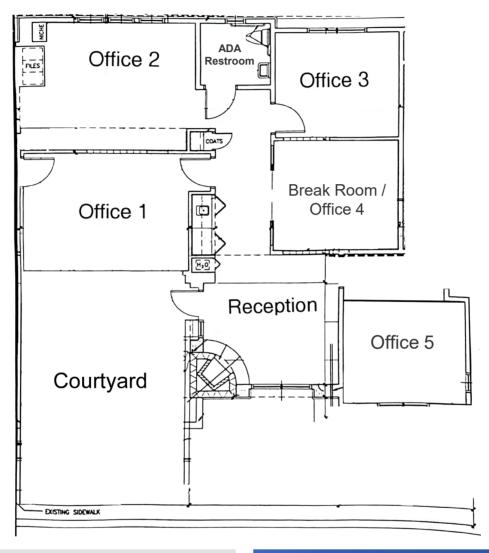

### Floor Plan

## FOR SUBLEASE 6041 E Grant Rd

Tucson, Arizona 85712

Break Room

Office 2

Sink

Office 1

Reception

Restroom