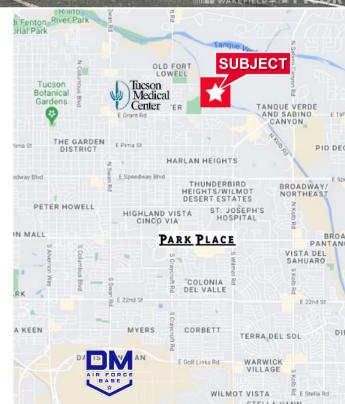

## FOR SUBLEASE 6041 E Grant Rd

Tucson, Arizona 85712



### 1,393 SF Class A Office Space Lease Rate: \$22/SF Full Service

### **Property Highlights**

- In close proximity to Tucson Medical Center
- · Conference room and kitchenette
- · Well-designed, one-story building

| Property Details |                                  |
|------------------|----------------------------------|
| Possession       | Current lease ends June 15, 2025 |
| Zoning           | O-3, Tucson                      |
| Year Built       | 1996                             |



Jason Abraham Shaltiel Commercial Properties +1 520 546 2791

+1 520 546 2791 jshaltiel@picor.com

**PICOR Commercial Real Estate Services** 

5151 E. Broadway Blvd, Suite 115 Tucson, Arizona 85711 phone: +1 520 748 7100 picor.com

## FOR SUBLEASE 6041 E Grant Rd

Tucson, Arizona 85712

### Floor Plan

### **CLASS A OFFICE SPACE**



For more information, please contact:

Jason Abraham Shaltiel Commercial Properties +1 520 546 2791 jshaltiel@picor.com

#### **PICOR Commercial Real Estate Services**

5151 E. Broadway Blvd, Suite 115 Tucson, Arizona 85711

phone: +1 520 748 7100

picor.com

Independently Owned and Operated / A Member of the Cushman & Wakefield Alliance
Cushman & Wakefield Copyright 2022. No warranty or representation, express or implied, is made to the accuracy or
complete