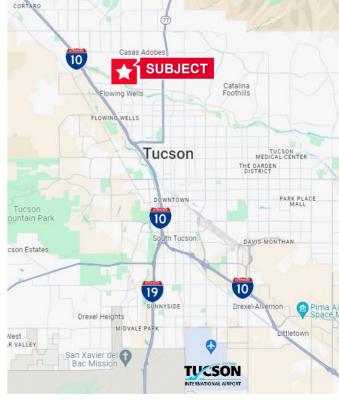

#### **Property Highlights**

- Located at the intersection of La Cholla and River Roads, less than 1 mile from I-10
- Ground floor suite with an open plan that can be modified to accommodate tenant requirements
- Restaurants, retail and health services in immediate area