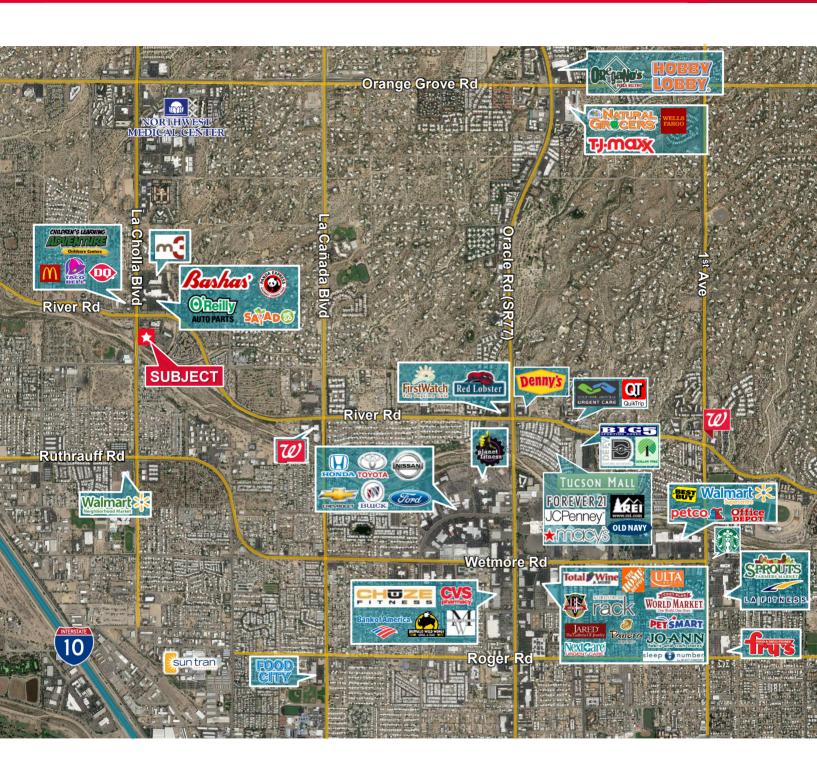

#### **Property Highlights**

- Located at the intersection of La Cholla and River Roads, less than 1 mile from I-10
- Ground floor suite with an open plan that can be modified to accommodate tenant requirements
- Restaurants, retail and health services in immediate area