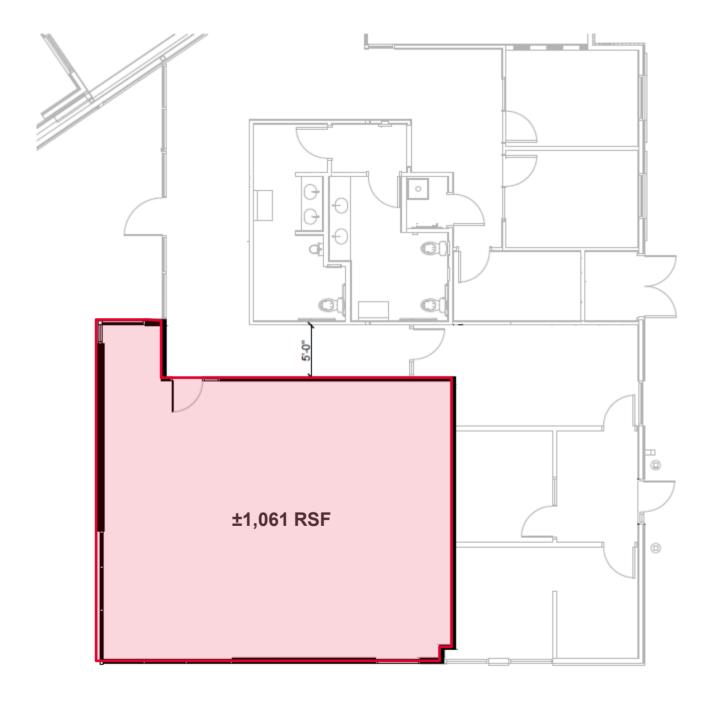

and River Roads, less than 1 mile from I-10
- Ground floor suite with an open plan that can be modified to accommodate tenant requirements
- Restaurants, retail and health services in immediate area

| Property Details |                                 |
|------------------|---------------------------------|
| Possession       | Current lease ends Nov 31, 2028 |
| Zoning           | Pima County, SP (Specific Plan) |
| Year Built       | 2011                            |

Jason Abraham Shaltiel Commercial Properties +1 520 546 2791 jshaltiel@picor.com

Thomas J. Nieman Principal, Office Properties +1 520 546 2728 tnieman@picor.com



PICOR Commercial Real Estate Services 5151 E. Broadway Blvd, Suite 115

Tucson, Arizona 85711 phone: +1 520 748 7100

picor.com

#### Floor Plan - 1,061 RSF



# FOR SUBLEASE 5326 N La Cholla Blvd

Tucson, Arizona 85705

#### **Property Photos**









#### **FOR SUBLEASE** 5326 N La Cholla Blvd

Tucson, Arizona 85705



**Jason Abraham Shaltiel Commercial Properties** +1 520 546 2791 jshaltiel@picor.com

Thomas J. Nieman **Principal, Office Properties** +1 520 546 2728 tnieman@picor.com

**PICOR Commercial Real Estate Services** 

5151 E. Broadway Blvd, Suite 115 Tucson, Arizona 85711 phone: +1 520 748 7100 picor.com

Independently Owned and Operated / A Member of the Cushman & Wakefield Alliance
Cushman & Wakefield Copyright 2022. No warranty or representation, express or implied, is made to the accuracy or completeness of the information contained herein, and same is submitted subject to errors, omissions, change of price, rental or other