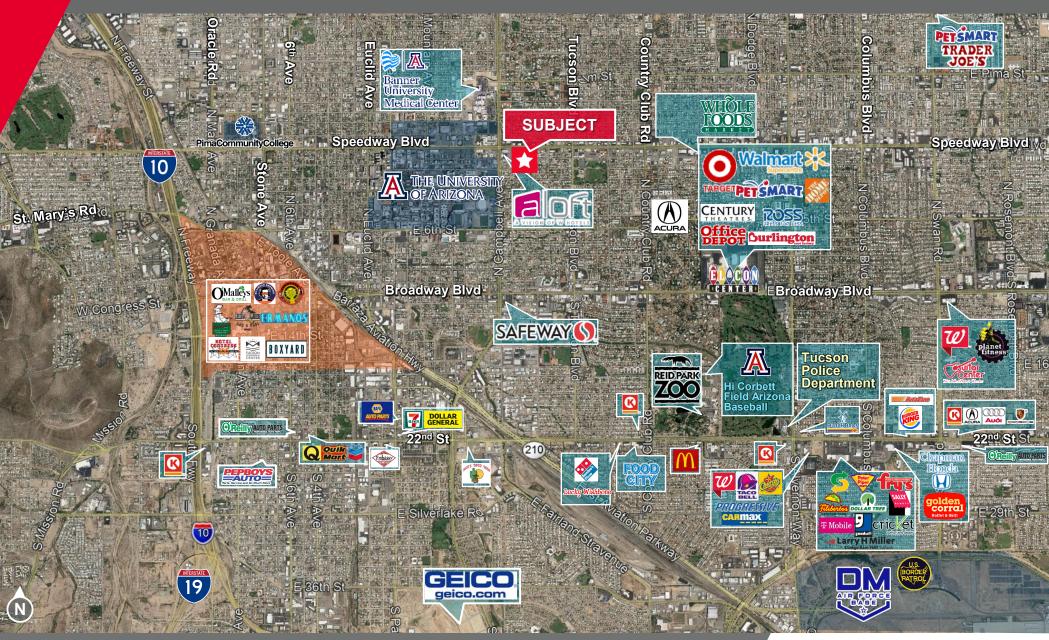

#### **HIGHLIGHTS**

- Located in busy section of Speedway and Campbell Ave, near the University of Arizona & Downtown Tucson
- Includes two private, landscaped, courtyards
- Freestanding identity, ideal for retail or office/medical users