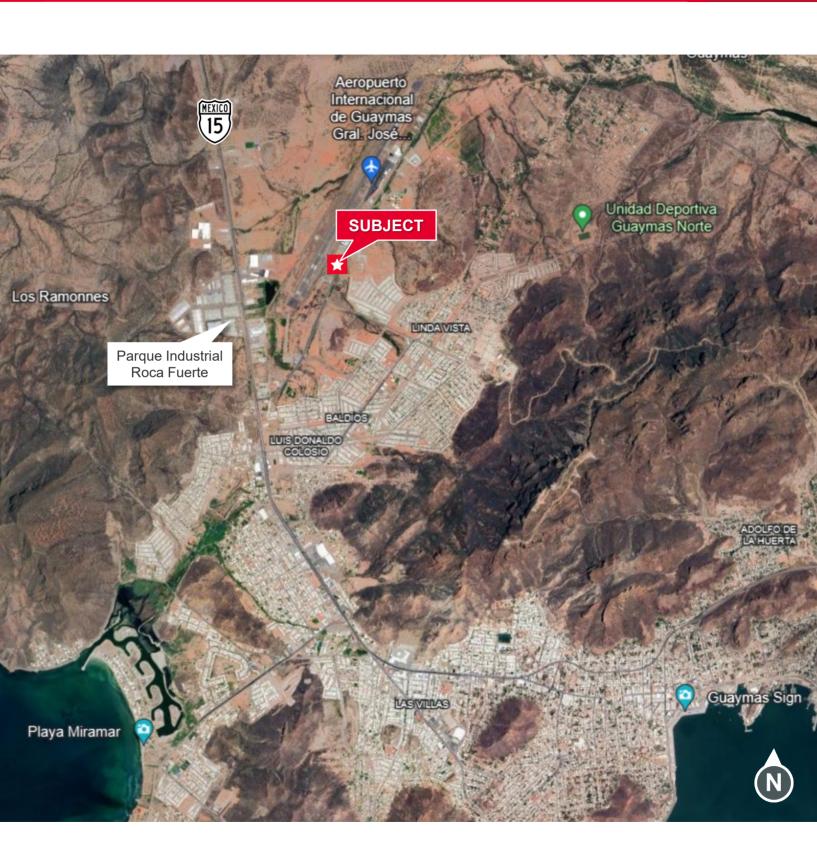

Carr. a Aeropuerto de Guaymas, San Germán, Guaymas, Sonora, México 85457

53,819 SF of Industrial Space Sale Price: \$2,260,000 USD

Reduced Sales Price: \$1,999,900 USD

Lease Rate: Contact Agent, MG

7/16/2024

Carr. a Aeropuerto de Guaymas, San Germán, Guaymas, Sonora, México 85457

Carr. a Aeropuerto de Guaymas, San Germán, Guaymas, Sonora, México 85457