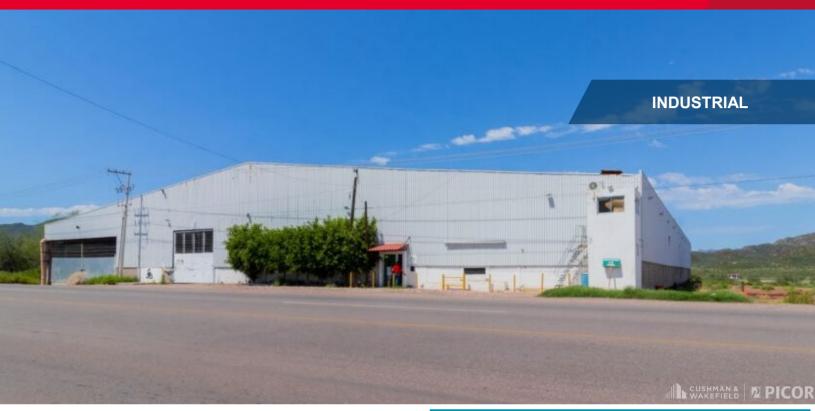

### **INDUSTRIAL**

Carr. a Aeropuerto de Guaymas, San Germán, Guaymas, Sonora, México 85457

53,819 SF of Industrial Space Sale Price: \$2,260,000 USD

Reduced Sales Price: \$1,999,900 USD

Lease Rate: Contact Agent, MG

## **Property Highlights**

- · Great location and access on main road
- · Adjacent to the airport
- Secured loading area
- · Water system in place
- Available now, immediate possession

| Property Details |                            |
|------------------|----------------------------|
| Warehouse        | 50,750 SF                  |
| Office           | 3,069 SF                   |
| Parcel Size      | 3.63 acres                 |
| Utilities        | Water, Electricity, No Gas |
| Sprinkler        | Hydrant & Hoses            |
| HVAC             | Office                     |
| Construction     | Block & Metal              |
| Clear Height     | 26 ft                      |
| Ceiling Height   | 36 ft                      |
| Loading          | 3 docks (secured)          |
| Zoning           | Industrial / Commercial    |
| Power            | 440 V, 110, 220, 3-phase   |
| Year Built       | 2010                       |
| Parking          | 40+                        |
| Property Taxes   | \$1,500 / year             |