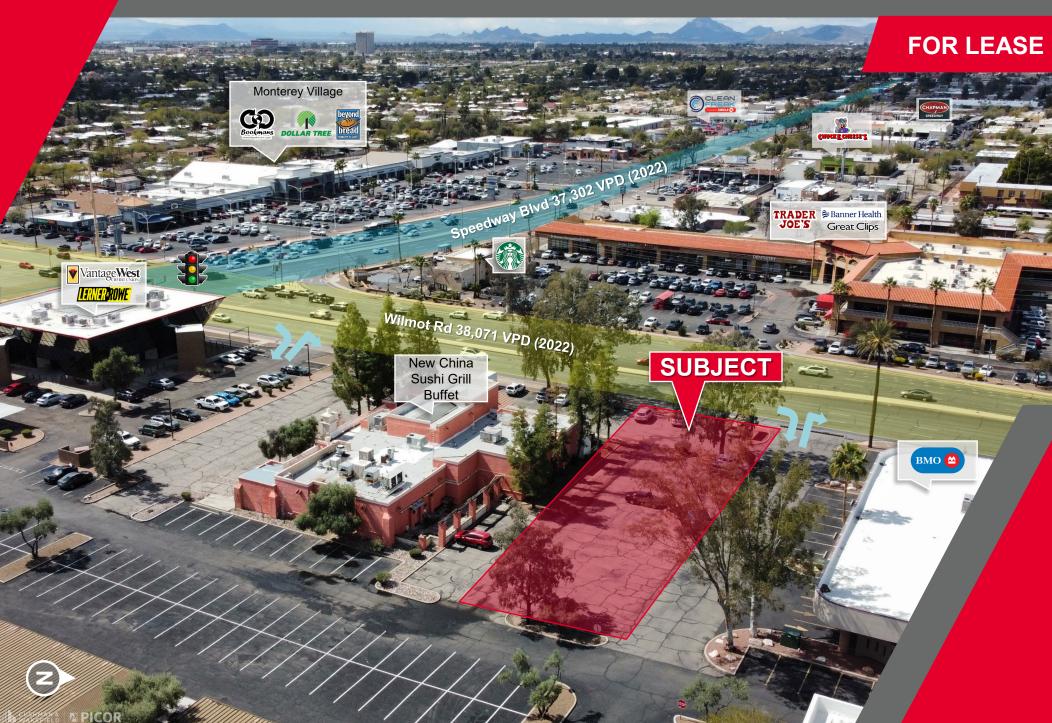

#### **HIGHLIGHTS**

- · Commercially zoned drive-thru pad in the heart of east Tucson trade area
- RI/RO access directly in front of site
- · Full LI/LO access just north of site

#### TRAFFIC COUNTS

| Wilmot Rd     | 38,071 VPD (2022) |
|---------------|-------------------|
| Speedway Blvd | 37,302 VPD (2022) |

| DEMOGRAPHICS | Population | Average<br>Household Income | Daytime<br>Population |
|--------------|------------|-----------------------------|-----------------------|
| 1 Mile       | 14,496     | \$68,704                    | 11,195                |
| 3 Miles      | 112,403    | \$84,925                    | 55,815                |
| 5 Miles      | 252,837    | \$95,665                    | 92,776                |