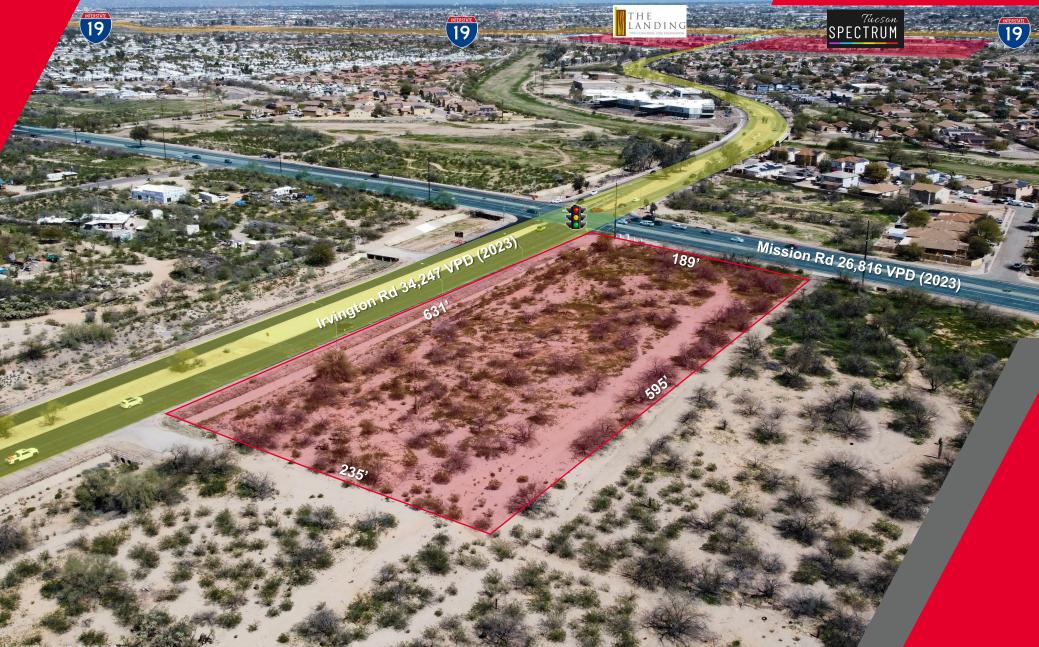

#### **PROPERTY DETAILS**

| Availability      | Pads from 0.5 – 3.35 acres      |
|-------------------|---------------------------------|
| Sale / Lease Rate | Contact Agent                   |
| Lot Size          | 3.35 AC                         |
| Zoning            | C-1, City of Tucson*            |
| Address           | SWC Irvington Rd. & Mission Rd. |
|                   |                                 |

#### **TRAFFIC COUNTS**

| Irvington Rd | 34,247 VPD (2023) |
|--------------|-------------------|
| Mission Rd   | 26,816 VPD (2023) |

| DEMOGRAPHICS | Population | Average<br>Household Income | Daytime<br>Population |
|--------------|------------|-----------------------------|-----------------------|
| 1 Mile       | 12,130     | \$91,001                    | 798                   |
| 3 Miles      | 84,775     | \$82,492                    | 17,448                |
| 5 Miles      | 173,770    | \$81,769                    | 66,600                |