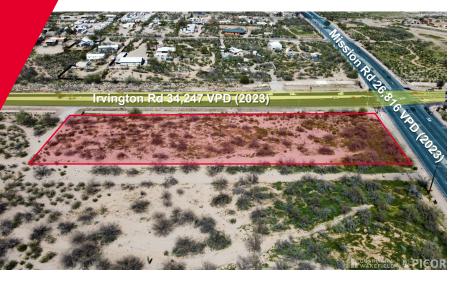

#### **PROPERTY DETAILS**

| Availability      | Pads from 0.5 – 3.35 acres      |
|-------------------|---------------------------------|
| Sale / Lease Rate | Contact Agent                   |
| Lot Size          | 3.35 AC                         |
| Zoning            | C-1, City of Tucson*            |
| Address           | SWC Irvington Rd. & Mission Rd. |
|                   |                                 |

#### **TRAFFIC COUNTS**

| Irvington Rd | 34,247 VPD (2023) |
|--------------|-------------------|
| Mission Rd   | 26,816 VPD (2023) |

| DEMOGRAPHICS | Population | Average<br>Household Income | Daytime<br>Population |
|--------------|------------|-----------------------------|-----------------------|
| 1 Mile       | 12,130     | \$91,001                    | 798                   |
| 3 Miles      | 84,775     | \$82,492                    | 17,448                |
| 5 Miles      | 173,770    | \$81,769                    | 66,600                |