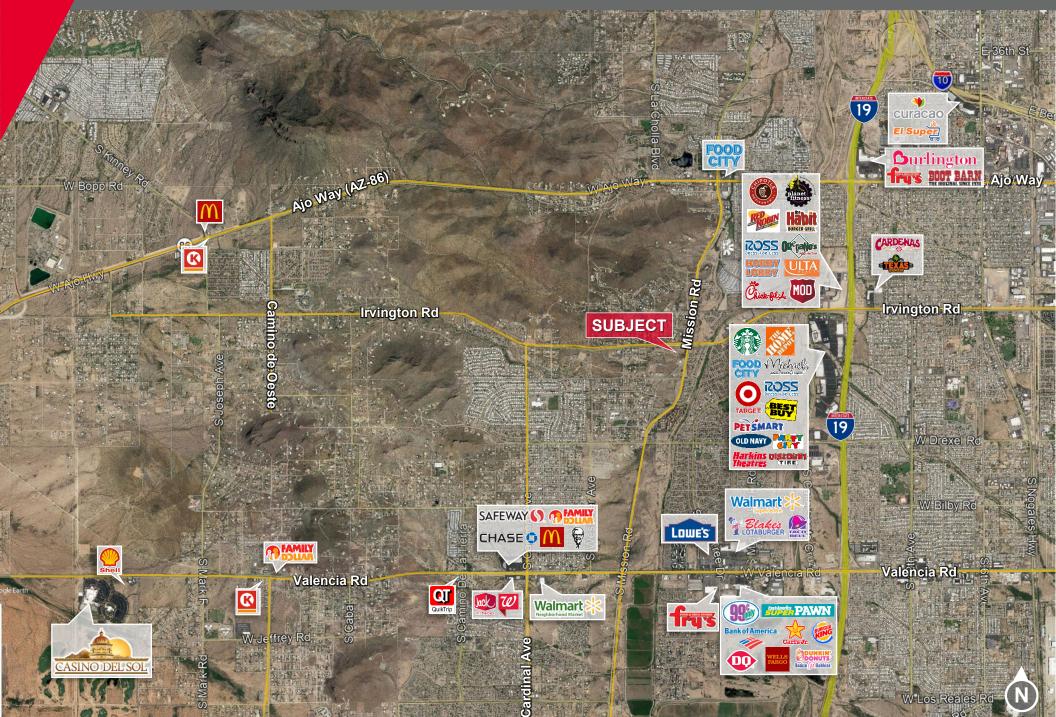

#### HIGHLIGHTS

- Pads for sale or lease
- · Prominent hard corner within booming trade area
- Pads can accommodate retail, medical, apartments, and office

#### **TRAFFIC COUNTS**

| Irvington Rd | 34,247 VPD (2023) |
|--------------|-------------------|
| Mission Rd   | 26,816 VPD (2023) |

| DEMOGRAPHICS | Population | Average<br>Household Income | Daytime<br>Population |
|--------------|------------|-----------------------------|-----------------------|
| 1 Mile       | 12,130     | \$91,001                    | 798                   |
| 3 Miles      | 84,775     | \$82,492                    | 17,448                |
| 5 Miles      | 173,770    | \$81,769                    | 66,600                |