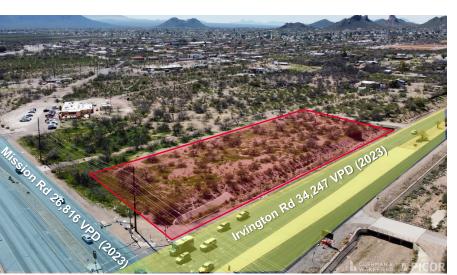

#### **PROPERTY DETAILS**

| Availability      | Pads from 0.5 – 3.35 acres      |
|-------------------|---------------------------------|
| Sale / Lease Rate | Contact Agent                   |
| Lot Size          | 3.35 AC                         |
| Zoning            | C-1, City of Tucson*            |
| Address           | SWC Irvington Rd. & Mission Rd. |
|                   |                                 |

#### **TRAFFIC COUNTS**

| Irvington Rd | 34,247 VPD (2023) |
|--------------|-------------------|
| Mission Rd   | 26,816 VPD (2023) |

| DEMOGRAPHICS | Population | Average<br>Household Income | Daytime<br>Population |
|--------------|------------|-----------------------------|-----------------------|
| 1 Mile       | 12,130     | \$91,001                    | 798                   |
| 3 Miles      | 84,775     | \$82,492                    | 17,448                |
| 5 Miles      | 173,770    | \$81,769                    | 66,600                |