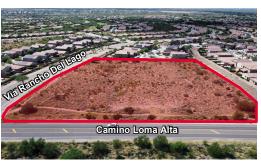

For Sale 5 Acres Development Land

Via Rancho Dallago

Aaron LaPrise / <u>alaprise@picor.com</u> / +1 520 546 2770 PICOR.COM

Camino Lome Alta

### COMMENTS

- At entrance of Rancho del Lago MPC
- Serves booming Vail trade area
- Traffic counts on S Camino Loma Alta 3,740 VPD (2021)

DAYTIME

POPULATION

251

NEIGHBORHOOD DEMOGRAPHICS

TOTAL RETAIL

**EXPENDITURE** 