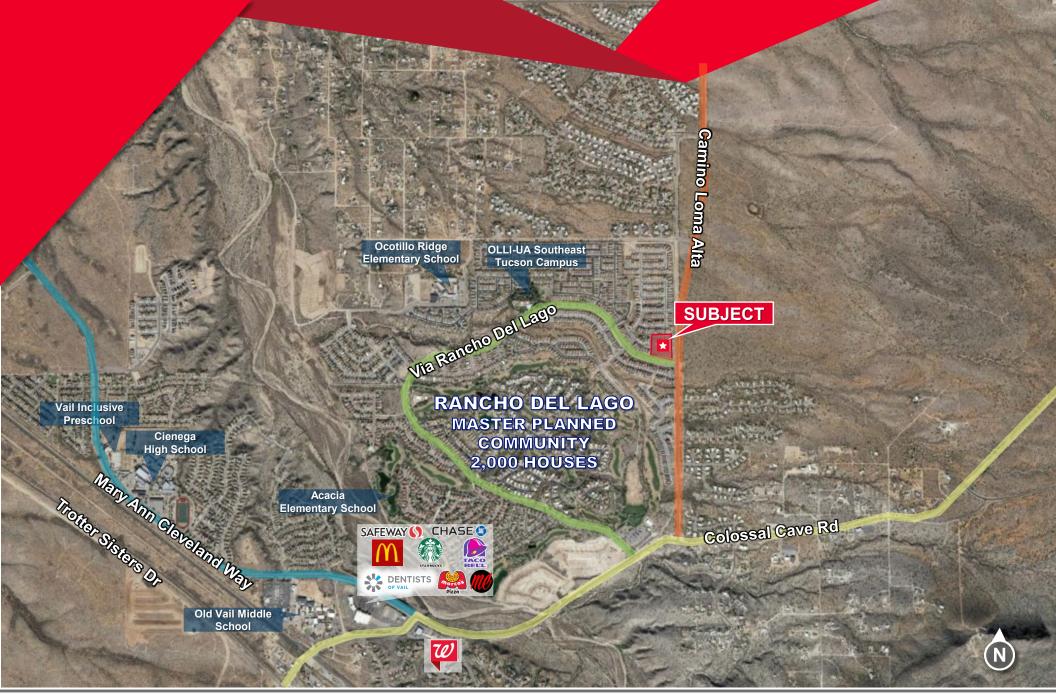

# **CAMINO LOMA ALTA CENTER**

+ 405'

NWC Camino Loma Alta & Via Rancho Del Lago, Vail, AZ

WE ARE THE CENTER OF RETAIL

**PICOR** 

CUSHMAN & WAKEFIELD

± 476

170

For Sale 5 Acres Development Land

Via Rancho Dallago

Aaron LaPrise / <u>alaprise@picor.com</u> / +1 520 546 2770 PICOR.COM

Camino Lome Alta

### LAND AVAILABLE NEIGHBORING TENANTS

Pads 1-5 Acres

ZONING

1 Mile

Rancho Del Lago Specific Plan

POPULATION

4.572

## Safeway, Vail Nails and Spa, Marco's Pizza, Dentists of Vail, Taco Bell, Chase Bank, Walgreens, & More.

### COMMENTS

- At entrance of Rancho del Lago MPC
- Serves booming Vail trade area
- Traffic counts on S Camino Loma Alta 3,740 VPD (2021)

DAYTIME

POPULATION

251

NEIGHBORHOOD DEMOGRAPHICS

TOTAL RETAIL

**EXPENDITURE** 