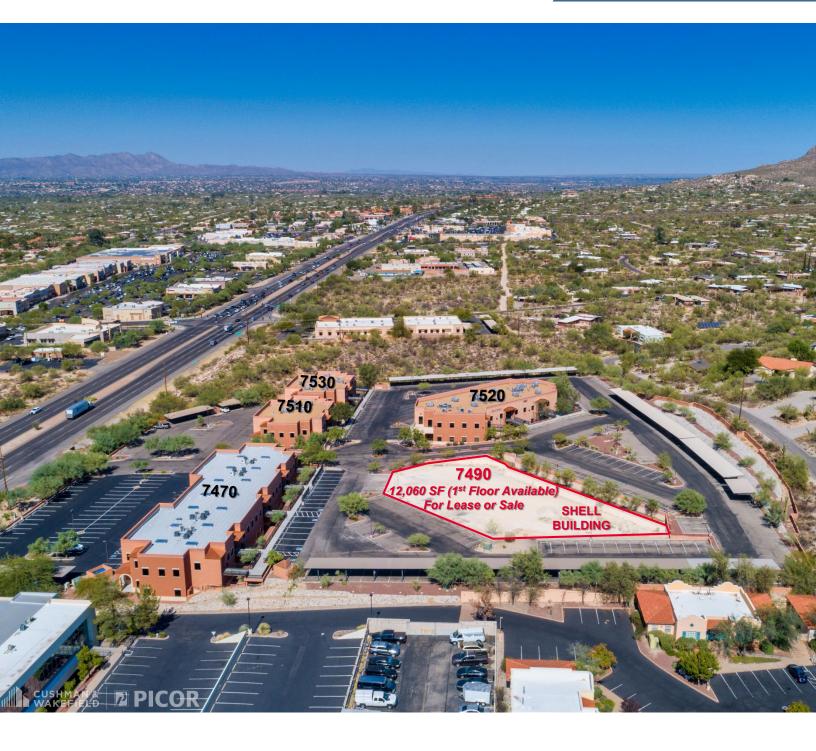

#### **Property Details**

| Available   | Up to 12,060 SF<br><b>See details on site plan</b>                          |  |
|-------------|-----------------------------------------------------------------------------|--|
| Shell Price | \$260 per SF                                                                |  |
| Lease Rate  | From \$27.00 per SF<br>Includes \$50 per SF tenant<br>improvement allowance |  |
| Lease Type  | Triple Net (NNN)                                                            |  |

### **Property Highlights**

- · Six buildings, 93,600 SF total
- · High quality design and construction
- · Space can be designed specifically for requirement
- Abundant at-door parking for all floors 1 Space per 200 SF
- · Covered parking available
- · Zoning, Pima County TR

## FOR SALE OR LEASE

**Oracle-Ina Professional Plaza** 

7510, 7470, 7490 N. Oracle Road Tucson, AZ 85704

| PAD (For Sale or Lease)                 | Available                           | Existing Buildings | Suite/ Occupied By                                                                                |
|-----------------------------------------|-------------------------------------|--------------------|---------------------------------------------------------------------------------------------------|
| , , , , , , , , , , , , , , , , , , , , | <b>24,318 SF Total</b><br>12,060 SF | 7510 N. Oracle     | 100- TMC One<br>202- Allergy Asthma Associates                                                    |
|                                         |                                     | 7520 N. Oracle     | 100- Catalina Pointe Rheumatology<br>200- Casas Adobes Dentistry                                  |
|                                         |                                     | 7530 N. Oracle     | 100- ProActive Physical Therapy<br>200- Pima Pain Center<br>202- Southwest Hand, Elbow & Shoulder |
|                                         |                                     | 7470 N. Oracle     | 100- Retina Associates                                                                            |
|                                         |                                     | 7470 N. Oracle     | 200- United Urology Associates                                                                    |
|                                         |                                     | 7490 N Oracle      | 200- Arizona Digestive Health                                                                     |