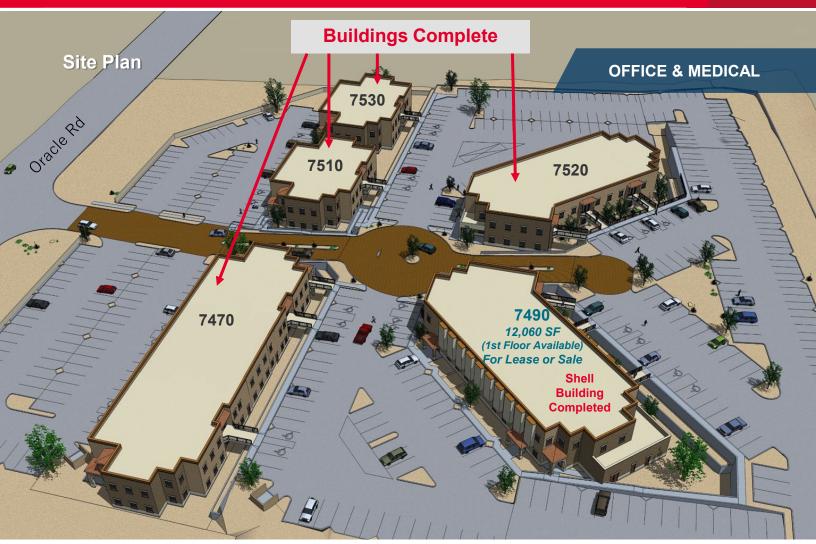

#### **Property Details**

| Available   | Up to 12,060 SF<br><b>See details on site plan</b>                          |  |
|-------------|-----------------------------------------------------------------------------|--|
| Shell Price | \$260 per SF                                                                |  |
| Lease Rate  | From \$27.00 per SF<br>Includes \$50 per SF tenant<br>improvement allowance |  |
| Lease Type  | Triple Net (NNN)                                                            |  |

### **Property Highlights**

- · Six buildings, 93,600 SF total
- · High quality design and construction
- · Space can be designed specifically for requirement
- Abundant at-door parking for all floors 1 Space per 200 SF
- · Covered parking available
- · Zoning, Pima County TR

## FOR SALE OR LEASE

**Oracle-Ina Professional Plaza** 

7510, 7470, 7490 N. Oracle Road Tucson, AZ 85704

| PAD (For Sale or Lease)                 | Available                           | Existing Buildings | Suite/ Occupied By                                                                                |
|-----------------------------------------|-------------------------------------|--------------------|---------------------------------------------------------------------------------------------------|
| , , , , , , , , , , , , , , , , , , , , | <b>24,318 SF Total</b><br>12,060 SF | 7510 N. Oracle     | 100- TMC One<br>202- Allergy Asthma Associates                                                    |
|                                         |                                     | 7520 N. Oracle     | 100- Catalina Pointe Rheumatology<br>200- Casas Adobes Dentistry                                  |
|                                         |                                     | 7530 N. Oracle     | 100- ProActive Physical Therapy<br>200- Pima Pain Center<br>202- Southwest Hand, Elbow & Shoulder |
|                                         |                                     | 7470 N. Oracle     | 100- Retina Associates                                                                            |
|                                         |                                     | 7470 N. Oracle     | 200- United Urology Associates                                                                    |
|                                         |                                     | 7490 N Oracle      | 200- Arizona Digestive Health                                                                     |