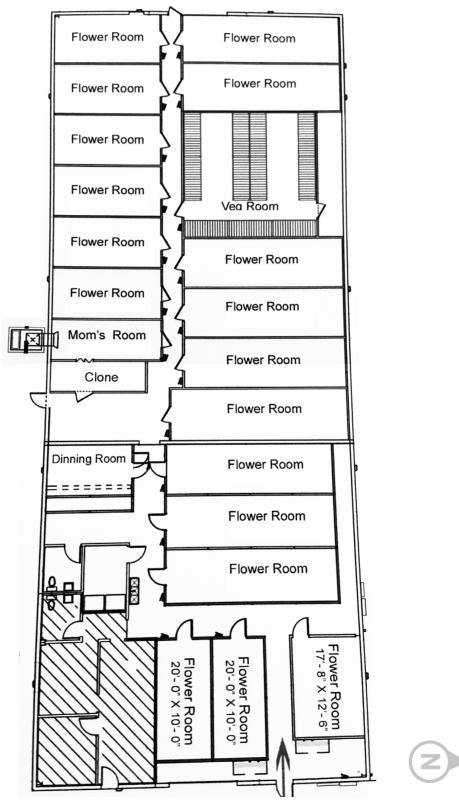

#### **Property Details**

- 18 flower rooms
- · Moms room
- Clone room
- Veg room
- Dry room
- Office with full security system
- Vault/safe
- · Postproduction area
- · Multiple exterior storage areas that can quickly gain ATO
- · Excess power capacity
- · Bring your own lights or assume existing Cibus Light lease

### Floor Plan