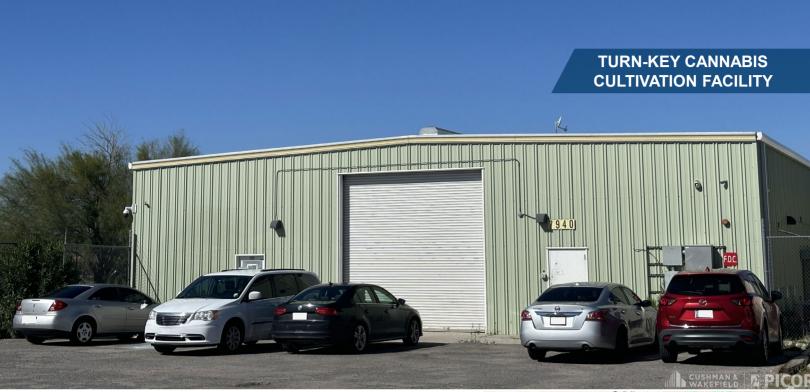

## FOR LEASE OR SALE 7940 S Kolb Rd

Tucson, Arizona 85756



## ±2.69 Acres (9,000 RSF) Sale Price & Lease Rate – Inquire with Agent

#### **Property Highlights**

- This operation offers existing turnkey facility opportunities as well as ample future expansion space
- · Zoning: I-2, City of Tucson
- · Metal construction with full grow facility build out
- · Existing zoning compliance letter
- · Existing C of O
- · Existing ATO
- Existing license is under a management agreement. Assignment of the agreement can be discussed

#### **Property Details**

- 18 flower rooms
- · Moms room
- Clone room
- Veg room
- Dry room
- Office with full security system
- Vault/safe
- · Postproduction area
- · Multiple exterior storage areas that can quickly gain ATO
- · Excess power capacity
- · Bring your own lights or assume existing Cibus Light lease

Jesse Blum,