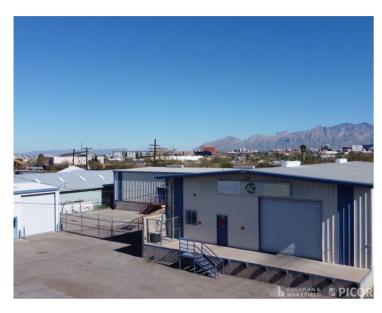

| Property Details | s                                                                                                                                                                                                                 |
|------------------|-------------------------------------------------------------------------------------------------------------------------------------------------------------------------------------------------------------------|
| Available        | 1057 Bldg. — 8,925 SF<br>1053 Bldg. — 1,248 SF<br>Total: 10,173 SF                                                                                                                                                |
| Site Area        | 21,375 SF                                                                                                                                                                                                         |
| Loading          | Two (2) 12'H x 12'H dock doors (one ramped to grade) One (1) 12'H x 14'W dock door with loading platform Two (2) 12'H x 10'W rail-access doors with loading platform* One (1) 14'H x 12'W grade door (1053 Bldg.) |
| Clear Height     | 12' - 16'                                                                                                                                                                                                         |
| Office Area      | 1057 Bldg. — 700± SF (2 restrooms)<br>1053 Bldg. — 700± SF (2 restrooms)                                                                                                                                          |
| Zoning           | I-1, Light Industrial                                                                                                                                                                                             |