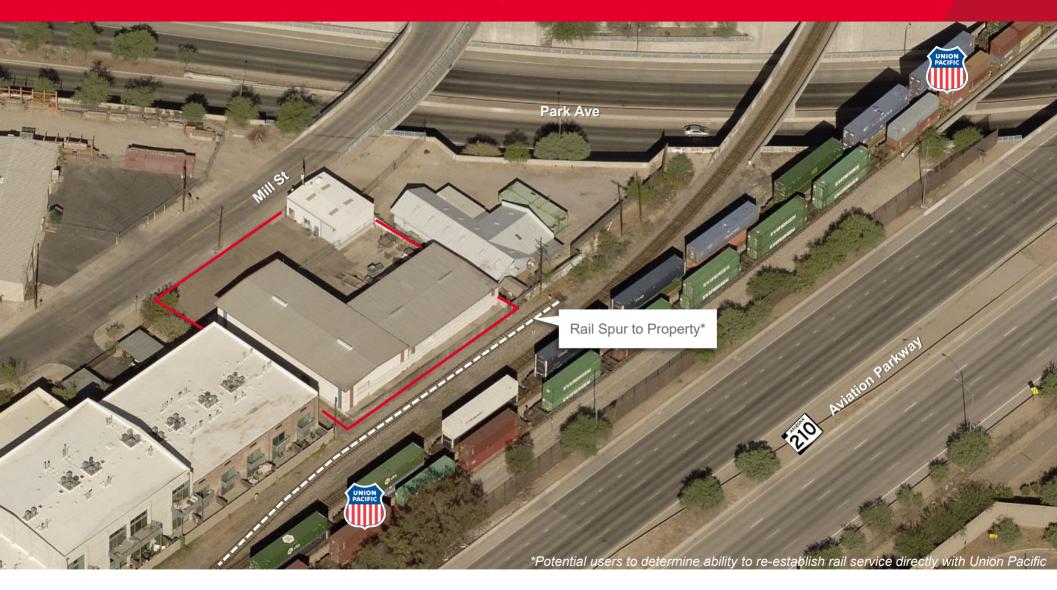

#### **Property Highlights**

- Rail-capable property (existing rail spur)\*
- · Clear span interior sections
- Dock loading (with ramp to grade)
- Located within 1.5 miles of Interstate 10, Downtown Tucson, and the University of Arizona

| Property Details | s                                                                                                                                                                                                                 |
|------------------|-------------------------------------------------------------------------------------------------------------------------------------------------------------------------------------------------------------------|
| Available        | 1057 Bldg. — 8,925 SF<br>1053 Bldg. — 1,248 SF<br>Total: 10,173 SF                                                                                                                                                |
| Site Area        | 21,375 SF                                                                                                                                                                                                         |
| Loading          | Two (2) 12'H x 12'H dock doors (one ramped to grade) One (1) 12'H x 14'W dock door with loading platform Two (2) 12'H x 10'W rail-access doors with loading platform* One (1) 14'H x 12'W grade door (1053 Bldg.) |
| Clear Height     | 12' - 16'                                                                                                                                                                                                         |
| Office Area      | 1057 Bldg. — 700± SF (2 restrooms)<br>1053 Bldg. — 700± SF (2 restrooms)                                                                                                                                          |
| Zoning           | I-1, Light Industrial                                                                                                                                                                                             |

<sup>\*</sup>Potential users to determine ability to re-establish rail service directly with Union Pacific

Paul Hooker, SIOR Principal, Industrial Properties +1 520 546 2704 phooker@picor.com **PICOR Commercial Real Estate Services** 