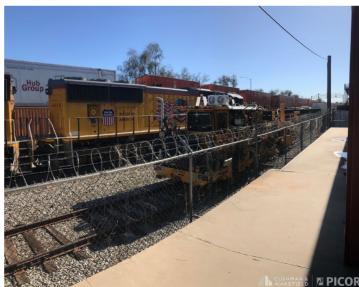

#### **Property Highlights**

- Rail-capable property (existing rail spur)\*
- · Clear span interior sections
- Dock loading (with ramp to grade)
- Located within 1.5 miles of Interstate 10, Downtown Tucson, and the University of Arizona

| Property Details | s                                                                                                                                                                                                                 |
|------------------|-------------------------------------------------------------------------------------------------------------------------------------------------------------------------------------------------------------------|
| Available        | 1057 Bldg. — 8,925 SF<br>1053 Bldg. — 1,248 SF<br>Total: 10,173 SF                                                                                                                                                |
| Site Area        | 21,375 SF                                                                                                                                                                                                         |
| Loading          | Two (2) 12'H x 12'H dock doors (one ramped to grade) One (1) 12'H x 14'W dock door with loading platform Two (2) 12'H x 10'W rail-access doors with loading platform* One (1) 14'H x 12'W grade door (1053 Bldg.) |
| Clear Height     | 12' - 16'                                                                                                                                                                                                         |
| Office Area      | 1057 Bldg. — 700± SF (2 restrooms)<br>1053 Bldg. — 700± SF (2 restrooms)                                                                                                                                          |
| Zoning           | I-1, Light Industrial                                                                                                                                                                                             |

<sup>\*</sup>Potential users to determine ability to re-establish rail service directly with Union Pacific

Paul Hooker, SIOR Principal, Industrial Properties +1 520 546 2704 phooker@picor.com **PICOR Commercial Real Estate Services** 