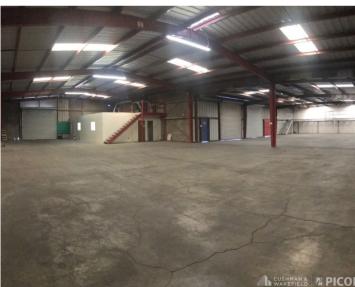

| Property Details | s                                                                                                                                                                                                                 |
|------------------|-------------------------------------------------------------------------------------------------------------------------------------------------------------------------------------------------------------------|
| Available        | 1057 Bldg. — 8,925 SF<br>1053 Bldg. — 1,248 SF<br>Total: 10,173 SF                                                                                                                                                |
| Site Area        | 21,375 SF                                                                                                                                                                                                         |
| Loading          | Two (2) 12'H x 12'H dock doors (one ramped to grade) One (1) 12'H x 14'W dock door with loading platform Two (2) 12'H x 10'W rail-access doors with loading platform* One (1) 14'H x 12'W grade door (1053 Bldg.) |
| Clear Height     | 12' - 16'                                                                                                                                                                                                         |
| Office Area      | 1057 Bldg. — 700± SF (2 restrooms)<br>1053 Bldg. — 700± SF (2 restrooms)                                                                                                                                          |
| Zoning           | I-1, Light Industrial                                                                                                                                                                                             |