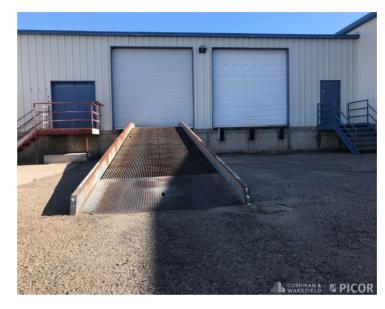

| Property Details | s                                                                                                                                                                                                                 |
|------------------|-------------------------------------------------------------------------------------------------------------------------------------------------------------------------------------------------------------------|
| Available        | 1057 Bldg. — 8,925 SF<br>1053 Bldg. — 1,248 SF<br>Total: 10,173 SF                                                                                                                                                |
| Site Area        | 21,375 SF                                                                                                                                                                                                         |
| Loading          | Two (2) 12'H x 12'H dock doors (one ramped to grade) One (1) 12'H x 14'W dock door with loading platform Two (2) 12'H x 10'W rail-access doors with loading platform* One (1) 14'H x 12'W grade door (1053 Bldg.) |
| Clear Height     | 12' - 16'                                                                                                                                                                                                         |
| Office Area      | 1057 Bldg. — 700± SF (2 restrooms)<br>1053 Bldg. — 700± SF (2 restrooms)                                                                                                                                          |
| Zoning           | I-1, Light Industrial                                                                                                                                                                                             |