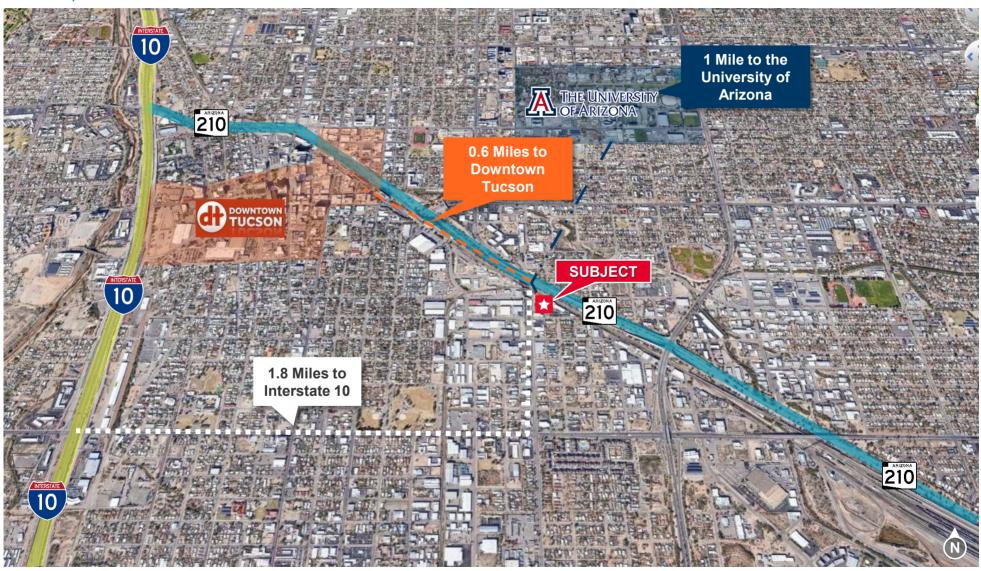

#### **Property Highlights**

- Rail-capable property (existing rail spur)\*
- · Clear span interior sections
- Dock loading (with ramp to grade)
- Located within 1.5 miles of Interstate 10, Downtown Tucson, and the University of Arizona

#### **Trade Map**