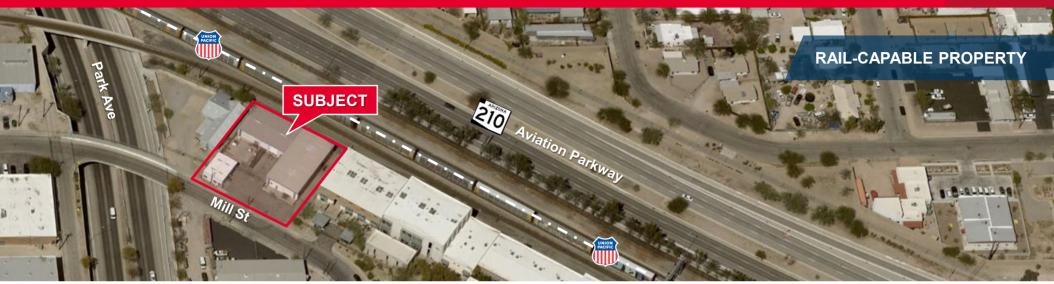

#### **Property Highlights**

- Rail-capable property (existing rail spur)\*
- · Clear span interior sections
- Dock loading (with ramp to grade)
- Located within 1.5 miles of Interstate 10, Downtown Tucson, and the University of Arizona

#### **Trade Map**