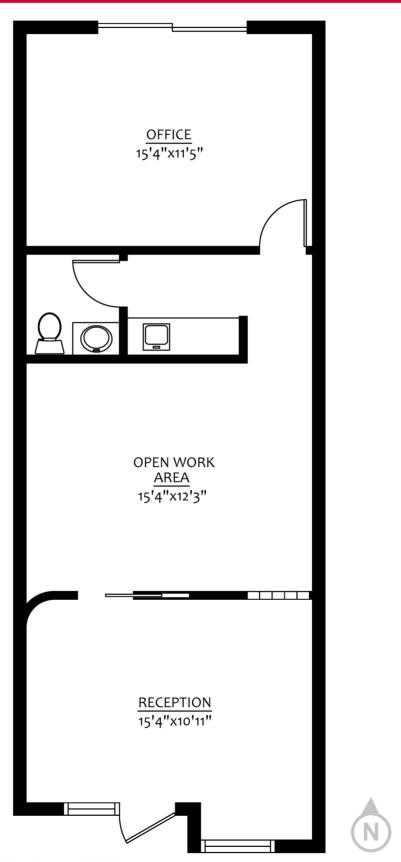

### **688 SF Office Condo** Lease Rate: \$1,350/Mo. Modified Gross

# FOR LEASE 2200 E River Road Suite 102

Tucson, Arizona 85718