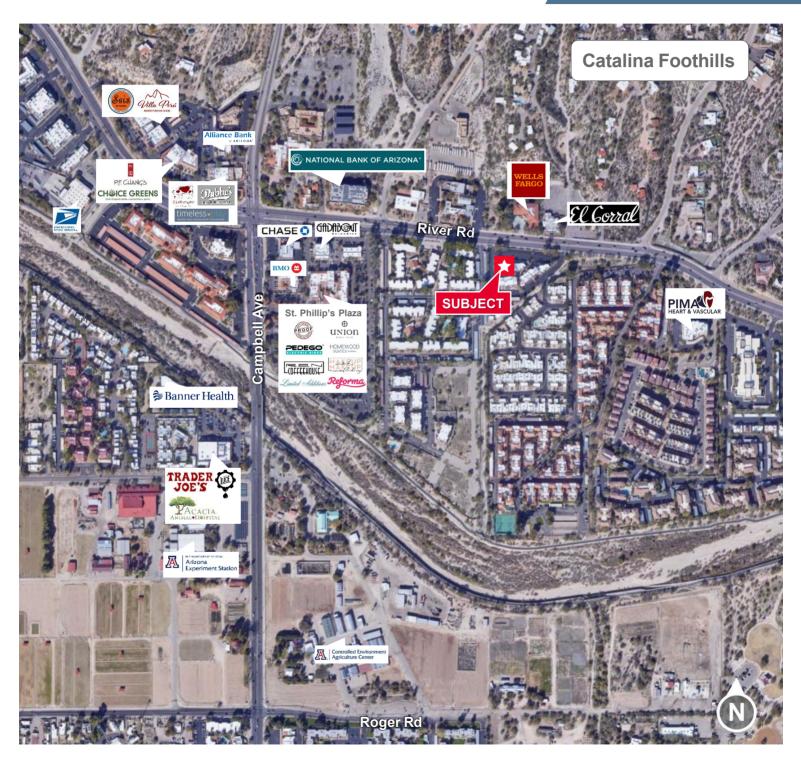

-----|
| Lease Type       | Modified Gross |
| Possession       | Immediate      |
| Zoning           | TR             |
| Year Built       | 1981           |

**Oro Valley Catalina Foothills** Gardens Tucson NMAN-ELM ORIC DISTRICT Tumamoc Hill Drexel-Alvernon **Drexel Heights** THOMAS JAY PARK SUNKIST ACRES Littletown

**Jason Abraham Shaltiel Commercial Properties** +1 520 546 2791

jshaltiel@picor.com

**PICOR Commercial Real Estate Services** 5151 E. Broadway Blvd, Suite 115

Tucson, Arizona 85711 phone: +1 520 748 7100

# FOR LEASE 2200 E River Road Suite 102

Tucson, Arizona 85718





## FOR LEASE 2200 E River Road Suite 102

Tucson, Arizona 85718

## **Property Photos**











# FOR LEASE 2200 E River Road Suite 102

Tucson, Arizona 85718

### **Trade Map**

**OFFICE CONDO**