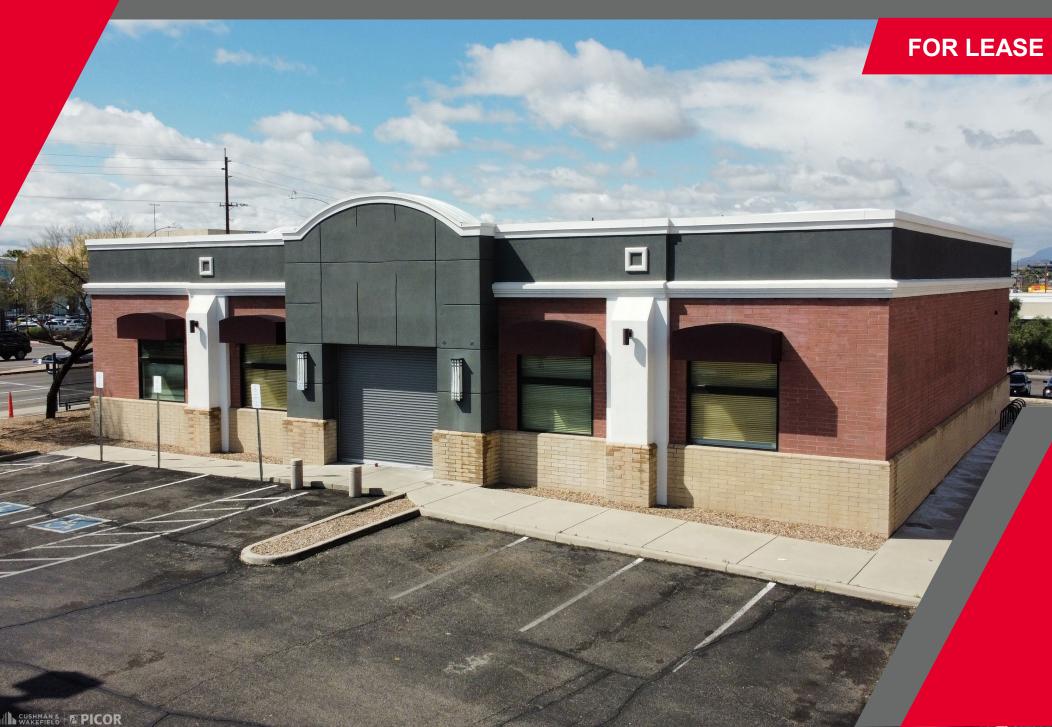

High Profile Retail Building Across from Park Place Mall | Tucson, AZ 85711

High Profile Retail Building Across from Park Place Mall | Tucson, AZ 85711

### **PROPERTY DETAILS**

| Availability | 6,105 SF Building                    |  |
|--------------|--------------------------------------|--|
| Lease Rate   | \$42.00/SF                           |  |
| NNN Rate     | \$4.68/SF                            |  |
| Availability | Immediate                            |  |
| Year Built   | 2000                                 |  |
| Zoning       | C-1, City of Tucson                  |  |
| Address      | 5955 E Broadway Blvd Tucson AZ 85711 |  |

#### **HIGHLIGHTS**

- · Freestanding building located in the heart of Park Place Mall trade area
- · Building signage on 3 facades
- Full turning access serving the site, along with additional left into parking lot
- Versatile floorplan and layout
- Quality construction