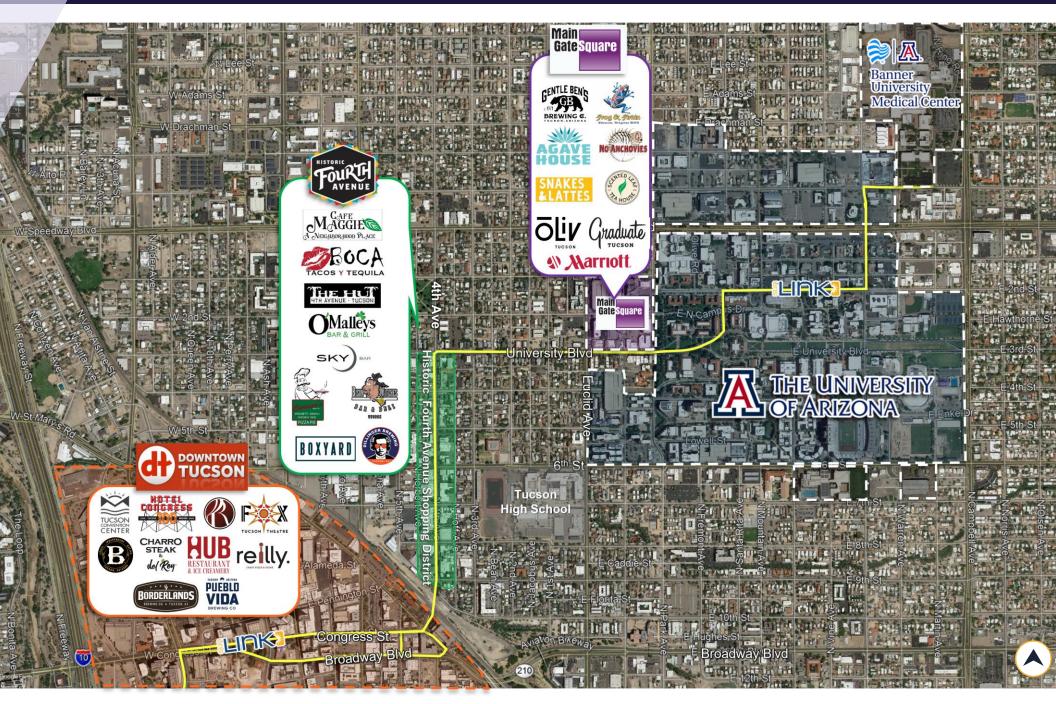

#### **RETAIL DRAW**

This prime location is situated right next to the University of Arizona campus, which has over ±72,000 students and faculty. Featuring 20 retailers and 30 restaurants, it serves as the gateway to both the university and Tucson's historic neighborhoods as well as the nearby downtown area.