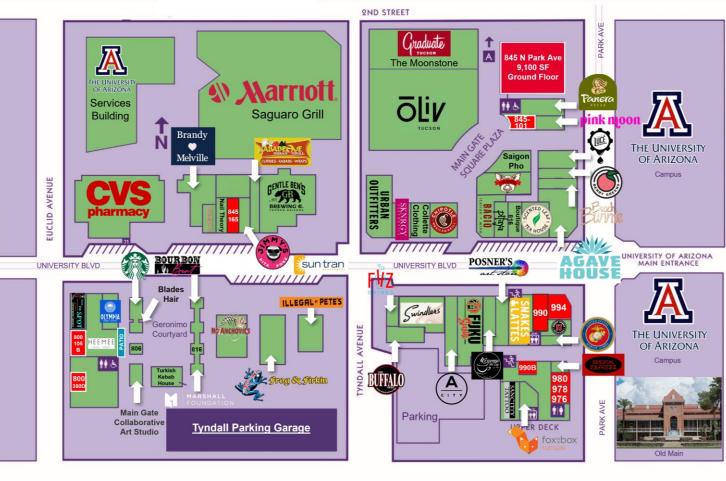

### SITE PLAN

Independently Owned and Operated / A Member of the Cushman & Wakefield Alliance 5/28/2025

Cushman & Wakefield Copyright 2022. No warranty or representation, express or implied, is made to the accuracy or completeness of the information contained herein, and same is submitted subject to errors, omissions, change of price, rental or other conditions, withdrawal without notice, and to any special listing conditions imposed by the property owner(s). As applicable, we make no representation as to the condition of the property (or properties) in question.

### SITE PLAN

|  | Available<br>Suite | Size<br>(SF) | Details                   | Floor<br>Plan Link | Virtual<br>Tour/<br>Photos |
|--|--------------------|--------------|---------------------------|--------------------|----------------------------|
|  | 800-105B           | 894          | Former<br>Bar             |                    |                            |
|  | 800-350D           | 225          | Third Floor<br>Office     |                    |                            |
|  | 845                | 9,100        | Office                    |                    | <b>6</b>                   |
|  | 845-101            | 1,392        | Retail                    |                    |                            |
|  | 845-165            | 1,309        | Former<br>Dessert<br>Shop |                    |                            |
|  | 976                | 371          | Second<br>Floor<br>Office |                    |                            |
|  | 978                | 490          | Former<br>Office          |                    |                            |
|  | 980                | 602          | Former<br>Office          |                    |                            |
|  | 990B               | 441          | Retail                    |                    |                            |
|  | 990                | 1,375        | Former<br>Salon           |                    |                            |
|  | 994                | 1 340        | Former                    |                    |                            |