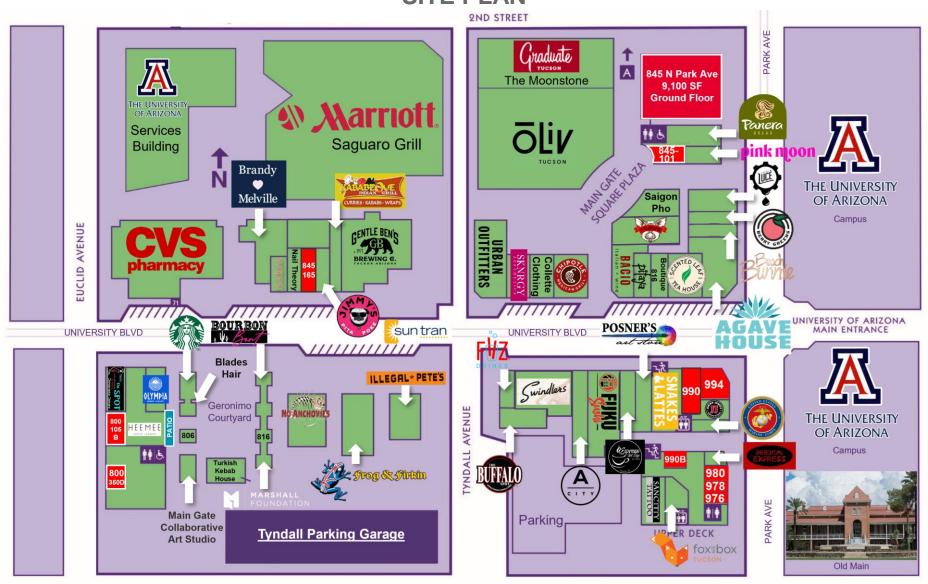

### SITE PLAN

Independently Owned and Operated / A Member of the Cushman & Wakefield Alliance 5/28/2025

Cushman & Wakefield Copyright 2022. No warranty or representation, express or implied, is made to the accuracy or completeness of the information contained herein, and same is submitted subject to errors, omissions, change of price, rental or other conditions, withdrawal without notice, and to any special listing conditions imposed by the property owner(s). As applicable, we make no representation as to the condition of the property (or properties) in question.

### SITE PLAN

|  | Available<br>Suite | Size<br>(SF) | Details                   | Floor<br>Plan Link | Virtual<br>Tour/<br>Photos |
|--|--------------------|--------------|---------------------------|--------------------|----------------------------|
|  | 800-105B           | 894          | Former<br>Bar             |                    |                            |
|  | 800-350D           | 225          | Third Floor<br>Office     |                    |                            |
|  | 845                | 9,100        | Office                    |                    | <b>6</b>                   |
|  | 845-101            | 1,392        | Retail                    |                    |                            |
|  | 845-165            | 1,309        | Former<br>Dessert<br>Shop |                    |                            |
|  | 976                | 371          | Second<br>Floor<br>Office |                    |                            |
|  | 978                | 490          | Former<br>Office          |                    |                            |
|  | 980                | 602          | Former<br>Office          |                    |                            |
|  | 990B               | 441          | Retail                    |                    |                            |
|  | 990                | 1,375        | Former<br>Salon           |                    |                            |
|  | 994                | 1 340        | Former                    |                    |                            |