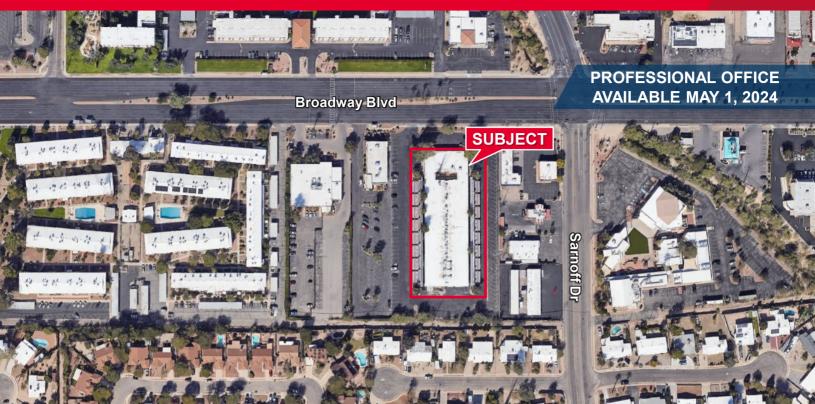

#### **Property Highlights**

- · Excellent East side location with Broadway access and visibility
- Private entrance with patio terrace
- New HVAC system, New LED lighting, and new interior paint (April 2024)
- Ample parking
- On bus line
- Shared restrooms
- Full kitchen with fridge and microwave included

| Property Details    |                                                      |
|---------------------|------------------------------------------------------|
| Possession          | May 1, 2024                                          |
| Full-Service Rent   | Power, water, HOA fees, & restroom cleaning included |
| Parcel Size         | 2.65 Acres                                           |
| Assessor Parcel No. | 134-12-004N                                          |
| Zoning              | O-3                                                  |
| Year Built          | 1973                                                 |
| Parking             | Ample Parking                                        |

# Tucson Medical Center Tucson **SUBJECT** MEDICAL CENTER PARK PLACE BROADWAY

Catalina