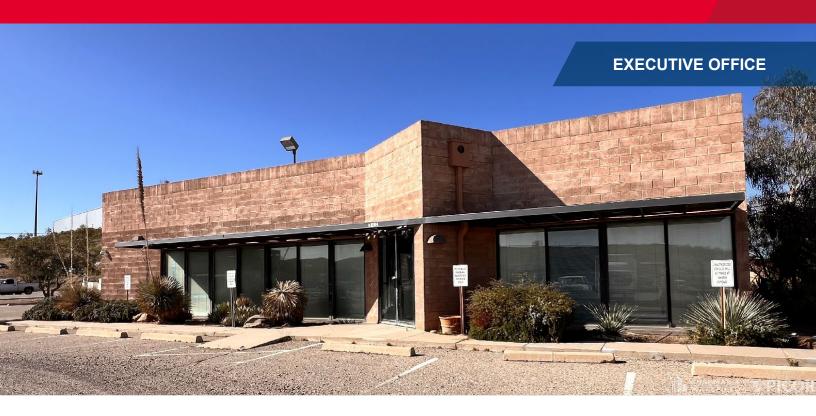

# FOR LEASE OR SALE 240 N Freeport Dr Nogales AZ 85621

8,257 SF Executive Office Lease Rate: \$16/SF Per Yr, NNN Sale Price: \$1,200,000.00

### **Property Highlights**

- Executive office building within walking distance to the Mariposa Port of Entry and Mexico
- Two-story building with large open office areas, multiple private offices, and large conference rooms
- 3 miles to I-19 and 7 miles to Rio Rico (Exit 12)
- 1 hour drive to Tucson
- · 20+ parking spaces on site