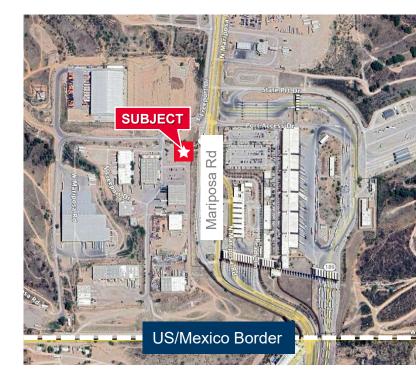

### **Property Highlights**

- Executive office building within walking distance to the Mariposa Port of Entry and Mexico
- Two-story building with large open office areas, multiple private offices, and large conference rooms
- 3 miles to I-19 and 7 miles to Rio Rico (Exit 12)
- 1 hour drive to Tucson
- · 20+ parking spaces on site