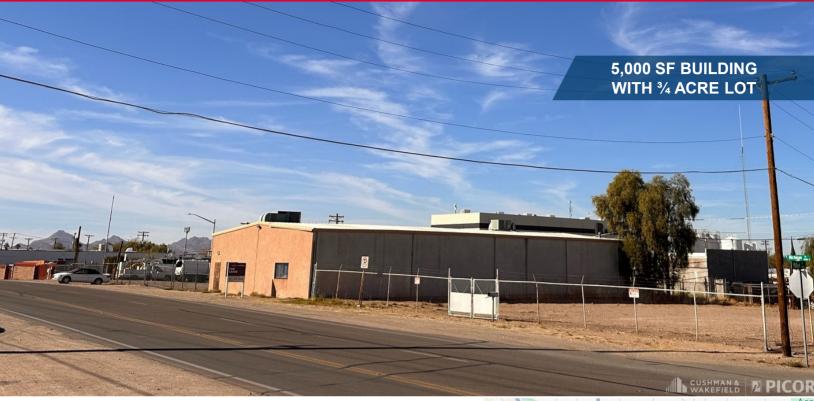

### FOR LEASE 3441 E. Michigan Street

Tucson, Arizona 85714

5,000 SF Building With <sup>3</sup>/<sub>4</sub> Acre Lot **Available March 2025** Lease Rate: Call Agent

#### **Property Highlights**

- CI-2 Zoning
- 5,000 SF air-conditioned building
- · Two separate fenced yards for outdoor storage
- · Bathrooms in building/small kitchen
- Insulated building

**PICOR Commercial Real Estate Services** 5151 E. Broadway Blvd, Suite 115 Tucson, Arizona 85711 phone: +1 520 748 7100 picor.com