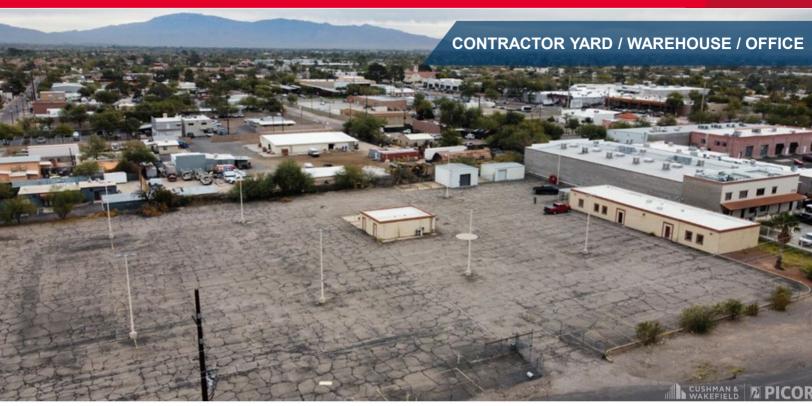

Tucson, Arizona 85716

6,418 SF (3 Buildings) on 2.98 Acres Lease Rate: \$12,000.00 / Month MG Sale Price: \$1,800,000

#### **Property Highlights**

- · Fully secured, paved lot
- · Automatic gate
- Electrical connections throughout property
- Potential for tenant-specific improvements
- · Catalina Foothills-Adjacent

| Property Details |                               |
|------------------|-------------------------------|
| Loading          | (2) Grade Level Loading Doors |
| Clear Height     | 10'                           |
| Power            | 200/240V 3-Phase              |
| Zoning           | C-3                           |
| Tax Parcel No.   | 111-04-210B                   |