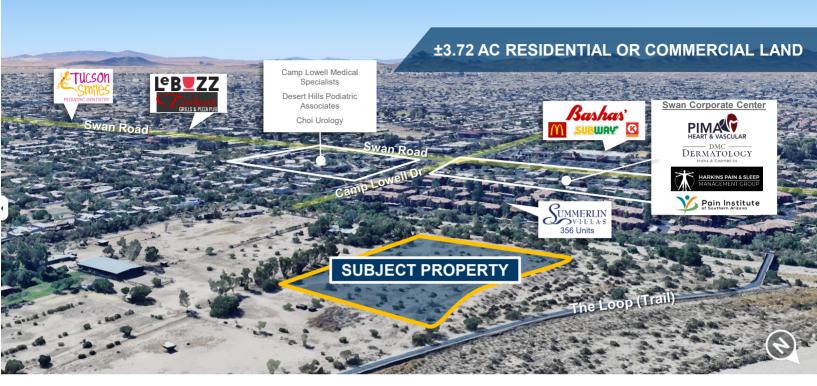

### ±3.72 AC Residential or Commercial Land Sale Price: \$750,000 (\$4.63/SF)

#### **Property Highlights**

- Ideally situated near Swan Road, one of Tucson's primary transportation corridors, with proximity to an abundance of amenities
- Suburban Ranch zoning allows for a variety of residential uses
- Potential rezoning of property opens the door for many uses, including industrial, outdoor/indoor storage, or as a contractor yard
- · Perfect opportunity for a developer, business, or investor

| Property Details       |                          |
|------------------------|--------------------------|
| Sale Price             | \$750,000 (\$4.63/SF)    |
| Acreage                | ±3.72 AC                 |
| Square Footage         | ±162,043 SF              |
| Jurisdiction           | City of Tucson           |
| Assessor Parcel Number | 109-25-002M              |
| Zoning                 | SR – Suburban Ranch Zone |
| Taxes (2023)           | \$1,954.19               |
| Utilities              | Contact Listing Agent    |