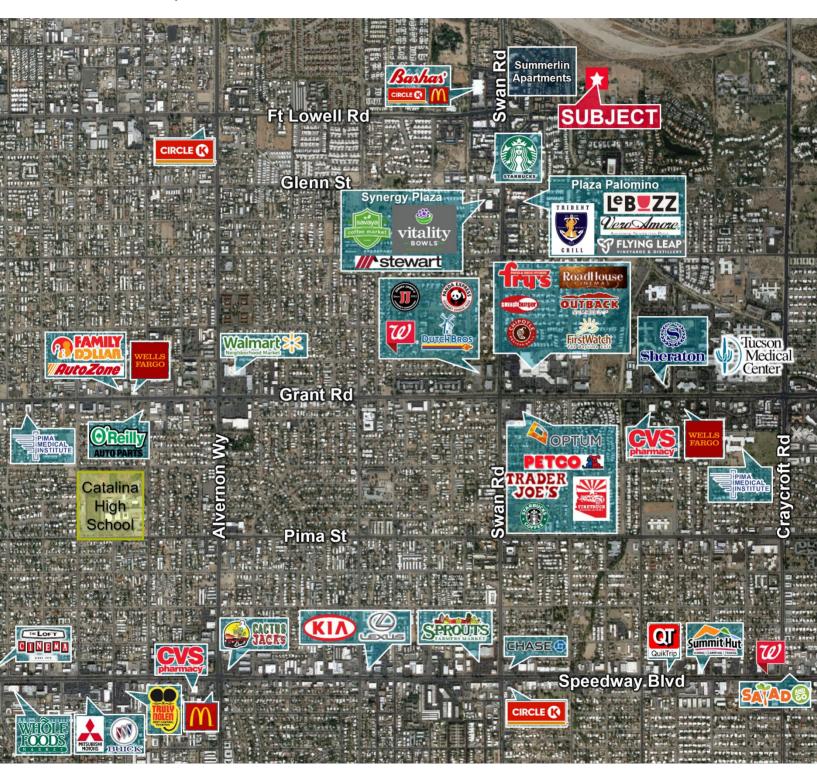

| \$750,000 (\$4.63/SF)    |
| Acreage                | ±3.72 AC                 |
| Square Footage         | ±162,043 SF              |
| Jurisdiction           | City of Tucson           |
| Assessor Parcel Number | 109-25-002M              |
| Zoning                 | SR – Suburban Ranch Zone |
| Taxes (2023)           | \$1,954.19               |
| Utilities              | Contact Listing Agent    |

Andrew Keim Industrial Properties +1 520 546 2763 akeim@picor.com Bryce Horner Commercial Properties +1 520 546 2737 bhorner@picor.com



### **PICOR Commercial Real Estate Services** 5151 E. Broadway Blvd, Suite 115

5151 E. Broadway Blvd, Suite 115 Tucson, Arizona 85711 phone: +1 520 748 7100 picor.com



# FOR SALE 3075 N Valley Ranch Dr Tucson, AZ 85712

### **Aerial Trade Map**



# FOR SALE 3075 N Valley Ranch Dr Tucson, AZ 85712

### **Aerial Trade Map**



Andrew Keim Industrial Properties +1 520 546 2763 akeim@picor.com Bryce Horner Commercial Properties +1 520 546 2737 bhorner@picor.com

PICOR Commercial Real Estate Services 5151 E. Broadway Blvd, Suite 115 Tucson, Arizona 85711 phone: +1 520 748 7100

picor.com

## FOR SALE 3075 N Valley Ranch Dr Tucson, AZ 85712

#### Tucson at a Glance















Source: arizona.edu, BLS, ACS 02/19/24

#### LARGEST EMPLOYERS

- 1. UNIVERSITY OF ARIZONA- 16,699
- 2. RAYTHEON MISSILE SYSTEMS- 13,000
- 3. DAVIS-MONTHAN AFB- 11,769
- 4. STATE OF ARIZONA 8,580

www.arizona.edu, suncorridorinc.com

### RECENT INDUSTRY ARRIVALS & EXPANSIONS

- 1. AMAZON
- 2. CATERPILLAR SURFACE MINING & TECHNOLOGY
- 3. HEXAGON MINING
- 4. BEC