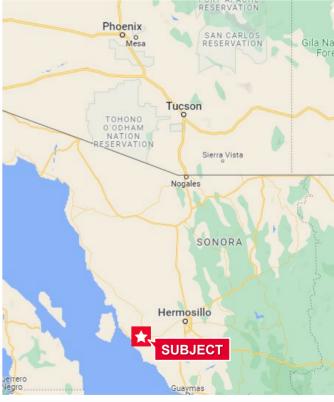

## FOR SALE (28.5 Acres) Carretera a Bahia de Kino, Km 16 Hermosillo, Sonora Mexico

## **Property Highlights**

- · Prime location Just 4 miles from the International Airport and less than 300 miles from the USA-Mexico Border in Arizona
- · Parcel located within the path of growth in the city
- ±575 ft of frontage
- · Zoning: multiple use
- · Adjacent to 114 acres also for sale