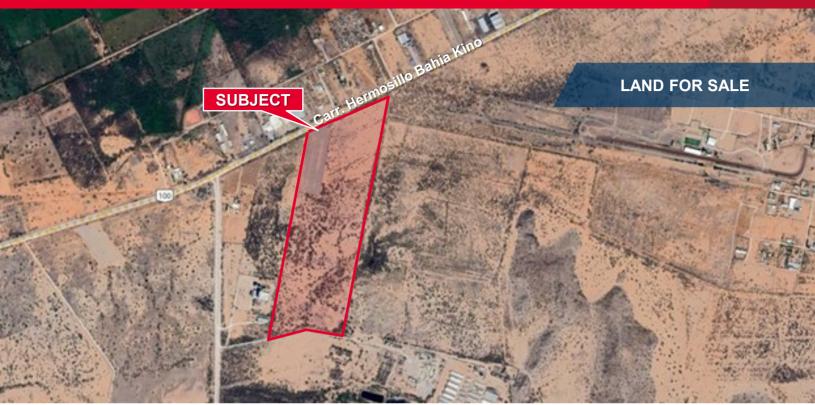

## FOR SALE (28.5 Acres) Carretera a Bahia de Kino, Km 16 Hermosillo, Sonora Mexico

## **Property Highlights**

- · Prime location Just 4 miles from the International Airport and less than 300 miles from the USA-Mexico Border in Arizona
- · Parcel located within the path of growth in the city
- ±575 ft of frontage
- · Zoning: multiple use
- · Adjacent to 114 acres also for sale