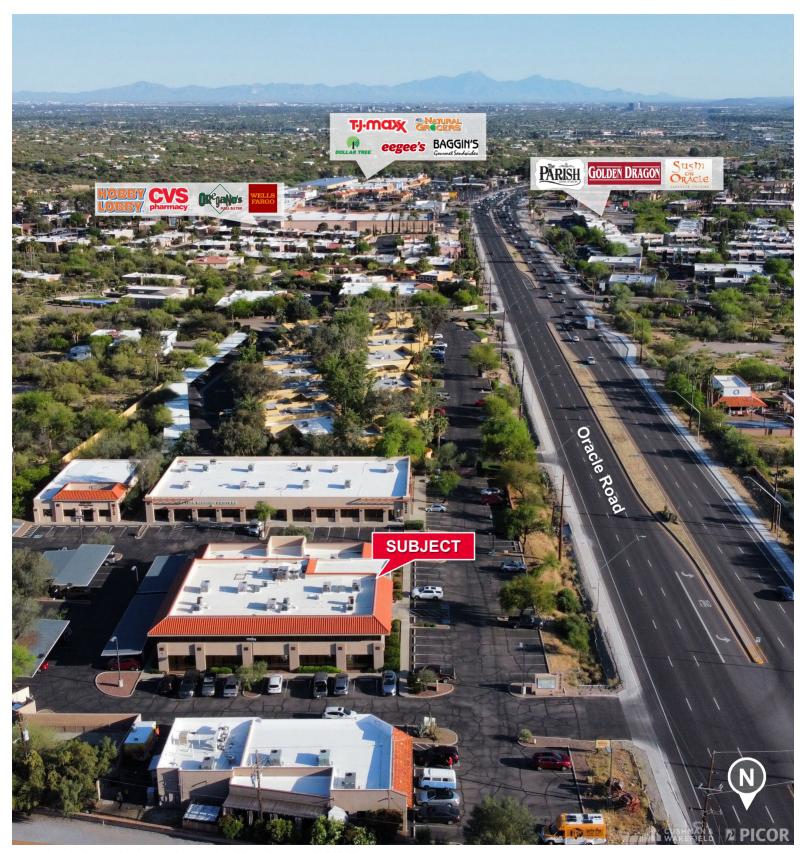

#### **Property Highlights**

- Well located between the Foothills, Oro Valley, and Marana
- Near Oracle and Ina's intersection
- · Plenty of nearby restaurants, amenities, and services
- · On a bus route
- · At door parking