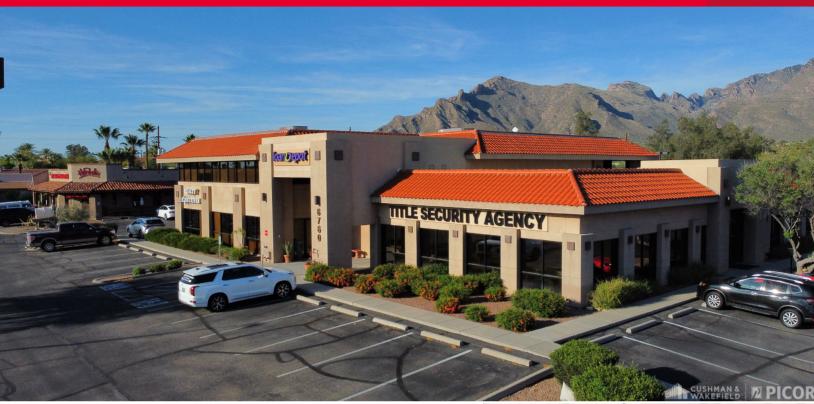

## **FOR LEASE** 6760 N Oracle

Tucson, Arizona 85704

### 2,876 SF Office Space Lease Rate: \$23.50/SF MG

#### **Property Highlights**

- Well located between the Foothills, Oro Valley, and Marana
- Near Oracle and Ina's intersection
- · Plenty of nearby restaurants, amenities, and services
- · On a bus route
- · At door parking