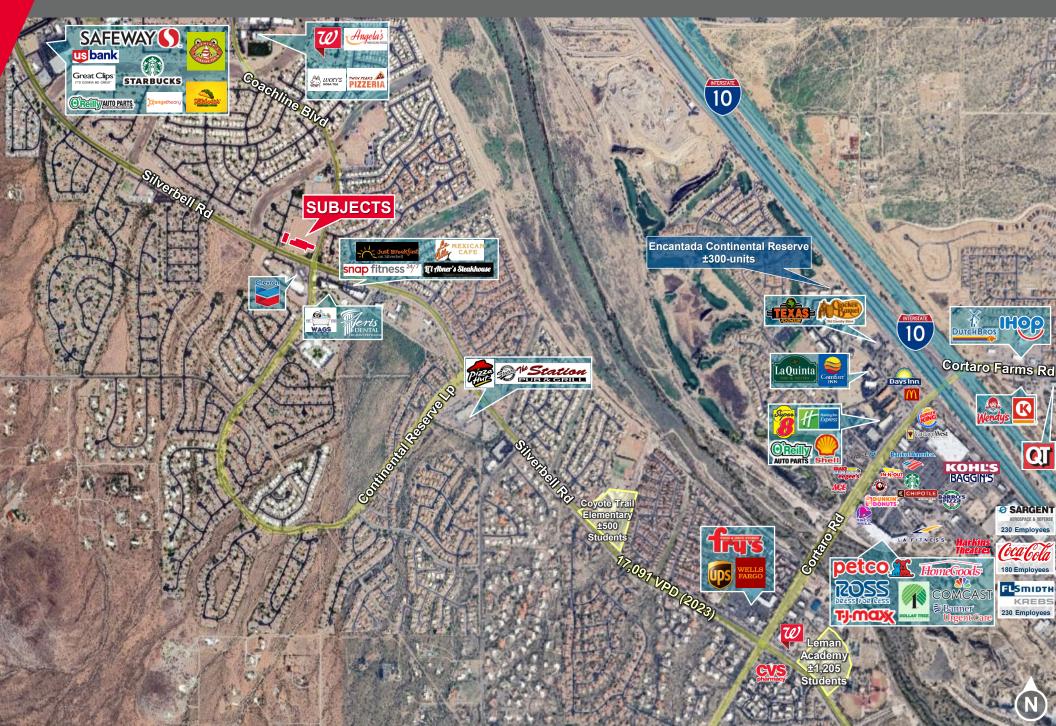

#### **HIGHLIGHTS**

- Corner parcel at signalized intersection
- · Excellent local income and density demographics
- · Marana is Arizona's third fastest growing municipality

#### TRAFFIC COUNTS

| Silverbell Rd | 17,091 VPD (2023) |
|---------------|-------------------|
| Coachline Rd  | 7,815 VPD (2023)  |

| DEMOGRAPHICS | Population | Average<br>Household Income | Daytime<br>Population |
|--------------|------------|-----------------------------|-----------------------|
| 1 Mile       | 11,964     | \$150,392                   | 920                   |
| 3 Miles      | 30,610     | \$140,116                   | 4,973                 |
| 5 Miles      | 57,783     | \$125,945                   | 9,887                 |