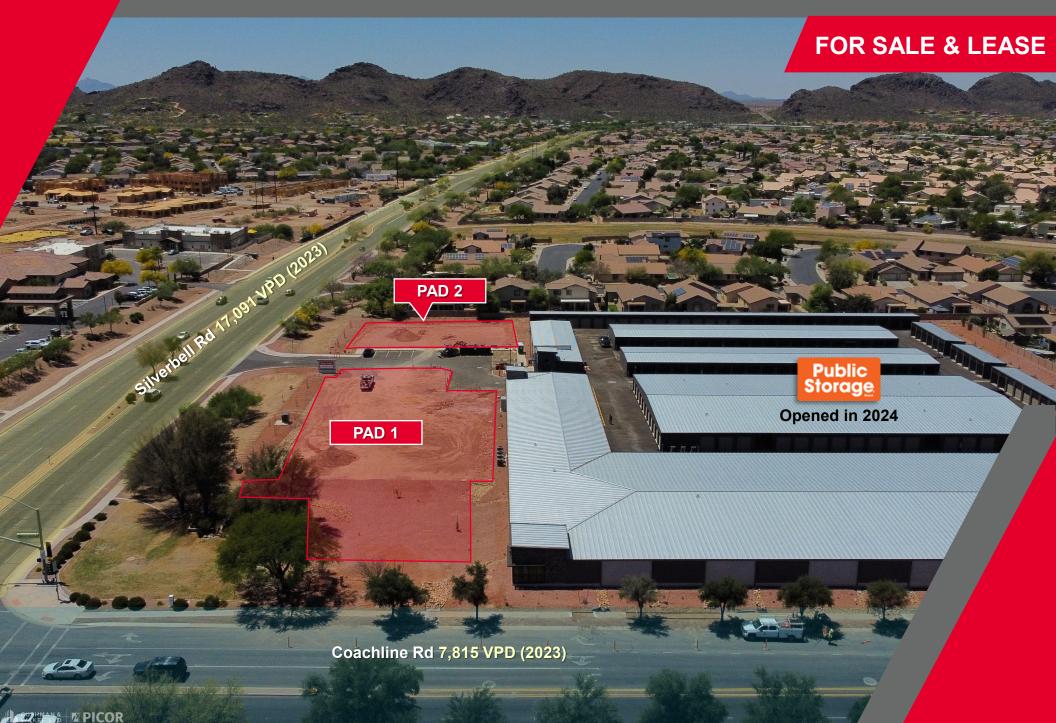

# PAD 1 PAD 2

#### **PROPERTY DETAILS**

| Pads buildable up to 5,525 SF                  |  |  |
|------------------------------------------------|--|--|
| Contact Agent                                  |  |  |
| Contact Agent                                  |  |  |
| TBD                                            |  |  |
| 1.24 AC                                        |  |  |
| 226-22-0120                                    |  |  |
| \$5,624.41 (2023)                              |  |  |
| Code F, Continental Ranch Specific Plan        |  |  |
| 8692 & 8710 N Silverbell Rd, Tucson, AZ, 85743 |  |  |
|                                                |  |  |

#### **HIGHLIGHTS**

- Corner parcel at signalized intersection
- · Excellent local income and density demographics
- · Marana is Arizona's third fastest growing municipality

#### TRAFFIC COUNTS

| Silverbell Rd | 17,091 VPD (2023) |
|---------------|-------------------|
| Coachline Rd  | 7,815 VPD (2023)  |

| DEMOGRAPHICS | Population | Average<br>Household Income | Daytime<br>Population |
|--------------|------------|-----------------------------|-----------------------|
| 1 Mile       | 11,964     | \$150,392                   | 920                   |
| 3 Miles      | 30,610     | \$140,116                   | 4,973                 |
| 5 Miles      | 57,783     | \$125,945                   | 9,887                 |