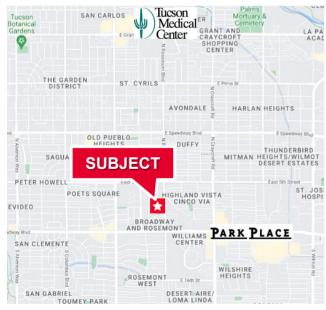

ATION (2024)    | 12,570   | 113,671  | 265,354  |  |  |
| DAYTIME EMPLOYEES    | 13,536   | 59,990   | 129,965  |  |  |
| AVG HOUSEHOLD INCOME | \$93,723 | \$80,077 | \$84,288 |  |  |



#### **PROPERTY HIGHLIGHTS**

- · Class A professional office building
- · Stunning mountain views with floor to ceiling windows
- · Outstanding building visibility & identity
- Extraordinarily abundant parking & 24/7 Access
- Ease of access conveniently located near Broadway Boulevard
- Neighborhood amenities include retail, restaurants, hospitality & postal service

#### 155 N. Rosemont Blvd., Tucson AZ 85711 Class A Professional Office Building

#### 2ND FL - 25,000 SF 'AS IS' PLAN AND DEMISING PLAN FOR 2 SUITES







#### 155 N. Rosemont Blvd., Tucson AZ 85711 Class A Professional Office Building









## 155 N. Rosemont Blvd., Tucson AZ 85711 Class A Professional Office Building

Typical Improvements













## 155 N. Rosemont Blvd., Tucson AZ 85711 Class A Professional Office Building













#### 155 N. Rosemont Blvd., Tucson AZ 85711 Class A Professional Office Building



Independently Owned and Operated / A Member of the Cushman & Wakefield Alliance Cushman & Wakefield Copyright 2022. No warranty or representation, express or implied, is made to the accuracy or completeness of the information contained herein, and same is submitted subject to errors, omissions, change of price, rental or other conditions, withdrawal without notice, and to any special listing conditions imposed by the property owner(s). As applicable, we make no representation as to the condition of