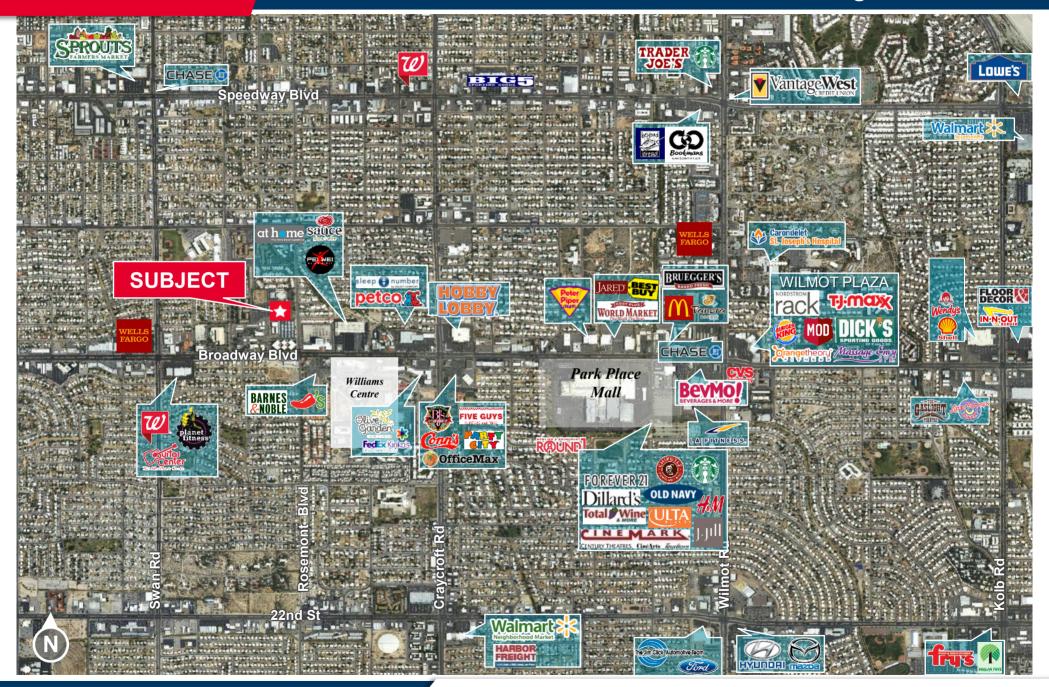

oor to ceiling windows
- · Outstanding building visibility & identity
- Extraordinarily abundant parking & 24/7 Access
- Ease of access conveniently located near Broadway Boulevard
- Neighborhood amenities include retail, restaurants, hospitality & postal service

#### 155 N. Rosemont Blvd., Tucson AZ 85711 Class A Professional Office Building

#### 2ND FL - 25,000 SF 'AS IS' PLAN AND DEMISING PLAN FOR 2 SUITES







#### 155 N. Rosemont Blvd., Tucson AZ 85711 Class A Professional Office Building









## 155 N. Rosemont Blvd., Tucson AZ 85711 Class A Professional Office Building

Typical Improvements













## 155 N. Rosemont Blvd., Tucson AZ 85711 Class A Professional Office Building













#### 155 N. Rosemont Blvd., Tucson AZ 85711 Class A Professional Office Building



Independently Owned and Operated / A Member of the Cushman & Wakefield Alliance Cushman & Wakefield Copyright 2022. No warranty or representation, express or implied, is made to the accuracy or completeness of the information contained herein, and same is submitted subject to errors, omissions, change of price, rental or other conditions, withdrawal without notice, and to any special listing conditions imposed by the property owner(s). As applicable, we make no representation as to the condition of the property (or properties) in question.

**AREA RETAIL MAP**