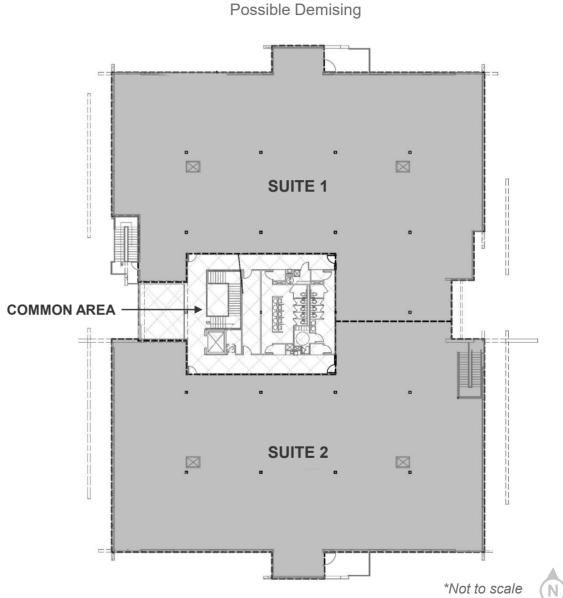

#### SUPERB LEASE OPPORTUNITY FOR TENANT – FULL OR PARTIAL FLOOR

- · Raised floor system & adaptable layout
- · Turnkey improvements for immediate occupancy

| LEASE SUMMARY |                                                                              |
|---------------|------------------------------------------------------------------------------|
| FOR LEASE     | \$16.50/SF NNN + abatement based on term                                     |
| AVAILABLE     | 2nd Fl – 25,000 SF. Can be demised into 2<br>Suites – see plans on next page |

#### 2ND FL - 25,000 SF 'AS IS' PLAN AND DEMISING PLAN FOR 2 SUITES