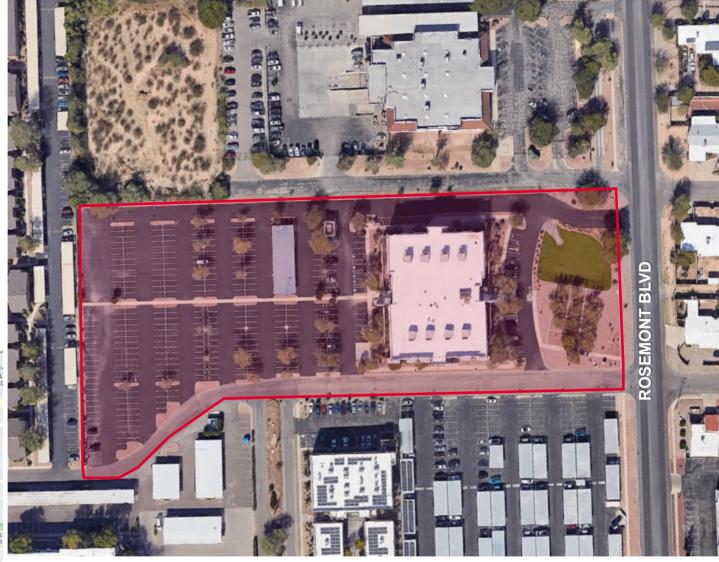

# 155 N. Rosemont Blvd., Tucson AZ 85711 Class A Professional Office Building

50,000 SF BUILDING 25,000 SF FOR LEASE

Richard M. Kleiner, MBA Principal, Office Properties +1 520 546 2745 rkleiner@picor.com Alexis Corona
Associate, Office Properties
+1 520 546 2729
acorona@picor.com

#### 155 N. Rosemont Blvd., Tucson AZ 85711 Class A Professional Office Building

| SALE SUMMARY   |                                                                                                      |  |  |  |
|----------------|------------------------------------------------------------------------------------------------------|--|--|--|
| FOR SALE       | \$9,750,000 (\$195/SF)                                                                               |  |  |  |
| BUILDING SQ FT | 1st Floor: 25,000 Sq Ft – Leased<br>2nd Floor: 25,000 Sq Ft- Available<br><b>TOTAL: 50,000 Sq Ft</b> |  |  |  |
| 1ST FL TENANCY | OpenText <u>www.opentext.com</u> has been tenant since 2007. Current term to 9/30/28                 |  |  |  |
| YEAR BUILT     | 1998 / Renovated 2015                                                                                |  |  |  |
| PARKING        | 390 total spaces (7.8 / 1,000) incld. 24 covered                                                     |  |  |  |
| SIGNAGE        | Building and Monument                                                                                |  |  |  |
| PARCEL         | 5.72 Acres – 127-01-003T & -004J                                                                     |  |  |  |
| ZONING         | O-3 Office                                                                                           |  |  |  |

#### **PROPERTY HIGHLIGHTS**

- · Class A professional office building
- · Stunning mountain views with floor to ceiling windows
- · Outstanding building visibility & identity
- Extraordinarily abundant parking & 24/7 Access
- Ease of access conveniently located near Broadway Boulevard
- Neighborhood amenities include retail, restaurants, hospitality & postal service