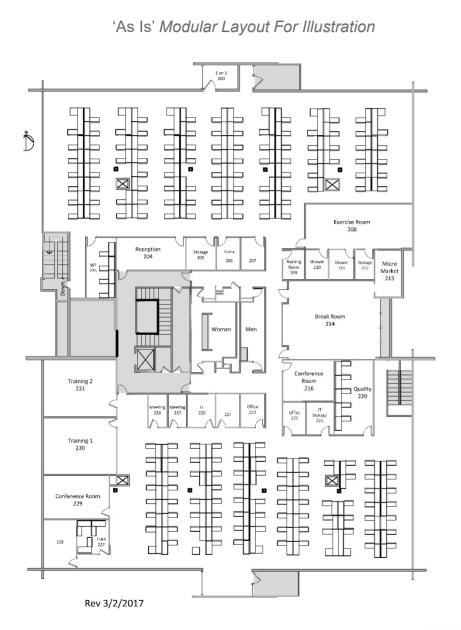

|----------|--|--|
|                      | 1 MILE   | 3 MILE   | 5 MILE   |  |  |
| POPULATION (2024)    | 12,570   | 113,671  | 265,354  |  |  |
| DAYTIME EMPLOYEES    | 13,536   | 59,990   | 129,965  |  |  |
| AVG HOUSEHOLD INCOME | \$93,723 | \$80,077 | \$84,288 |  |  |



#### **PROPERTY HIGHLIGHTS**

- · Class A professional office building
- · Stunning mountain views with floor to ceiling windows
- · Outstanding building visibility & identity
- Extraordinarily abundant parking & 24/7 Access
- Ease of access conveniently located near Broadway Boulevard
- Neighborhood amenities include retail, restaurants, hospitality & postal service

#### 155 N. Rosemont Blvd., Tucson AZ 85711 Class A Professional Office Building

#### 2ND FL - 25,000 SF 'AS IS' PLAN AND DEMISING PLAN FOR 2 SUITES







#### 155 N. Rosemont Blvd., Tucson AZ 85711 Class A Professional Office Building









## 155 N. Rosemont Blvd., Tucson AZ 85711 Class A Professional Office Building

Typical Improvements













## 155 N. Rosemont Blvd., Tucson AZ 85711 Class A Professional Office Building













#### 155 N. Rosemont Blvd., Tucson AZ 85711 Class A Professional Office Building



Independently Owned and Operated / A Member of the Cushman & Wakefield Alliance Cushman & Wakefield Copyright 2022. No warranty or representation, express or implied, is made to the accuracy or completeness of the information contained herein, and same is submitted subject to errors, omissions, change of price, rental or other conditions, withdrawal without notice, and to any special listing conditions imposed