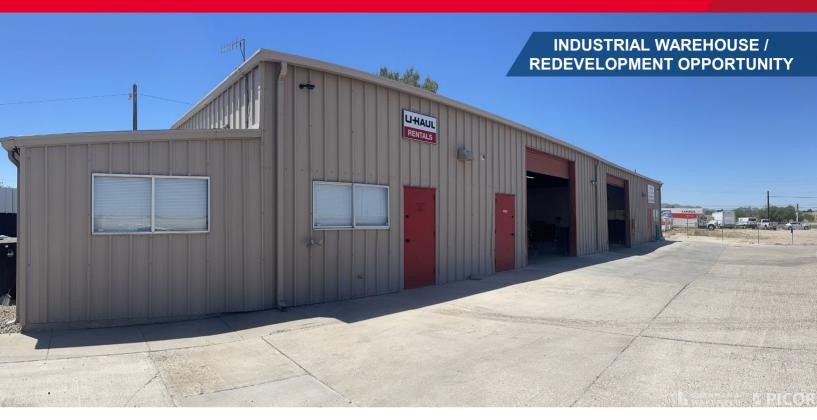

### FOR SALE 5100 & 5120 N La Cholla Blvd

Tucson, Arizona 85705

6,368 SF Industrial Warehouse / Redevelopment Opportunity

Sale Price: \$1,025,000 (\$160.96/SF)

#### **Property Highlights**

- Three (3) buildings: 6,368± SF total
- · Excellent Northwest location: La Cholla & River Rd
- Frontage / high traffic visibility
- · Large fenced yard spaces

| Property Details |                               |
|------------------|-------------------------------|
| Power            | 200 amp/240v                  |
| Zoning           | MU (Pima County)              |
| Loading          | Seven (7) Grade Loading Doors |
| Land             | 1.4 Acres (60,792± SF)        |