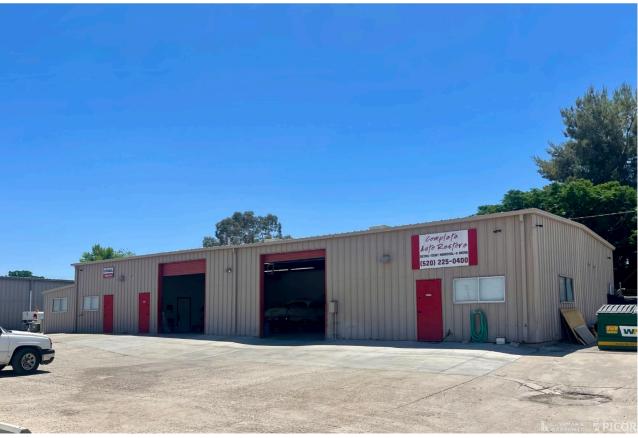

uildings: 6,368± SF total
- · Excellent Northwest location: La Cholla & River Rd
- Frontage / high traffic visibility
- · Large fenced yard spaces

| Property Details |                               |
|------------------|-------------------------------|
| Power            | 200 amp/240v                  |
| Zoning           | MU (Pima County)              |
| Loading          | Seven (7) Grade Loading Doors |
| Land             | 1.4 Acres (60,792± SF)        |

Andrew Keim Industrial Properties +1 520 546 2763 akeim@picor.com



### **PICOR Commercial Real Estate Services** 5151 E. Broadway Blvd, Suite 115

5151 E. Broadway Blvd, Suite 115 Tucson, Arizona 85711 phone: +1 520 748 7100 picor.com



## FOR SALE 5100 & 5120 N La Cholla Blvd

Tucson, Arizona 85705

#### **Property Photos**







# FOR SALE 5100 & 5120 N La Cholla Blvd Tucson, Arizona 85705