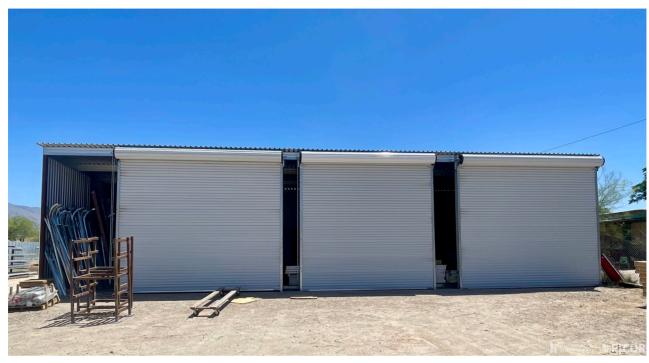

buildings: 6,368± SF total
- · Excellent Northwest location: La Cholla & River Rd
- Frontage / high traffic visibility
- · Large fenced yard spaces

| Property Details |                               |
|------------------|-------------------------------|
| Power            | 200 amp/240v                  |
| Zoning           | MU (Pima County)              |
| Loading          | Seven (7) Grade Loading Doors |
| Land             | 1.4 Acres (60,792± SF)        |

Andrew Keim Industrial Properties +1 520 546 2763 akeim@picor.com



### **PICOR Commercial Real Estate Services** 5151 E. Broadway Blvd, Suite 115

5151 E. Broadway Blvd, Suite 115 Tucson, Arizona 85711 phone: +1 520 748 7100 picor.com



## FOR SALE 5100 & 5120 N La Cholla Blvd

Tucson, Arizona 85705

#### **Property Photos**







# FOR SALE 5100 & 5120 N La Cholla Blvd Tucson, Arizona 85705