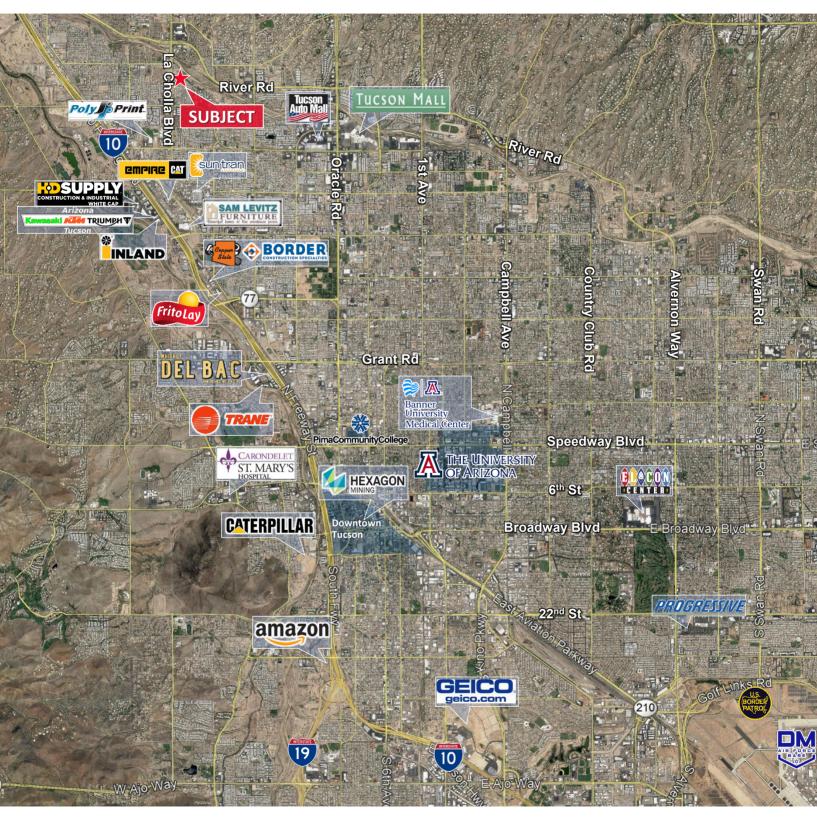

### FOR SALE 5100 & 5120 N La Cholla Blvd

Tucson, Arizona 85705

6,368 SF Industrial Warehouse / Redevelopment Opportunity

Sale Price: \$1,025,000 (\$160.96/SF)

#### **Property Highlights**

- Three (3) buildings: 6,368± SF total
- · Excellent Northwest location: La Cholla & River Rd
- Frontage / high traffic visibility
- · Large fenced yard spaces

| Property Details |                               |
|------------------|-------------------------------|
| Power            | 200 amp/240v                  |
| Zoning           | MU (Pima County)              |
| Loading          | Seven (7) Grade Loading Doors |
| Land             | 1.4 Acres (60,792± SF)        |

## FOR SALE 5100 & 5120 N La Cholla Blvd

Tucson, Arizona 85705

# FOR SALE 5100 & 5120 N La Cholla Blvd Tucson, Arizona 85705