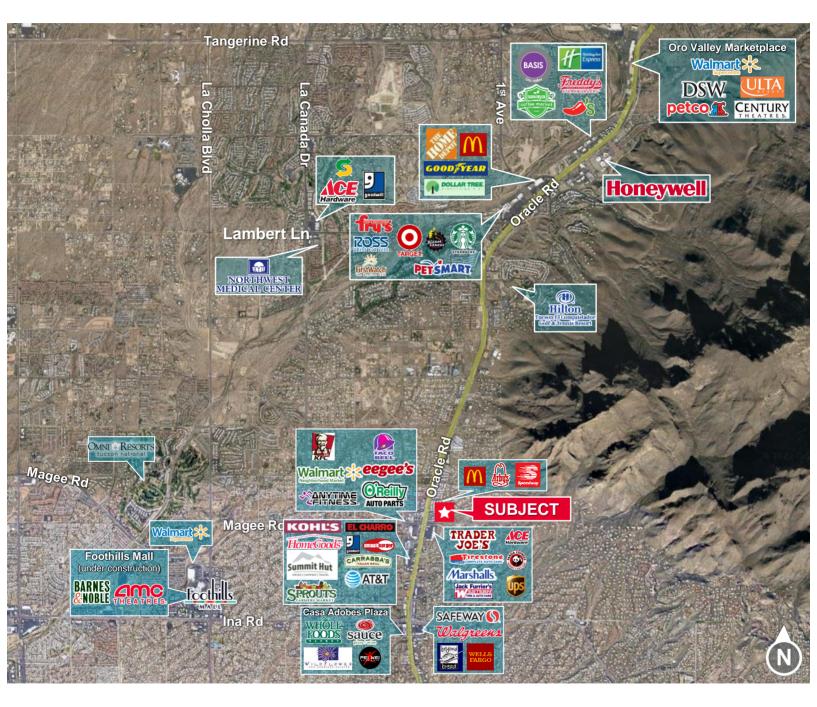

## CUSHMAN & PICOR

FOR SUBLEASE 180 W Magee Rd, Suite 134

Oro Valley, Arizona 85704

#### **Trade Map**

Ryan McGregor Office Properties +1 520 546 2748 rmcgregor@picor.com

Independently Owned and Operated / A Member of the Cushman & Wakefield Alliance

Cushman & Wakefield Copyright 2022. No warranty or representation, express or implied, is made to the accuracy or completeness of the information contained herein, and same is submitted subject to errors, omissions, change of price, rental or other conditions, withdrawal without notice, and to any special listing conditions imposed by the property owner(s). As applicable, we make no representation as to the condition of the property (or properties) in question. 6/5/2024