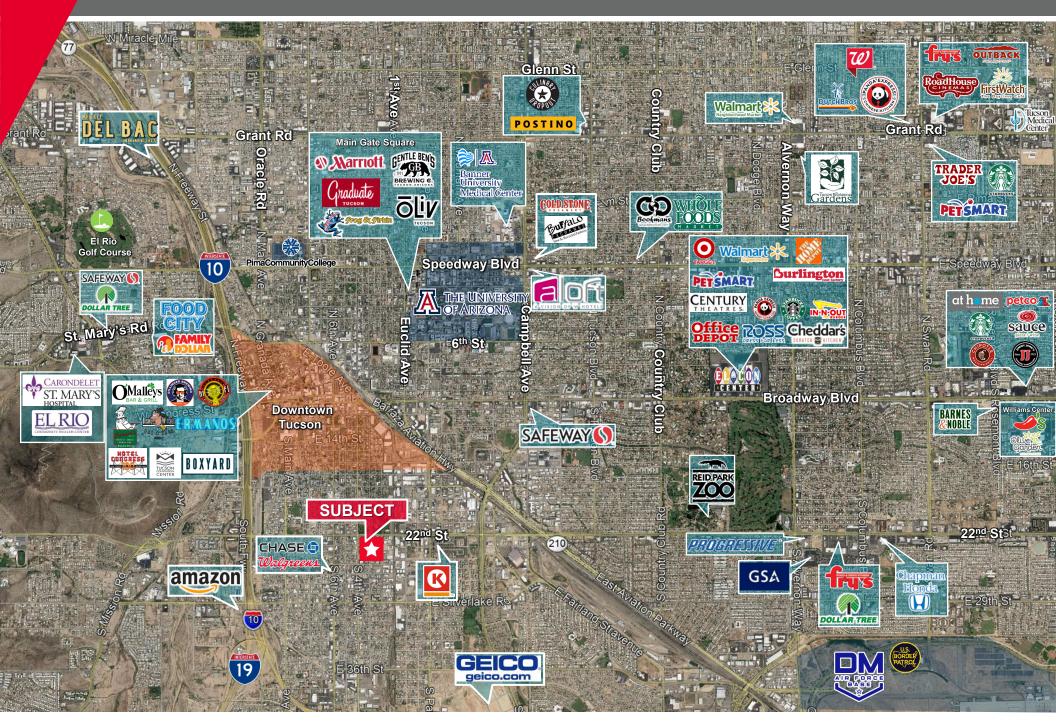

# **CHURCH PROPERTY FOR SALE**

1330 S 2nd Ave | Tucson, AZ 85713

#### **HIGHLIGHTS**

- Purpose built church
- · Nostalgic mission-style design
- Central location near 22<sup>nd</sup> St and I-10
- Masonry construction
- · Recent electrical upgrade along with new HVAC and more!

### **TRAFFIC COUNTS**

22<sup>nd</sup> St 36,019 VPD (2023)

| DEMOGRAPHICS | Population | Average<br>Household Income | Daytime<br>Population |
|--------------|------------|-----------------------------|-----------------------|
| 1 Mile       | 11,962     | \$72,478                    | 7,271                 |
| 3 Miles      | 105,980    | \$72,190                    | 68,927                |
| 5 Miles      | 291,401    | \$73,278                    | 139,708               |