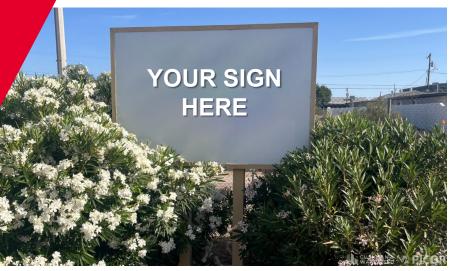

#### **HIGHLIGHTS**

- Purpose built church
- · Nostalgic mission-style design
- Central location near 22<sup>nd</sup> St and I-10
- Masonry construction
- · Recent electrical upgrade along with new HVAC and more!