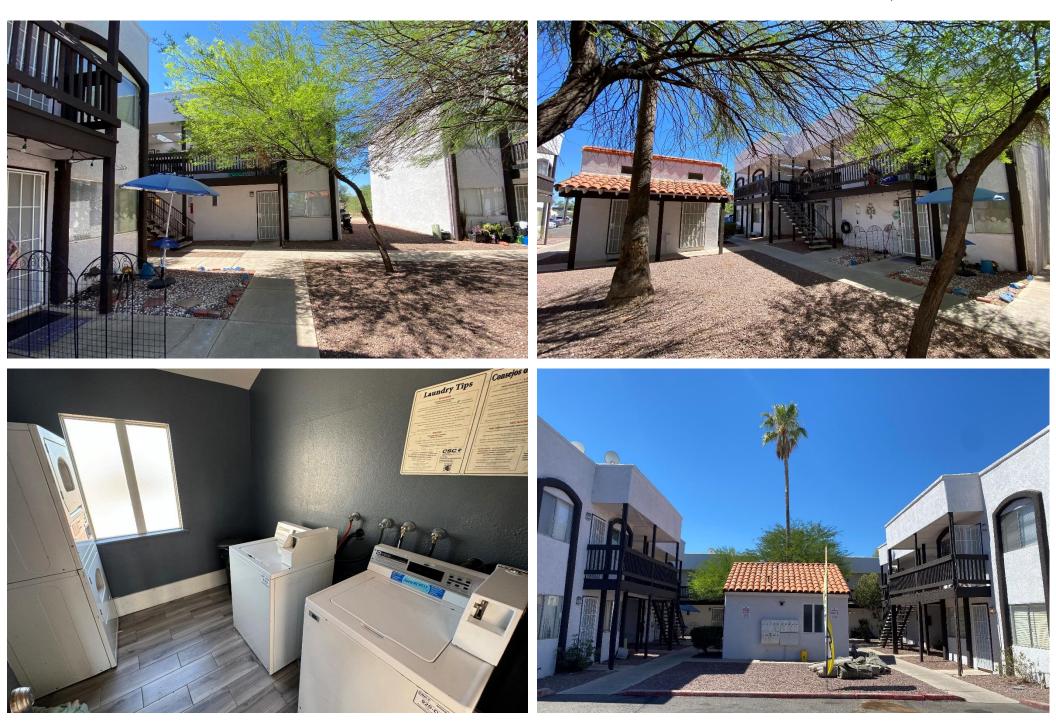

---------|
| POPULATION           | 20,544   | 127,410  | 250,041  |
| HOUSEHOLDS           | 8,876    | 57,014   | 113,231  |
| AVG HOUSEHOLD INCOME | \$57,613 | \$71,701 | \$89,580 |
|                      | + ,      | , ,      | +,       |

Source: Sites USA -Applied Geographic Solutions 11/2021, TIGER Geography - RF5

#### TRAFFIC COUNTS VEHICLES PER DAY (VPD)

| E. PRINCE RD | 20,898 VPD | (2023) |
|--------------|------------|--------|
| N. STONE RD. | 16,894 VPD | (2023) |

Source: Pima Association of Governments

**PROPERTY LAYOUT** 

Sherwood Terrace 114 E. Mohave Rd. Tucson, AZ 85705

#### 106-03-0470 114 E MOHAVE RD



#407 03/2011 DRAWN FROM PRC

### **EXTERIOR PHOTOS**

Sherwood Terrace 114 E. Mohave Rd. Tucson, AZ 85705



Cushman & Wakefield | PICOR

## **EXTERIOR PHOTOS**



## **INTERIOR PHOTOS**



## **BIRDS-EYE VIEW ABOVE**



## **BIRDS-EYE VIEW NORTH**



## **BIRDS-EYE VIEW EAST**



## **BIRDS-EYE VIEW WEST**



## **BIRDS-EYE VIEW SOUTH**



## **DRONE PHOTOS**



## **ABOUT THE REGION**

#### ARIZONA: THE BEST STATE FOR BUSINESS

#### **Quality Jobs Tax Credit\***

Provides up to **\$9,000 of income or premium tax credits** over a threeyear period for each net new job to the state and concurrent qualifying capital expenditures.

#### **Quality Facility Tax Credit\***

Provides **refundable income tax credits up to \$20,000** per qualifying net new job to eligible manufacturing companies that invest in one or more qualifying facilities.

#### **Additional Depreciation\***

Accelerates depreciation to substantially reduce business personal property t