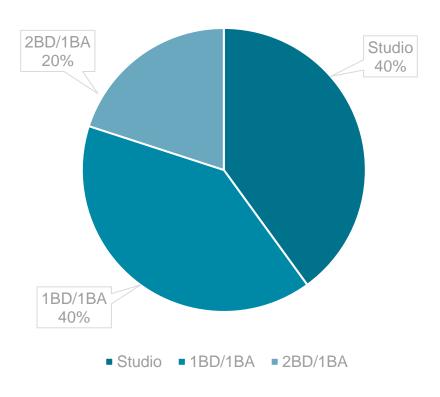

## **PROPERTY INFORMATION** -

| PRICE<br>\$2,000,000         | PRICE PER UNIT<br>\$100,000        | PRICE PER SF<br>\$182.15                                                                     | PROFORM<br>\$129,9             |                          |                                                              | CAP RATE<br>6.50% |                           |
|------------------------------|------------------------------------|----------------------------------------------------------------------------------------------|--------------------------------|--------------------------|--------------------------------------------------------------|-------------------|---------------------------|
| LOCATION:                    | 114 E Mohave Rd<br>Tucson Az 85705 |                                                                                              | LANDSCAPING:                   | Large shac               | le trees & de                                                | sert rock         |                           |
| SITE AREA:                   | 0.71   30,942 Sq. Ft.              |                                                                                              | UTILITIES:<br>(Responsibility) | Gas: South<br>Water: Cit | Tucson Elec<br>west Gas (O<br>y of Tucson (<br>y of Tucson ( | wner)<br>RUBS)    | :)                        |
| िन्ने RENTABLE SQFT:         | 11,216 Sq. Ft.                     | $\sim$                                                                                       |                                |                          | of Tucson (F                                                 | -                 |                           |
| ASSESSOR PARCE<br>NUMBER(S): | L 106-03-0470                      |                                                                                              | METERING:                      | Gas: Comr                | ver/Trash: N                                                 |                   | ered Hot                  |
| ZONING:                      | R - 3                              | ()<br>)<br>)<br>)<br>)<br>)<br>)<br>)<br>)<br>)<br>)<br>)<br>)<br>)<br>)<br>)<br>)<br>)<br>) | HEATING/COOLING:               | Mini-Split               | ACs                                                          |                   |                           |
| ACCESS:                      | Ingress/Egress                     |                                                                                              | CONSTRUCTION:                  | Wood fran                | ne / Stucco                                                  |                   |                           |
| PARKING                      | ~ 20 Spaces                        |                                                                                              | FINANCING:                     | To be dete               | ermined                                                      |                   |                           |
| ROOF/STORIES:                | Flat roof / 2 Story                |                                                                                              | Unit Description               | # of Units               | s % of Total                                                 | SqFt Per<br>Unit  | Total<br>Rentable<br>SqFt |
| (N)                          |                                    |                                                                                              | Studio                         | 8                        | 40%                                                          | 460               | 3,680                     |
| ( 🐼 ) YEAR BUILT:            | 1980                               |                                                                                              | 1BD/1BA                        | 8                        | 40%                                                          | 550               | 4,400                     |
|                              | 1900                               |                                                                                              | 2BD/1BA                        | 4                        | 20%                                                          | 725               | 2,900                     |
|                              |                                    |                                                                                              | Total/Average<br>(Monthly)     | 20                       | 100%                                                         | 549               | 10,980                    |

The complex comprises of (20) diverse unit layouts. (8) studios, (8) 1BD/1Bas, and (4) 2BD/1BA units. Unit upgrades can include upgrades ACs, replacements of some water heaters, upgraded flooring, and interior modern finishes through units. Kitchens upgrades can include new appliances in some units, new painted cabinets, and modern finishes. Additionally, the property's upgrades included an upgraded laundry room and perimeter fencing. Lasty, the interiors of all units received a fresh coat of paint to further enhance the unit's appearance with the installation of new vinyl flooring. For easy billing and responsible energy consumption, each unit is individually metered for electric & gas. As for water, sewer, and trash, these are master-metered and paid for by the owner but billed back through a successful RUBS program, simplifying billing and management for the property owner and reducing expense.