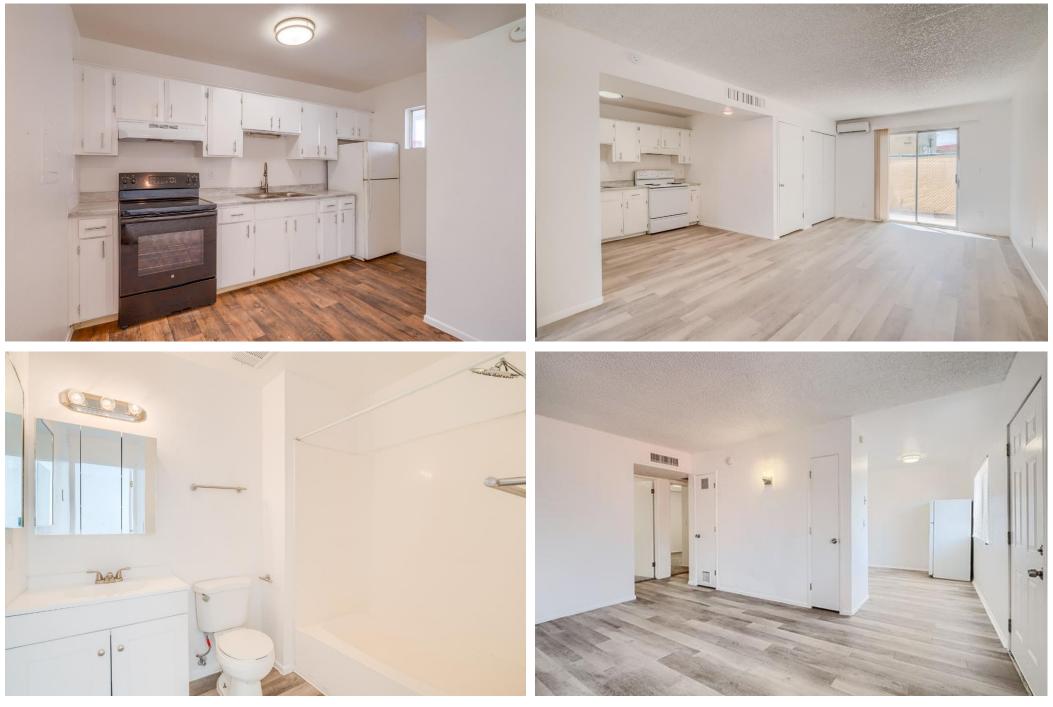

## **INTERIOR PHOTOS**

The complex comprises of (20) diverse unit layouts. (8) studios, (8) 1BD/1Bas, and (4) 2BD/1BA units. Unit upgrades can include upgrades ACs, replacements of some water heaters, upgraded flooring, and interior modern finishes through units. Kitchens upgrades can include new appliances in some units, new painted cabinets, and modern finishes. Additionally, the property's upgrades included an upgraded laundry room and perimeter fencing. Lasty, the interiors of all units received a fresh coat of paint to further enhance the unit's appearance with the installation of new vinyl flooring. For easy billing and responsible energy consumption, each unit is individually metered for electric & gas. As for water, sewer, and trash, these are master-metered and paid for by the owner but billed back through a successful RUBS program, simplifying billing and management for the property owner and reducing expense.