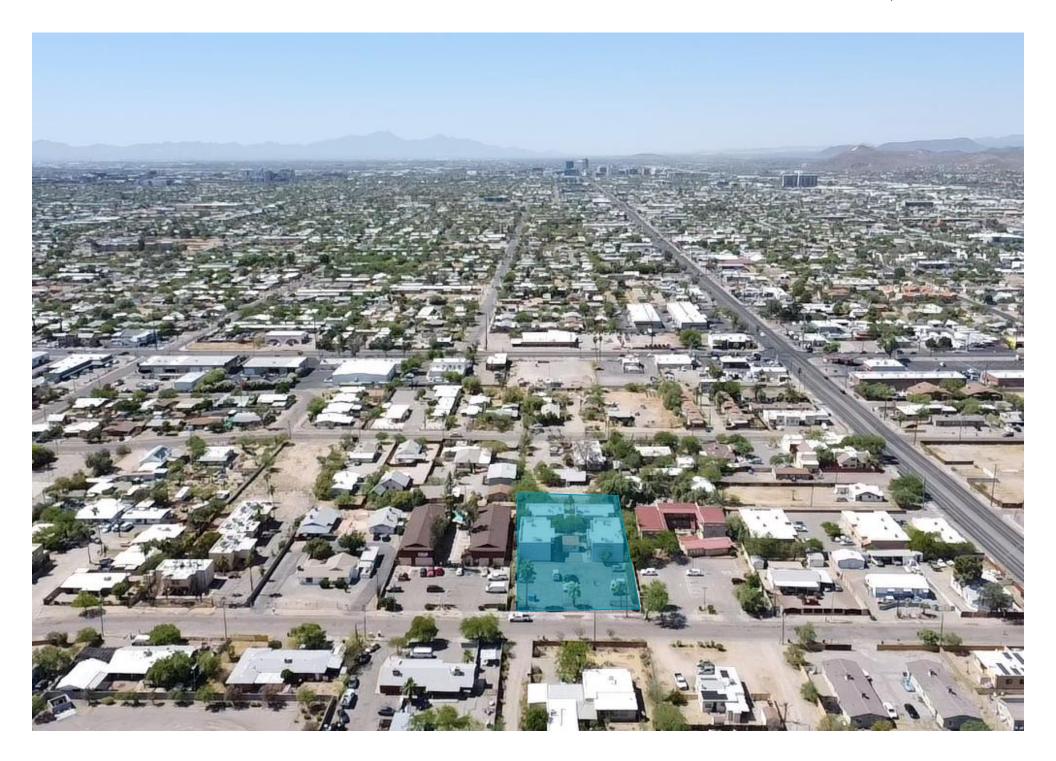

580 |
|                      | + ,      | , ,      | +,       |

Source: Sites USA -Applied Geographic Solutions 11/2021, TIGER Geography - RF5

#### TRAFFIC COUNTS VEHICLES PER DAY (VPD)

| E. PRINCE RD | 20,898 VPD | (2023) |
|--------------|------------|--------|
| N. STONE RD. | 16,894 VPD | (2023) |

Source: Pima Association of Governments

**PROPERTY LAYOUT** 

Sherwood Terrace 114 E. Mohave Rd. Tucson, AZ 85705

#### 106-03-0470 114 E MOHAVE RD



#407 03/2011 DRAWN FROM PRC

### **EXTERIOR PHOTOS**

Sherwood Terrace 114 E. Mohave Rd. Tucson, AZ 85705



Cushman & Wakefield | PICOR

## **EXTERIOR PHOTOS**



## **INTERIOR PHOTOS**



## **BIRDS-EYE VIEW ABOVE**



## **BIRDS-EYE VIEW NORTH**



## **BIRDS-EYE VIEW EAST**



## **BIRDS-EYE VIEW WEST**



## **BIRDS-EYE VIEW SOUTH**



## **DRONE PHOTOS**



## **ABOUT THE REGION**

#### ARIZONA: THE BEST STATE FOR BUSINESS

#### **Quality Jobs Tax Credit\***

Provides up to **\$9,000 of income or premium tax credits** over a threeyear period for each net new job to the state and concurrent qualifying capital expenditures.

#### **Quality Facility Tax Credit\***

Provides **refundable income tax credits up to \$20,000** per qualifying net new job to eligible manufacturing companies that invest in one or more qualifying facilities.

#### **Additional Depreciation\***

Accelerates depreciation to substantially reduce business personal property taxes.

#### **Exemption for Machinery and Equipment & Electricity\***

Provides Transaction Privilege Tax (sales tax) and Use Tax exemptions.

#### **Research & Development Tax Cr