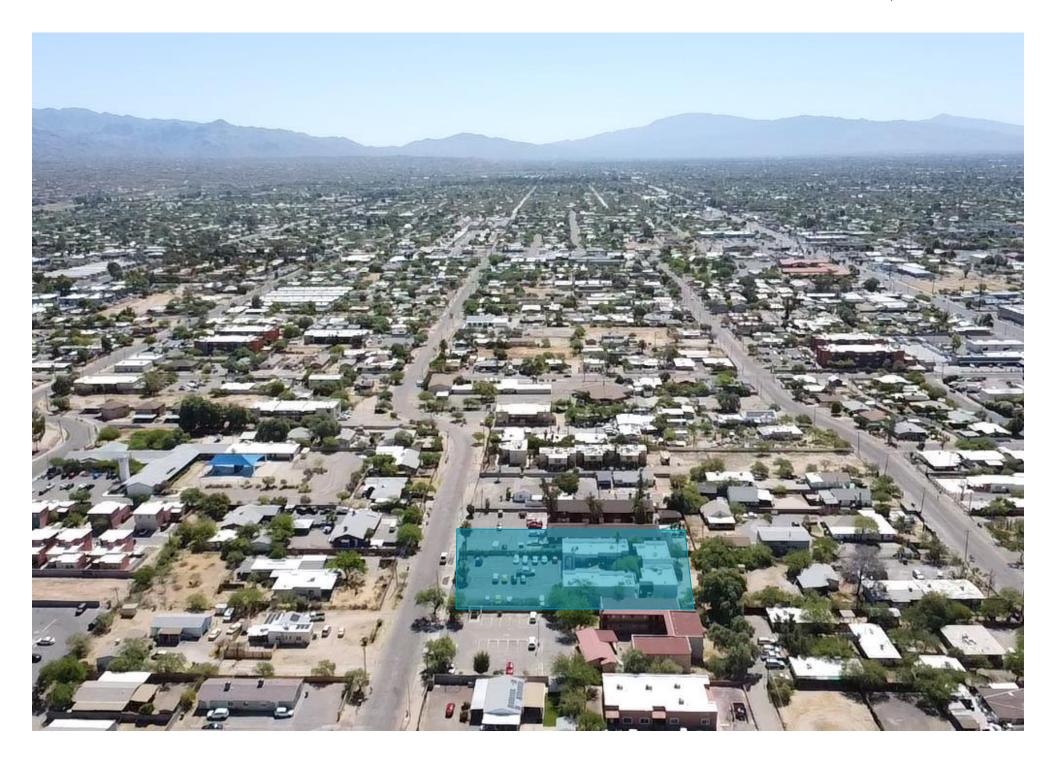

3,231  |
| AVG HOUSEHOLD INCOME | \$57,613 | \$71,701 | \$89,580 |
|                      | + ,      | , ,      | +,       |

Source: Sites USA -Applied Geographic Solutions 11/2021, TIGER Geography - RF5

#### TRAFFIC COUNTS VEHICLES PER DAY (VPD)

| E. PRINCE RD | 20,898 VPD | (2023) |
|--------------|------------|--------|
| N. STONE RD. | 16,894 VPD | (2023) |

Source: Pima Association of Governments

**PROPERTY LAYOUT** 

Sherwood Terrace 114 E. Mohave Rd. Tucson, AZ 85705

#### 106-03-0470 114 E MOHAVE RD



#407 03/2011 DRAWN FROM PRC

### **EXTERIOR PHOTOS**

Sherwood Terrace 114 E. Mohave Rd. Tucson, AZ 85705



Cushman & Wakefield | PICOR

## **EXTERIOR PHOTOS**



## **INTERIOR PHOTOS**



## **BIRDS-EYE VIEW ABOVE**



## **BIRDS-EYE VIEW NORTH**



## **BIRDS-EYE VIEW EAST**



## **BIRDS-EYE VIEW WEST**



## **BIRDS-EYE VIEW SOUTH**



## **DRONE PHOTOS**



## **ABOUT THE REGION**

#### ARIZONA: THE BEST STATE FOR BUSINESS

#### **Quality Jobs Tax Credit\***

Provides up to **\$9,000 of income or premium tax credits** over a threeyear period for each net new job to the state and concurrent qualifying capital expenditures.

#### **Quality Facility Tax Credit\***

Provides **refundable income tax credits up to \$20,000** per qualifying net new job to eligible manufacturing companies that invest in one or more qualifying facilities.

#### **Additional Depreciation\***

Accelerates depreciation to substantially reduce business personal property taxes.

#### **Exemption for Machinery and Equipment & Electricity\***

Provides Transaction Privilege Tax (sales tax)