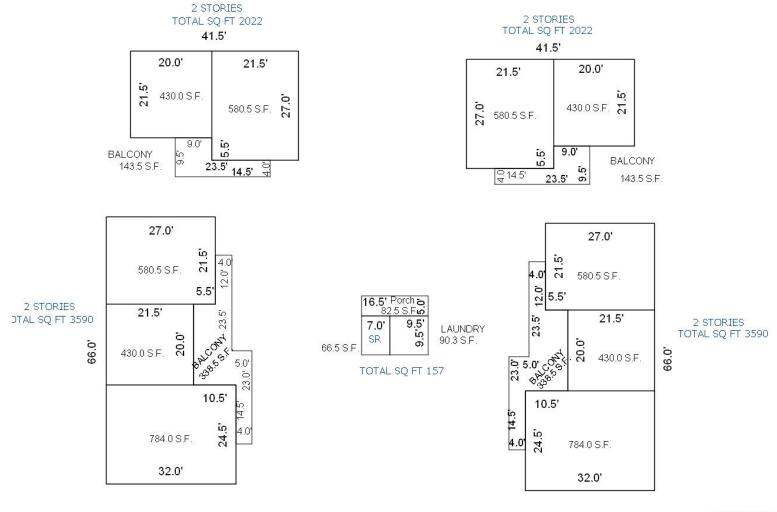

#### TRAFFIC COUNTS VEHICLES PER DAY (VPD)

| E. PRINCE RD | 20,898 VPD | (2023) |
|--------------|------------|--------|
| N. STONE RD. | 16,894 VPD | (2023) |

Source: Pima Association of Governments

**PROPERTY LAYOUT** 

Sherwood Terrace 114 E. Mohave Rd. Tucson, AZ 85705

#### 106-03-0470 114 E MOHAVE RD

#407 03/2011 DRAWN FROM PRC