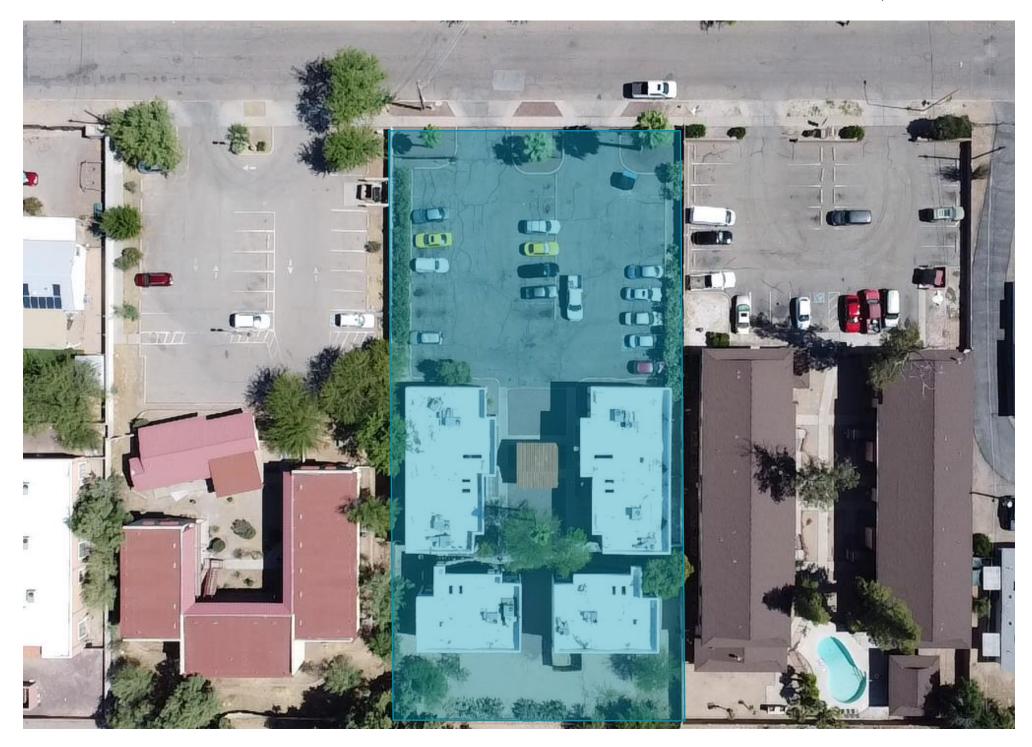

250,041  |
| HOUSEHOLDS           | 8,876    | 57,014   | 113,231  |
| AVG HOUSEHOLD INCOME | \$57,613 | \$71,701 | \$89,580 |
|                      | + ,      | , ,      | +,       |

Source: Sites USA -Applied Geographic Solutions 11/2021, TIGER Geography - RF5

#### TRAFFIC COUNTS VEHICLES PER DAY (VPD)

| E. PRINCE RD | 20,898 VPD | (2023) |
|--------------|------------|--------|
| N. STONE RD. | 16,894 VPD | (2023) |

Source: Pima Association of Governments

**PROPERTY LAYOUT** 

Sherwood Terrace 114 E. Mohave Rd. Tucson, AZ 85705

#### 106-03-0470 114 E MOHAVE RD



#407 03/2011 DRAWN FROM PRC

### **EXTERIOR PHOTOS**

Sherwood Terrace 114 E. Mohave Rd. Tucson, AZ 85705



Cushman & Wakefield | PICOR

## **EXTERIOR PHOTOS**



## **INTERIOR PHOTOS**



## **BIRDS-EYE VIEW ABOVE**



## **BIRDS-EYE VIEW NORTH**



## **BIRDS-EYE VIEW EAST**



## **BIRDS-EYE VIEW WEST**



## **BIRDS-EYE VIEW SOUTH**



## **DRONE PHOTOS**



## **ABOUT THE REGION**

#### ARIZONA: THE BEST STATE FOR BUSINESS

#### **Quality Jobs Tax Credit\***

Provides up to **\$9,000 of income or premium tax credits** over a threeyear period for each net new job to the state and concurrent qualifying capital expenditures.

#### **Quality Facility Tax Credit\***

Provides **refundable income tax credits up to \$20,000** per qualifying net new job to eligible manufacturing companies that invest in one or more qualifying facilities.

#### **Additional Depreciation\***

Accelerates depreciation to substantially reduce business personal property taxes.

#### **Exemption for Machinery and Equipment & Ele