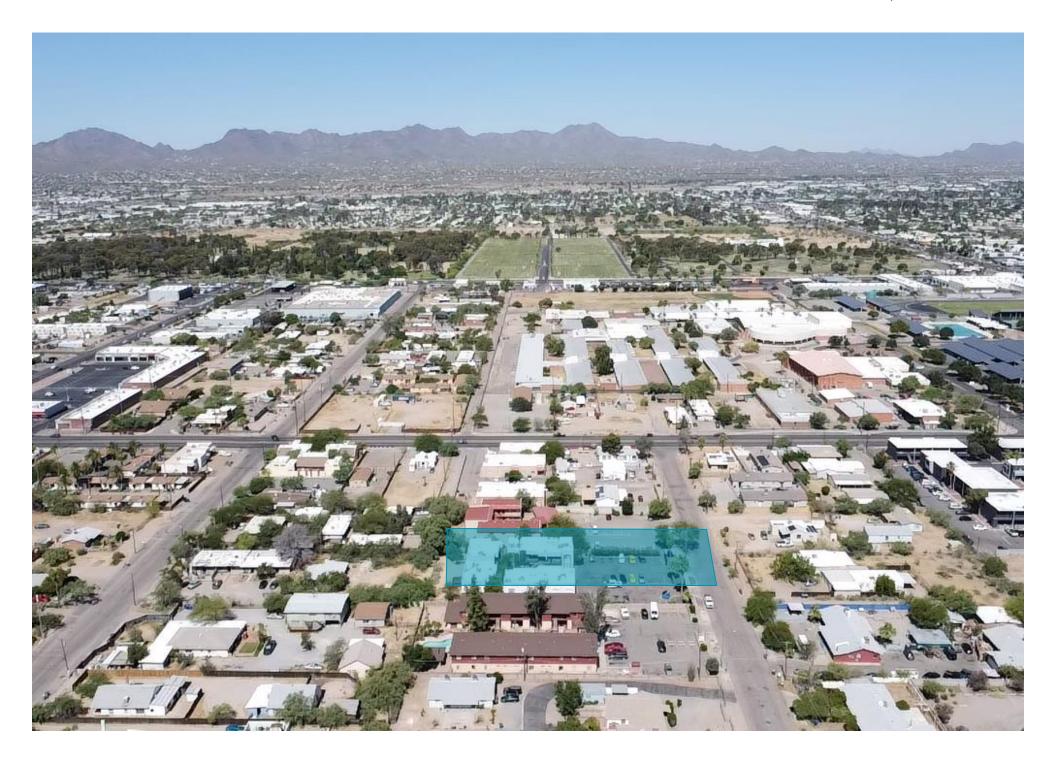

E | \$57,613 | \$71,701 | \$89,580 |
|                      | + ,      | , ,      | +,       |

Source: Sites USA -Applied Geographic Solutions 11/2021, TIGER Geography - RF5

#### TRAFFIC COUNTS VEHICLES PER DAY (VPD)

| E. PRINCE RD | 20,898 VPD | (2023) |
|--------------|------------|--------|
| N. STONE RD. | 16,894 VPD | (2023) |

Source: Pima Association of Governments

**PROPERTY LAYOUT** 

Sherwood Terrace 114 E. Mohave Rd. Tucson, AZ 85705

#### 106-03-0470 114 E MOHAVE RD



#407 03/2011 DRAWN FROM PRC

### **EXTERIOR PHOTOS**

Sherwood Terrace 114 E. Mohave Rd. Tucson, AZ 85705



Cushman & Wakefield | PICOR

## **EXTERIOR PHOTOS**



## **INTERIOR PHOTOS**



## **BIRDS-EYE VIEW ABOVE**



## **BIRDS-EYE VIEW NORTH**



## **BIRDS-EYE VIEW EAST**



## **BIRDS-EYE VIEW WEST**



## **BIRDS-EYE VIEW SOUTH**



## **DRONE PHOTOS**



## **ABOUT THE REGION**

#### ARIZONA: THE BEST STATE FOR BUSINESS

#### **Quality Jobs Tax Credit\***

Provides up to **\$9,000 of income or premium tax credits** over a threeyear period for each net new job to the state and concurrent qualifying capital expenditures.

#### **Quality Facility Tax Credit\***

Provides **refundable income tax credits up to \$20,000** per qualifying net new job to eligible manufacturing companies that invest in one or more qualifying facilities.

#### **Additional Depreciation\***

Accelerates depreciation to substantially reduce business personal property taxes.

#### **Exemption for Machinery and Equipment & Electricity\***

Provides Transaction Privilege Tax (sales tax) and Use Tax exemptions.

####