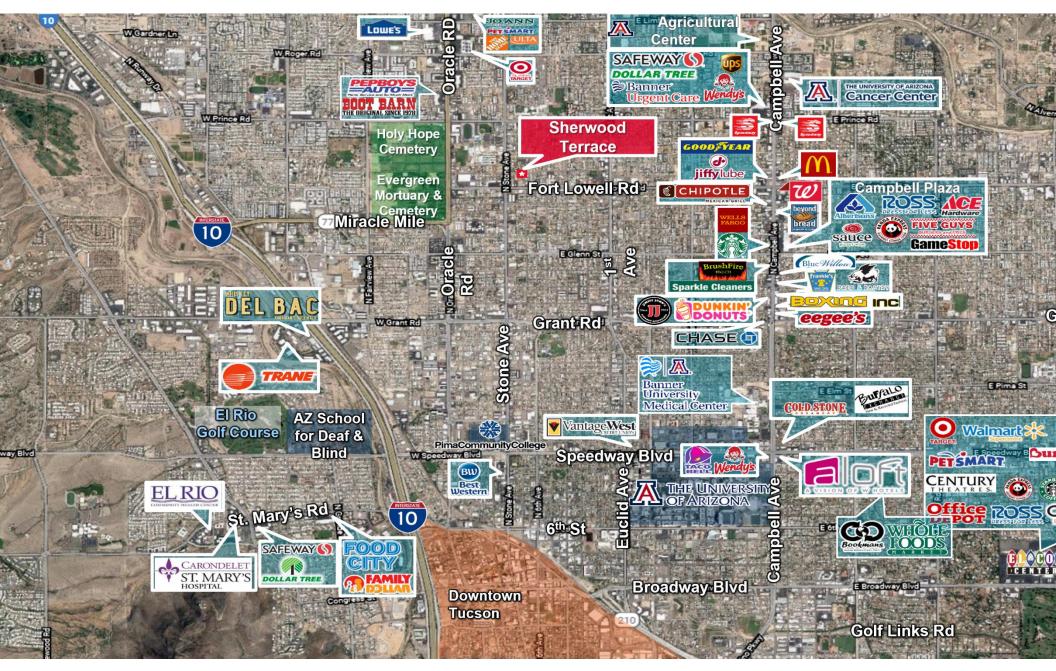

\$10,255           \$3,500         \$1175         \$5,604           \$11,000         \$50         \$10,255           \$3,500         \$1175         \$5,604           \$17,500         \$875         \$16,829           \$38,000         \$1,900         \$33,672           \$7,684         \$384         \$7,684           \$8,000         \$400         \$4,000           \$16,403         8%         \$14,969           \$5,000         \$250         \$75,087 |

#### Stabilized Market Analysis

| /alue                  | \$2,000,000 |
|------------------------|-------------|
| Per Unit               | \$100,000   |
| Per Square Foot        | \$182.15    |
| Cap Rate               |             |
| T-5 Actuals Annualized | 6.03%       |
| Marketing Pro Forma    | 6.50%       |

### **TRADE MAP**



### **DEMOGRAPHIC OVERVIEW**

Sherwood Terrace 114 E. Mohave Rd. Tucson, AZ 85705



#### **2023 DEMOGRAPHIC OVERVIEW**

|                      | 1 MILE     | 3 MILES  | 5 MILES  |
|----------------------|------------|----------|----------|
| POPULATION           | 20,123     | 122,354  | 241,656  |
| HOUSEHOLDS           | 8,747      | 54,625   | 113,231  |
| AVG HOUSEHOLD INCOME | \$54,836   | \$69,956 | \$86,625 |
| DAYTIME POPULATION   | 5,821      | 68,464   | 136,026  |
| RETAIL EXPENDITURE   | \$190.98 M | \$1.4 B  | \$3.22 B |

Source: Sites USA -Applied Geographic Solutions 11/2021, TIGER Geography - RF5

#### **2028 DEMOGRAPHIC PROJECTIONS**

|                      | 1 MILE   | 3 MILES  | 5 MILES  |
|----------------------|----------|----------|----------|
| POPULATION