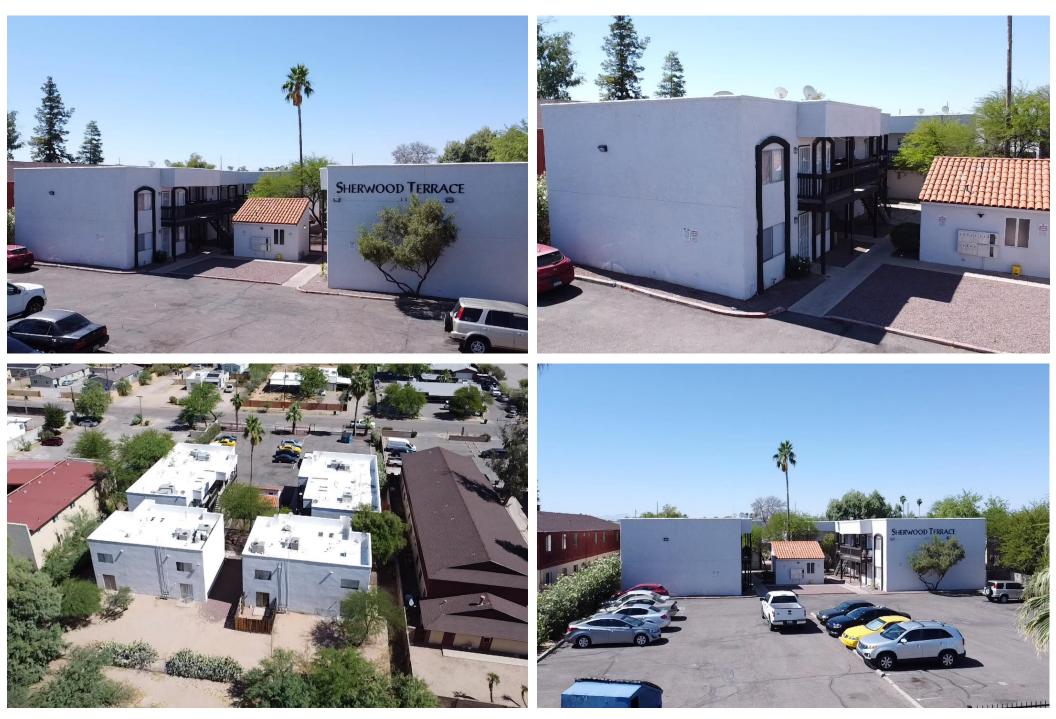

### **EXTERIOR PHOTOS**

Sherwood Terrace 114 E. Mohave Rd. Tucson, AZ 85705

Cushman & Wakefield | PICOR

## **EXTERIOR PHOTOS**

## **INTERIOR PHOTOS**

## **DRONE PHOTOS**