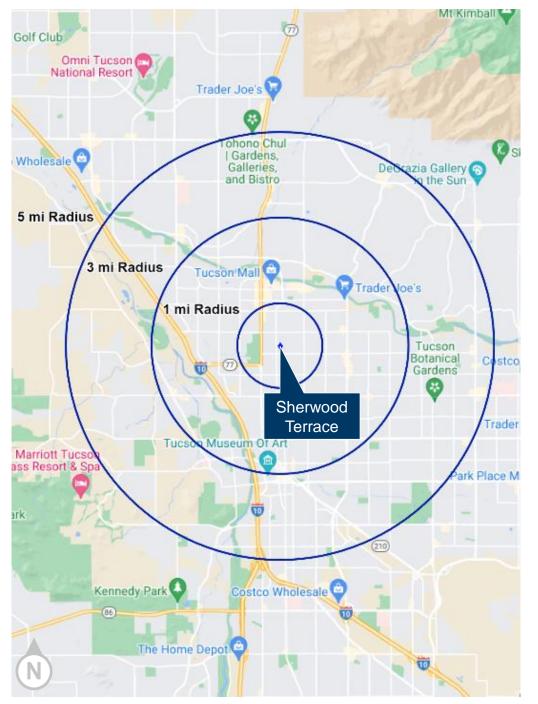

### **TRADE MAP**

### **DEMOGRAPHIC OVERVIEW**

Sherwood Terrace 114 E. Mohave Rd. Tucson, AZ 85705

#### **2023 DEMOGRAPHIC OVERVIEW**

|                      | 1 MILE     | 3 MILES  | 5 MILES  |
|----------------------|------------|----------|----------|
| POPULATION           | 20,123     | 122,354  | 241,656  |
| HOUSEHOLDS           | 8,747      | 54,625   | 113,231  |
| AVG HOUSEHOLD INCOME | \$54,836   | \$69,956 | \$86,625 |
| DAYTIME POPULATION   | 5,821      | 68,464   | 136,026  |
| RETAIL EXPENDITURE   | \$190.98 M | \$1.4 B  | \$3.22 B |