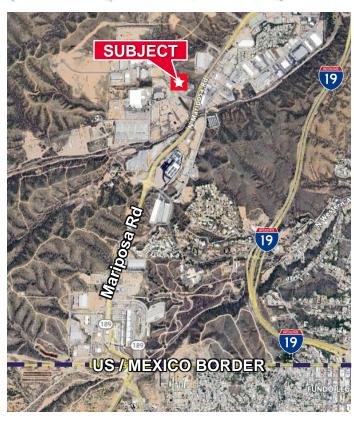

### **Key Features**

• Warehouse/manufacturing space

• Smallest bay: 2,400 SF

• Largest bay: 9,600 SF

• Each bay has 1 dock door & private bathroom

• 1.5 Miles to Mariposa Port of Entry

### Floor Plan & Aerials

1300 Mariposa Ranch Road Nogales, AZ 85621

1" = 20'

Se Habla Español:

Denisse Angulo Badilla Industrial Properties +1 520 546 2736 dangulo@picor.com

picor.com