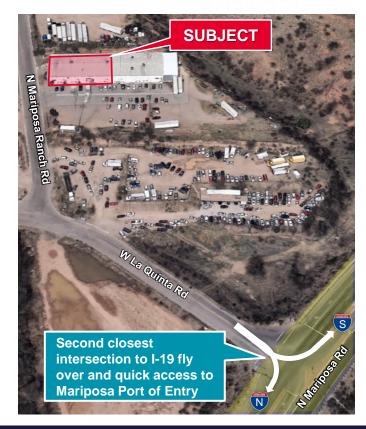

### **Key Features**

• Warehouse/manufacturing space

• Smallest bay: 2,400 SF

• Largest bay: 9,600 SF

• Each bay has 1 dock door & private bathroom

• 1.5 Miles to Mariposa Port of Entry

### Floor Plan & Aerials

1300 Mariposa Ranch Road Nogales, AZ 85621

1" = 20'

Se Habla Español:

Denisse Angulo Badilla Industrial Properties +1 520 546 2736 dangulo@picor.com

picor.com