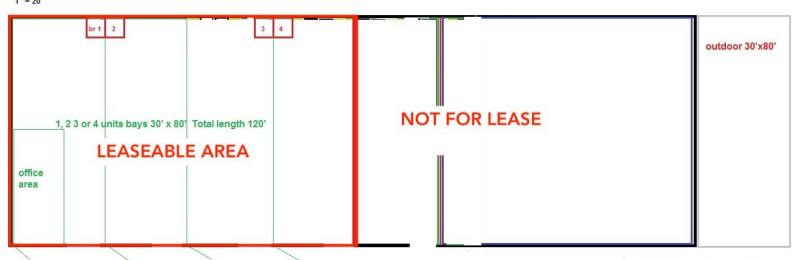

### **Key Features**

• Warehouse/manufacturing space

• Smallest bay: 2,400 SF

• Largest bay: 9,600 SF

• Each bay has 1 dock door & private bathroom

• 1.5 Miles to Mariposa Port of Entry

## **Property Details**

| Utilities (Power, Water, Gas) | \$0.16/SF/MO – Excludes internet, phone, & janitorial |
|-------------------------------|-------------------------------------------------------|
| Office SF                     | Space 1 Has Small Office And Mezzanine                |
| Accessor Parcel No.           | 113-46-011E                                           |
| Clear Height                  | 16'                                                   |
| Loading                       | I Dock Per 2,400 Sf Bay. 4 Docks Total.               |
| Sprinkler                     | None                                                  |
| Year                          | 1988                                                  |
| Zoning                        | Light Industrial                                      |
|                               |                                                       |

### Floor Plan & Aerials

1300 Mariposa Ranch Road Nogales, AZ 85621

1" = 20'

Se Habla Español:

Denisse Angulo Badilla Industrial Properties +1 520 546 2736 dangulo@picor.com

picor.com