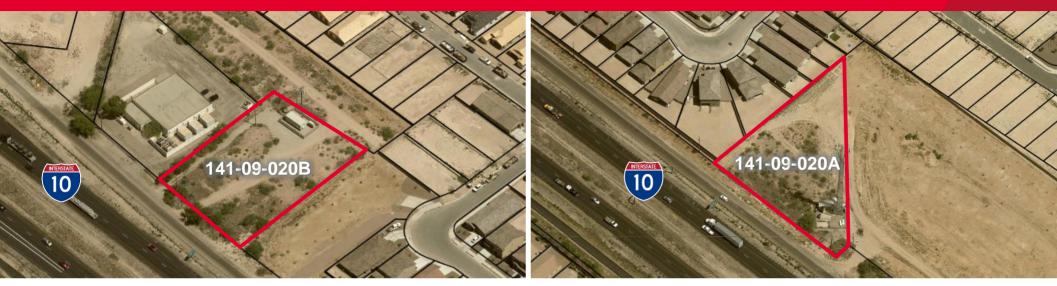

### **Property Highlights**

- Two separate lots
- Ideal for contractor's yard or materials storage
- I-10 frontage
- Near Port of Tucson
- \* Cell tower areas excluded

| <b>Property Details</b> |                                                          |
|-------------------------|----------------------------------------------------------|
| Possession Date         | Immediately                                              |
| APN                     | 141-09-020A (6711 E Benson<br>Highway) and 141-09-020B   |
| Zoning                  | PAD-7 (141-09-020A) and C-2 (141-09-020B) City of Tucson |

#### **Aerial**

Paul Hooker, SIOR **Principal, Industrial Properties** +1 520 546 2704 phooker@picor.com