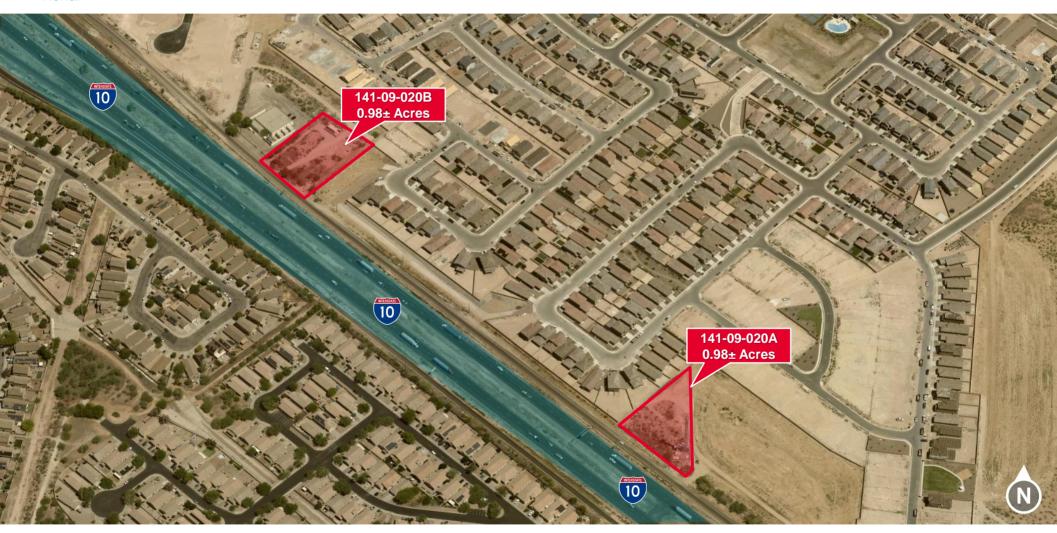

# Two ±40,000 SF Parcels \* Lease Rate: \$1,500/Month Per Parcel, Gross

### **Property Highlights**

- Two separate lots
- Ideal for contractor's yard or materials storage
- I-10 frontage
- Near Port of Tucson
- \* Cell tower areas excluded

| <b>Property Details</b> |                                                          |
|-------------------------|----------------------------------------------------------|
| Possession Date         | Immediately                                              |
| APN                     | 141-09-020A (6711 E Benson<br>Highway) and 141-09-020B   |
| Zoning                  | PAD-7 (141-09-020A) and C-2 (141-09-020B) City of Tucson |