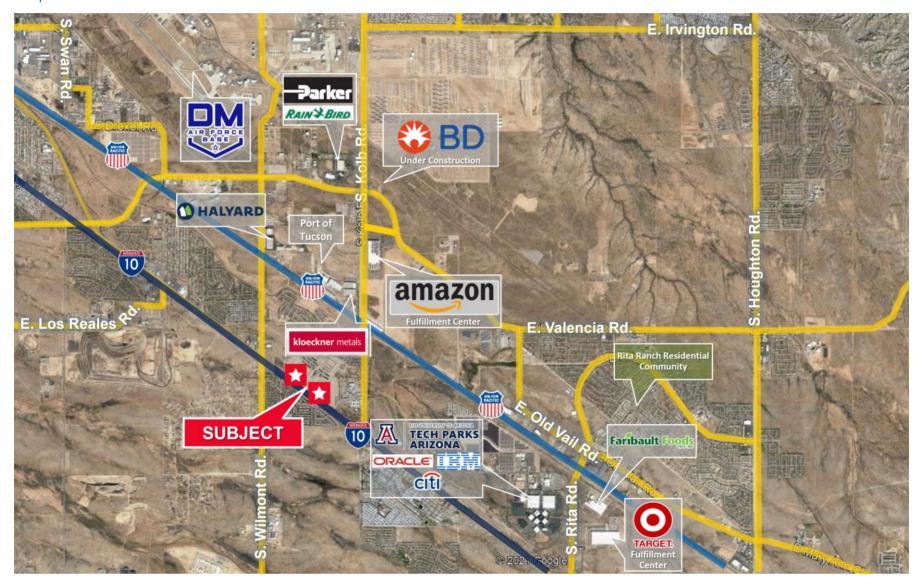

---|
| Possession Date         | Immediately                                              |
| APN                     | 141-09-020A (6711 E Benson<br>Highway) and 141-09-020B   |
| Zoning                  | PAD-7 (141-09-020A) and C-2 (141-09-020B) City of Tucson |



Paul Hooker, SIOR Principal, Industrial Properties +1 520 546 2704 phooker@picor.com **PICOR Commercial Real Estate Services** 

5151 E. Broadway Blvd, Suite 115 Tucson, Arizona 85711 phone: +1 520 748 7100 picor.com



## **FOR LEASE** Benson Highway Land Parcels with I-10 Frontage

Tucson, Arizona 85756

#### **Aerial**



Paul Hooker, SIOR **Principal, Industrial Properties** +1 520 546 2704 phooker@picor.com



### **FOR LEASE**

## Benson Highway Land Parcels with I-10 Frontage

Tucson, Arizona 85756

### **Trade Map**