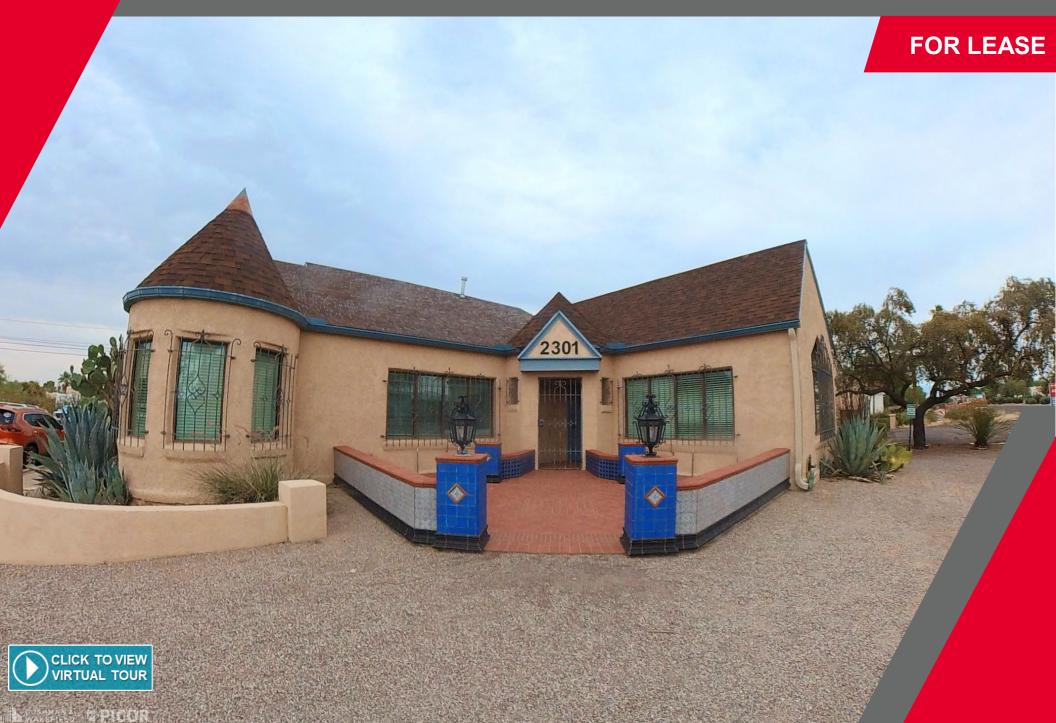

Speedway Blvd. & Tucson Blvd. | Tucson, AZ

Speedway Blvd. & Tucson Blvd. | Tucson, AZ

#### **PROPERTY DETAILS**

| Available    | 1,721 SF                               |
|--------------|----------------------------------------|
| Lease Rate   | \$3,000/Mo MG                          |
| Availability | Immediate                              |
| Year Built   | 1927                                   |
| Zoning       | O-3, Tucson                            |
| Address      | 2301 E Speedway Blvd. Tucson, AZ 85719 |

#### **HIGHLIGHTS**

- Located between Campbell Avenue & Tucson Blvd., near the University of Arizona \* Downtown Tucson
- · Includes hacienda style courtyard entry
- Private parking lot & driveway
- Freestanding Identity, ideal for retail or office/medical uses