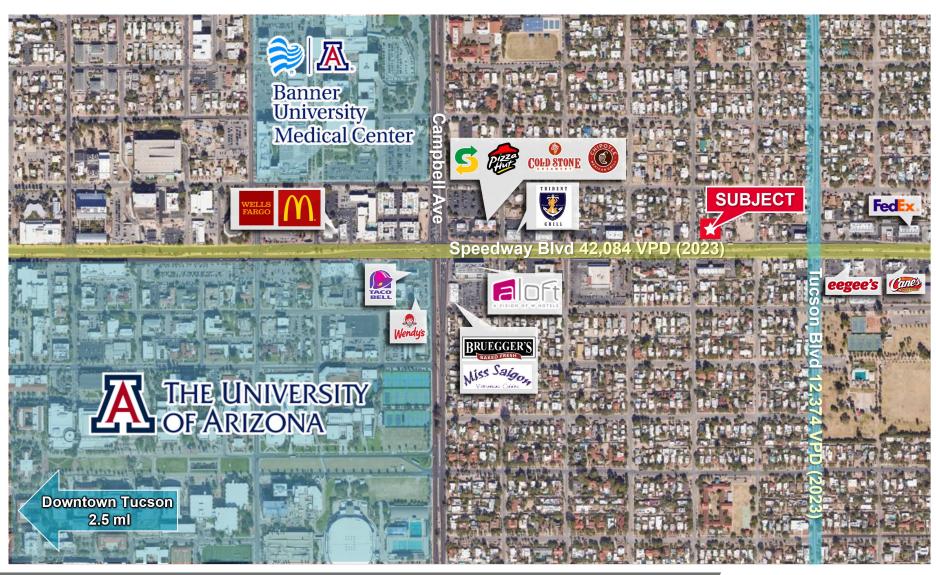

#### **HIGHLIGHTS**

- Located between Campbell Avenue & Tucson Blvd., near the University of Arizona \* Downtown Tucson
- · Includes hacienda style courtyard entry
- Private parking lot & driveway
- Freestanding Identity, ideal for retail or office/medical uses

#### **TRAFFIC COUNTS**

| Speedway Blvd | 42,084 VPD (2023) |
|---------------|-------------------|
| Tucson Blvd   | 12,374 VPD (2023) |

| DEMOGRAPHICS | Population | Average<br>Household Income | Daytime<br>Population |
|--------------|------------|-----------------------------|-----------------------|
| 1 Mile       | 13,423     | \$97,093                    | 8,077                 |
| 3 Miles      | 135,760    | \$72,870                    | 80,824                |
| 5 Miles      | 273,826    | \$76,456                    | 169,730               |

### **AERIAL**

Independently Owned and Operated / A Member of the Cushman & Wakefield Alliance 6/27/2024

Cushman & Wakefield Copyright 2022. No warranty or representation, express or implied, is made to the accuracy or completeness of the information contained herein, and same is submitted subject to errors, omissions, change of price, rental or other conditions, withdrawal without notice, and to any special listing conditions imposed by the property owner(s). As applicable, we make no representation as to the condition of the property (or properties) in question.