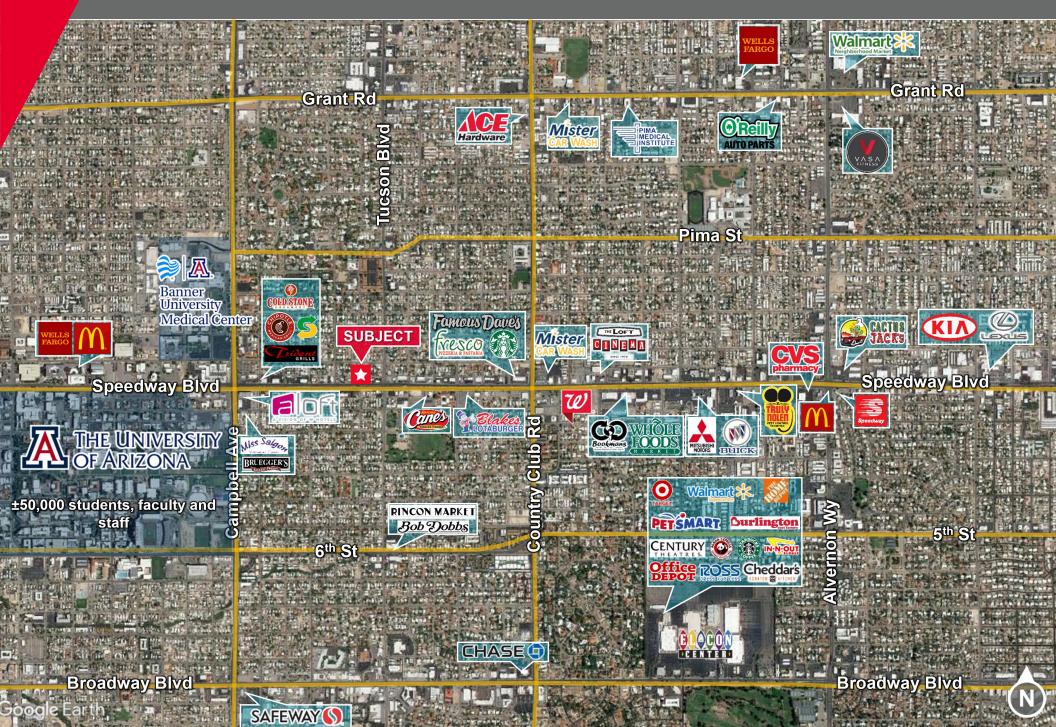

#### **HIGHLIGHTS**

- Located between Campbell Avenue & Tucson Blvd., near the University of Arizona \* Downtown Tucson
- · Includes hacienda style courtyard entry
- Private parking lot & driveway
- Freestanding Identity, ideal for retail or office/medical uses

### **AERIAL**

Independently Owned and Operated / A Member of the Cushman & Wakefield Alliance 6/27/2024

Cushman & Wakefield Copyright 2022. No warranty or representation, express or implied, is made to the accuracy or completeness of the information contained herein, and same is submitted subject to errors, omissions, change of price, rental or other conditions, withdrawal without notice, and to any special listing conditions imposed by the property owner(s). As applicable, we make no representation as to the condition of the property (or properties) in question.