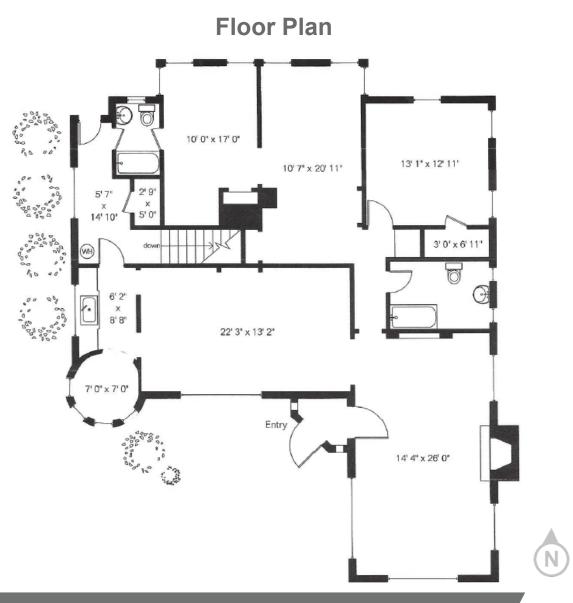

#### **PROPERTY DETAILS**

| Available    | 1,721 SF                               |
|--------------|----------------------------------------|
| Lease Rate   | \$3,000/Mo MG                          |
| Availability | Immediate                              |
| Year Built   | 1927                                   |
| Zoning       | O-3, Tucson                            |
| Address      | 2301 E Speedway Blvd. Tucson, AZ 85719 |