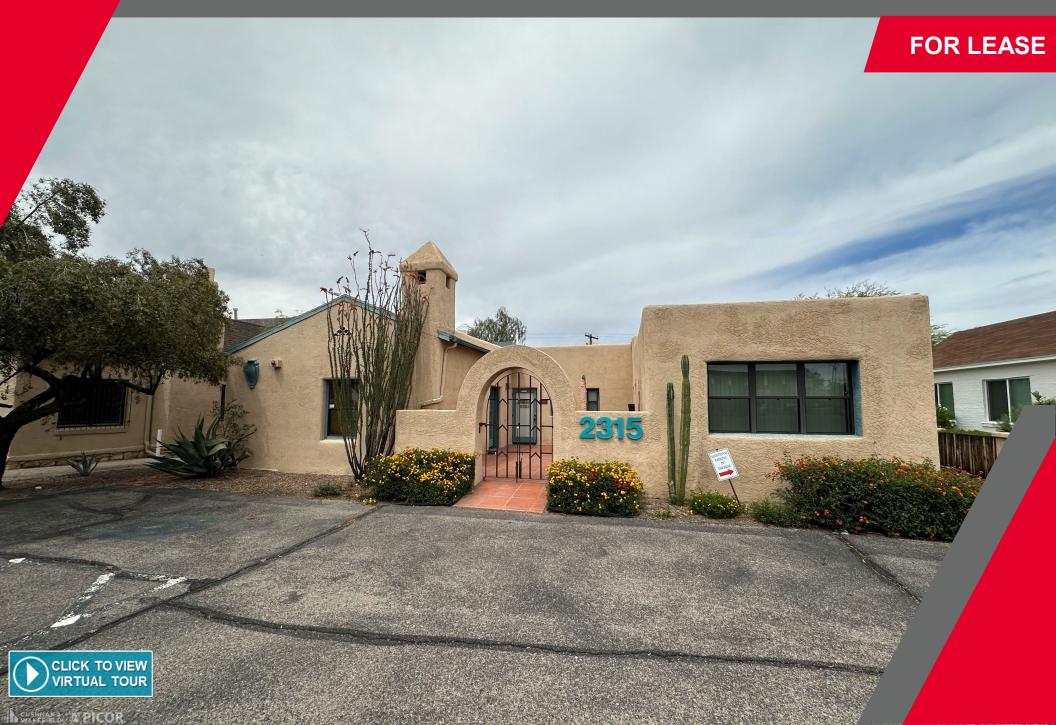

Speedway Blvd. & Tucson Blvd. | Tucson, AZ

Speedway Blvd. & Tucson Blvd. | Tucson, AZ

#### **PROPERTY DETAILS**

| Availability | 2,227 SF                                |
|--------------|-----------------------------------------|
| Lease Rate   | \$3,000/Mo MG                           |
| Availability | Immediate                               |
| Year Built   | 1962                                    |
| Lot Size     | 0.19 AC                                 |
| Zoning       | O-3, Tucson                             |
| Address      | 2315 E. Speedway Blvd. Tucson, AZ 85719 |

#### **HIGHLIGHTS**

- Located between Campbell Avenue and Tucson Blvd., near the University of Arizona & Downtown Tucson
- · Includes hacienda style courtyard entry
- Private parking lot and driveway
- Freestanding identity, ideal for retail or office/medical users