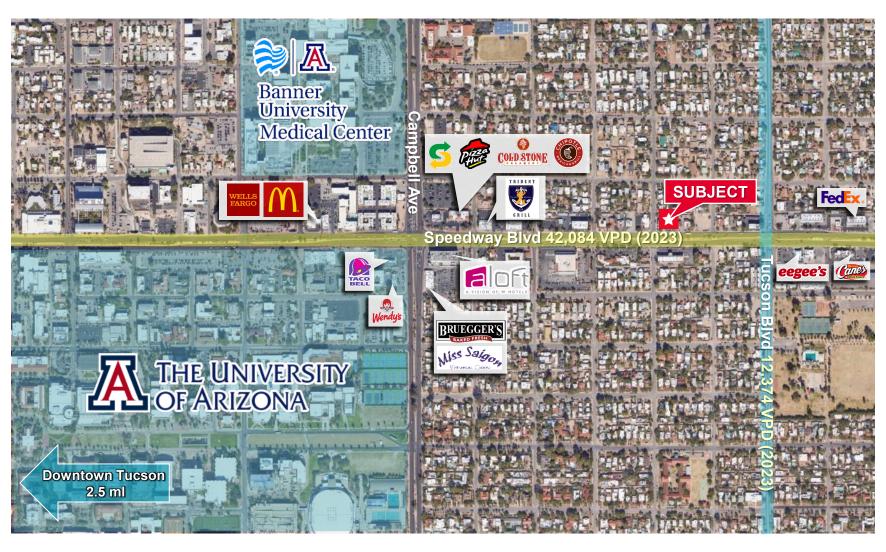

#### **HIGHLIGHTS**

- Located between Campbell Avenue and Tucson Blvd., near the University of Arizona & Downtown Tucson
- · Includes hacienda style courtyard entry
- Private parking lot and driveway
- Freestanding identity, ideal for retail or office/medical users

#### TRAFFIC COUNTS

| Speedway Blvd | 42,084 VPD (2023) |
|---------------|-------------------|
| Tucson Blvd   | 12,374 VPD (2023) |

| DEMOGRAPHICS | Population | Average<br>Household Income | Daytime<br>Population |
|--------------|------------|-----------------------------|-----------------------|
| 1 Mile       | 13,423     | \$97,093                    | 8,077                 |
| 3 Miles      | 135,760    | \$72,870                    | 80,824                |
| 5 Miles      | 273,826    | \$76,456                    | 169,730               |