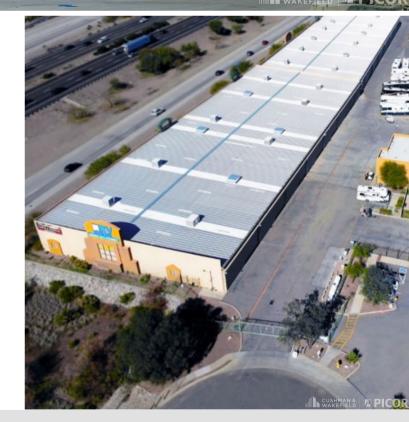

# CUSHMAN & PICOR

FOR LEASE 6260 & 6275 N Travel Center Dr Tucson, Arizona 85471

### **INDUSTRIAL WAREHOUSE / OFFICE / YARD**

### ±5,000-114,000 SF Industrial Warehouse / Yard **Additional Office Suites Available** Lease Rate: Contact Agent for Pricing

#### **Property Highlights**

- Excellent northwest location: I 10 / Orange Grove Rd
- Footprint flexibility ranging from 5,000 114,000 SF
- · Adaptable for warehouse, office, yard requirements
- · Fully secured facility
- 3-phase power