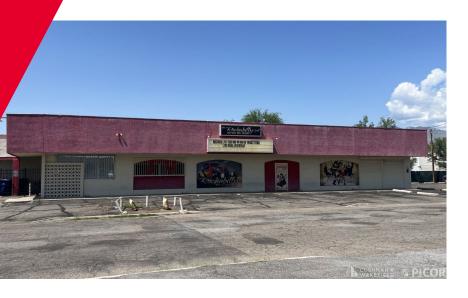

3700 N Oracle Road | Tucson, AZ 85705





3700 N Oracle Road | Tucson, AZ 85705







| Available  | Suite #1: 1,813 SF<br>Suite #2: 1,572 SF<br>Suite #3: 4,562 SF |
|------------|----------------------------------------------------------------|
| Lease Rate | \$12.00/SF Modified Gross                                      |
| Sale Price | \$750,000                                                      |
| Lot Size   | 32,585 SF                                                      |
| Zoning     | City of Tucson C2                                              |

### **NEIGHBORING TENANTS**

 Carl's Jr, Harbor Freight, O'Reilly Auto, Boot Barn, Pep Boys, Advance Auto, Discount Tire, & More

### **HIGHLIGHTS**

- Owner User or Investment Property with Upside
- · High Traffic/High Visibility
- Excellent Parking (approx. 50 spaces)
- Prominent Signage

### TRAFFIC COUNTS

Ora