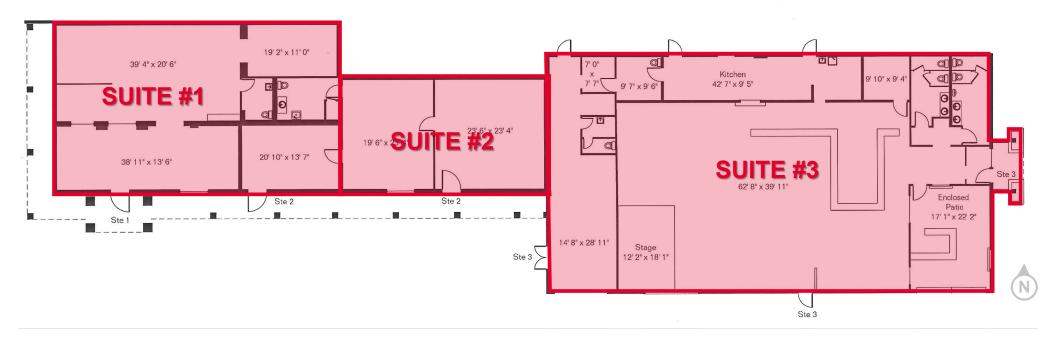

### **FLOOR PLAN**

Independently Owned and Operated / A Member of the Cushman & Wakefield Alliance 8/15/2024

3700 N Oracle Road | Tucson, AZ 85705

3700 N Oracle Road | Tucson, AZ 85705

3700 N Oracle Road | Tucson, AZ 85705

| Available  | Suite #1: 1,813 SF<br>Suite #2: 1,572 SF<br>Suite #3: 4,562 SF |
|------------|----------------------------------------------------------------|
| Lease Rate | \$12.00/SF Modified Gross                                      |
| Sale Price | \$750,000                                                      |
| Lot Size   | 32,585 SF                                                      |
| Zoning     | City of Tucson C2                                              |