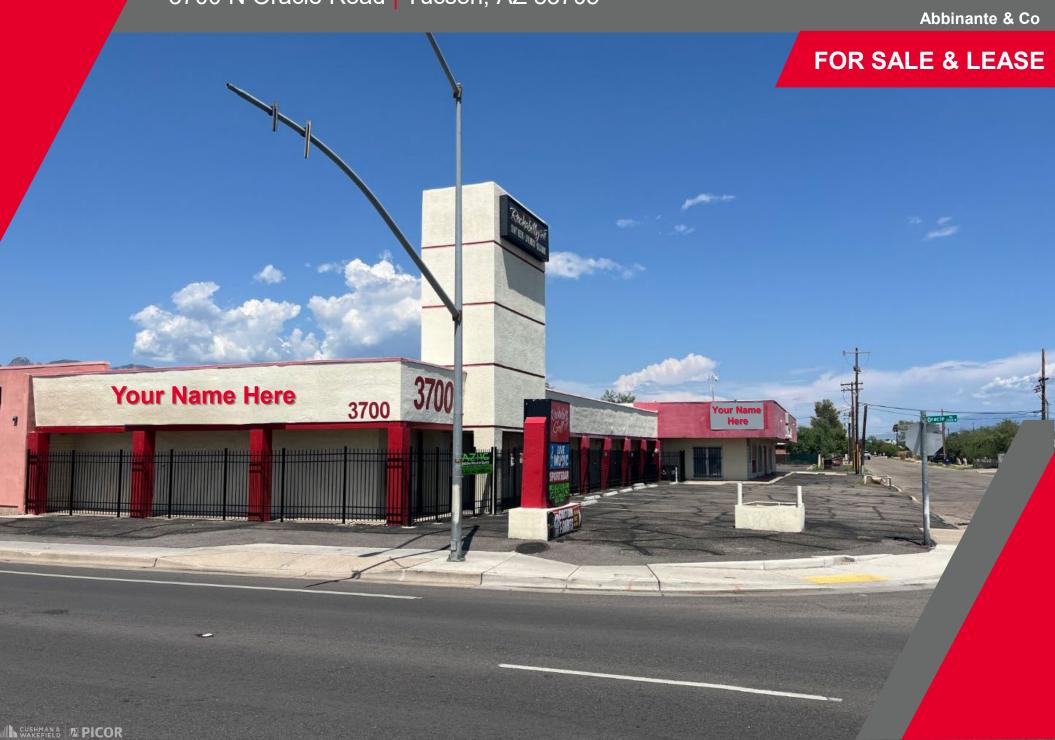

3700 N Oracle Road | Tucson, AZ 85705

3700 N Oracle Road | Tucson, AZ 85705

| Available  | Suite #1: 1,813 SF<br>Suite #2: 1,572 SF<br>Suite #3: 4,562 SF |
|------------|----------------------------------------------------------------|
| Lease Rate | \$12.00/SF Modified Gross                                      |
| Sale Price | \$750,000                                                      |
| Lot Size   | 32,585 SF                                                      |
| Zoning     | City of Tucson C2                                              |