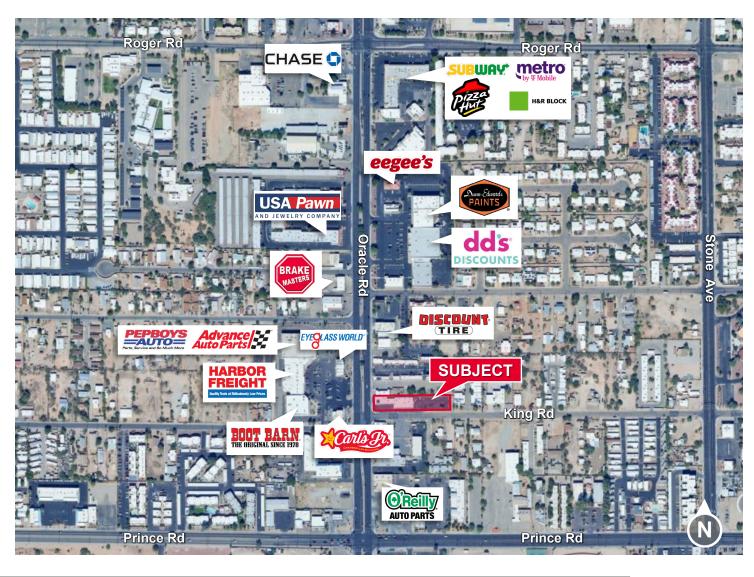

### **AERIAL**

### **NEIGHBORING TENANTS**

 Carl's Jr, Harbor Freight, O'Reilly Auto, Boot Barn, Pep Boys, Advance Auto, Discount Tire, & More