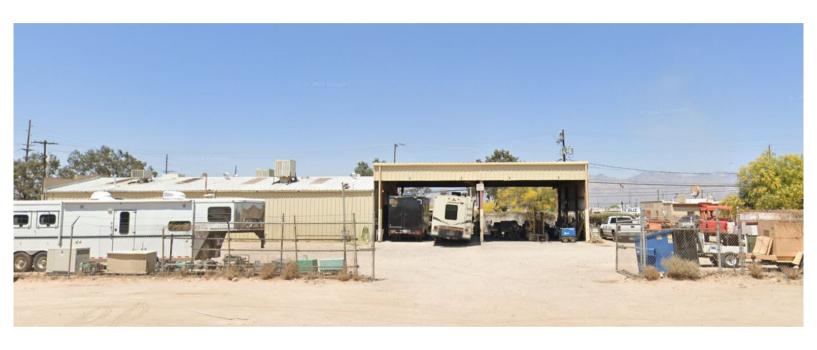

| 42,926 SF (0.99 Acres)                   |
| Current Office<br>Buildout:     | Est. 30% (can be readily reduced)        |
| Clear Height                    | Building—12'-15'<br>Canopy—16'           |
| Loading                         | One (1) 12' x 12' grade door             |
| Power                           | 200A single phase                        |
| Natural Gas                     | Available                                |
| Zoning                          | CI-2, General Industrial,<br>Pima County |

Paul Hooker, SIOR Principal, Industrial Properties +1 520 546 2704 phooker@picor.com PICOR Commercial Real Estate Services 5151 E. Broadway Blvd, Suite 115 Tucson, Arizona 85711

phone: +1 520 748 7100

oicor.com



Tucson, Arizona 85714

## **Property Photos**











# FOR SALE 3851 S Country Club Road Tucson, Arizona 85714

Aerial



Paul Hooker, SIOR Principal, Industrial Properties +1 520 546 2704 phooker@picor.com



Tucson, Arizona 85714

- 1. Davis-Monthan Air Force Base: ±1.5 miles
- 2. Interstate 10: ±1 mile
- 3. University of Arizona Tech Parks: ±1.5 miles
- 4. The University of Arizona: ±3.5 miles
- 5. Downtown Tucson: ±4 miles
- 6. Tucson International Airport: ±4 miles
- 7. Catalina Foothills: ±7 miles



Paul Hooker, SIOR Principal, Industrial Properties +1 520 546 2704 phooker@picor.com



Tucson, Arizona 85714

#### **Employment Map**



Paul Hooker, SIOR Principal, Industrial Properties +1 520 546 2704 phooker@picor.com

 $Independently\ Owned\ and\ Operated\ /\ A\ Member\ of\ the\ Cushman\ \&\ Wakefield\ Alliance$ 

Cushman &