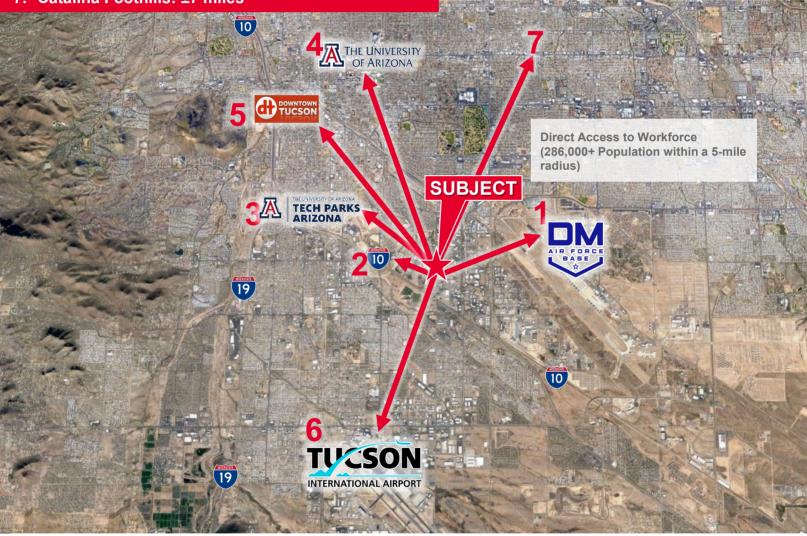

# FOR SALE 3851 S Country Club Road Tucson, Arizona 85714

Aerial

Paul Hooker, SIOR Principal, Industrial Properties +1 520 546 2704 phooker@picor.com

Tucson, Arizona 85714

- 1. Davis-Monthan Air Force Base: ±1.5 miles
- 2. Interstate 10: ±1 mile
- 3. University of Arizona Tech Parks: ±1.5 miles
- 4. The University of Arizona: ±3.5 miles
- 5. Downtown Tucson: ±4 miles
- 6. Tucson International Airport: ±4 miles
- 7. Catalina Foothills: ±7 miles