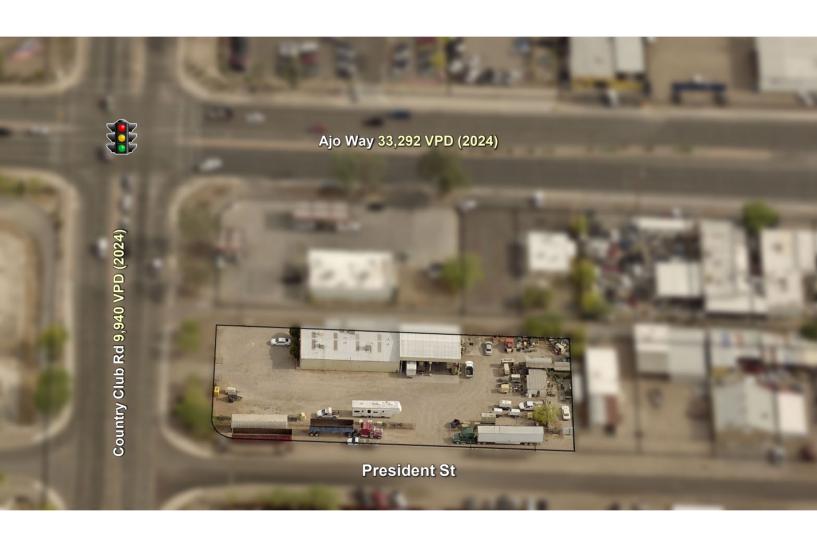

#### **Property Highlights**

- Large fenced/gated yard area (with access from two streets)
- · Advantageous CI-2 zoning
- · Clear span building interior
- Located within one mile of Interstate 10 and 1.5 miles from Aviation Parkway
- Country Club Road frontage/identity (9,940 vehicles/day)

| Property Details                |                                          |
|---------------------------------|------------------------------------------|
| Building Size                   | 3,101 SF (per Assessor)                  |
| Additional Work<br>Canopy Area: | Est. 2,000 SF                            |
| Site Area                       | 42,926 SF (0.99 Acres)                   |
| Current Office<br>Buildout:     | Est. 30% (can be readily reduced)        |
| Clear Height                    | Building—12'-15'<br>Canopy—16'           |
| Loading                         | One (1) 12' x 12' grade door             |
| Power                           | 200A single phase                        |
| Natural Gas                     | Available                                |
| Zoning                          | CI-2, General Industrial,<br>Pima County |