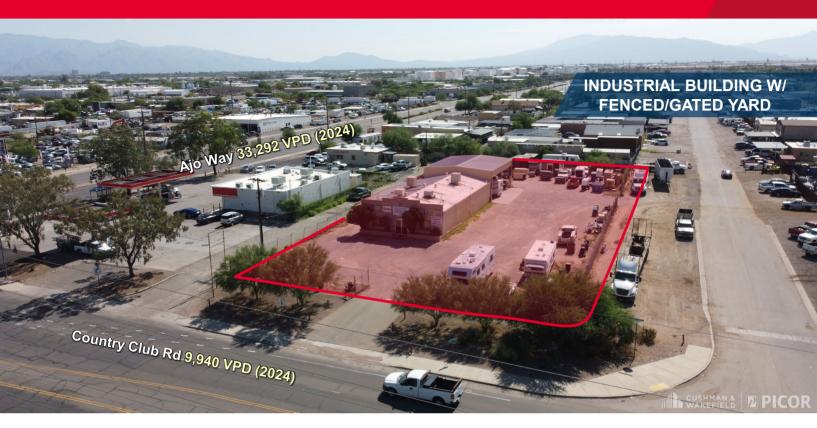

# FOR SALE 3851 S Country Club Road Tucson, Arizona 85714

Aerial

Paul Hooker, SIOR Principal, Industrial Properties +1 520 546 2704 phooker@picor.com

Tucson, Arizona 85714

- 1. Davis-Monthan Air Force Base: ±1.5 miles
- 2. Interstate 10: ±1 mile
- 3. University of Arizona Tech Parks: ±1.5 miles
- 4. The University of Arizona: ±3.5 miles
- 5. Downtown Tucson: ±4 miles
- 6. Tucson International Airport: ±4 miles
- 7. Catalina Foothills: ±7 miles

#### **Property Highlights**

- Large fenced/gated yard area (with access from two streets)
- · Advantageous CI-2 zoning
- · Clear span building interior
- Located within one mile of Interstate 10 and 1.5 miles from Aviation Parkway
- Country Club Road frontage/identity (9,940 vehicles/day)