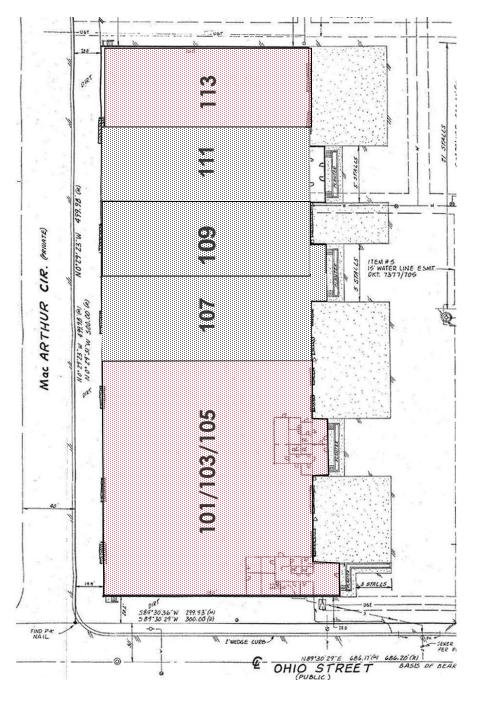

### Site Plan

### 30,000 SF Office/Warehouse 10,000 SF Warehouse

| Suite        | SF     | Price/SF/mo. | Configuration                                |
|--------------|--------|--------------|----------------------------------------------|
| 101,103, 105 | 30,000 | \$0.68 MG    | ±15% office<br>±85%<br>warehouse             |
| 113          | 10,000 | \$0.58 MG    | Warehouse only;<br>ideal for dead<br>storage |