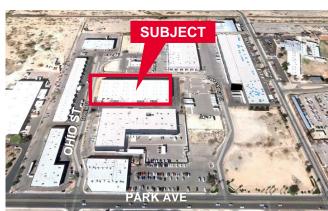

|  |
| HVAC                | Air conditioning (office) Evaporative cooling (warehouse) |  |
| Zoning              | I-1 (Light Industrial)                                    |  |
| Sprinklers          | Yes                                                       |  |
| Bay Sizes           | ± 60' x ±160'                                             |  |

For more information, please contact:

Robert Glaser, SIOR, CCIM Industrial Properties +1 520 546 2707 rglaser@picor.com Paul Hooker, SIOR Industrial Properties +1 520 546 2704 phooker@picor.com PICOR Commercial Real Estate Services 5151 E. Broadway Blvd, Suite 115 Tucson, Arizona 85711 phone: +1 520 748 7100 picor.com

# 845 E. Ohio Street

Tucson, AZ 85714

### Site Plan



#### **INDUSTRIAL**









Floorplan Suites 101, 103, 105

**INDUSTRIAL** 



### SUBLEASE OPPORTUNITY 845 E. Ohio Street Tucson, AZ 85714

Floorplan Suite 113

**INDUSTRIAL** 





## SUBLEASE OPPORTUNITY 845 E. Ohio Street

Tucson, AZ 85714