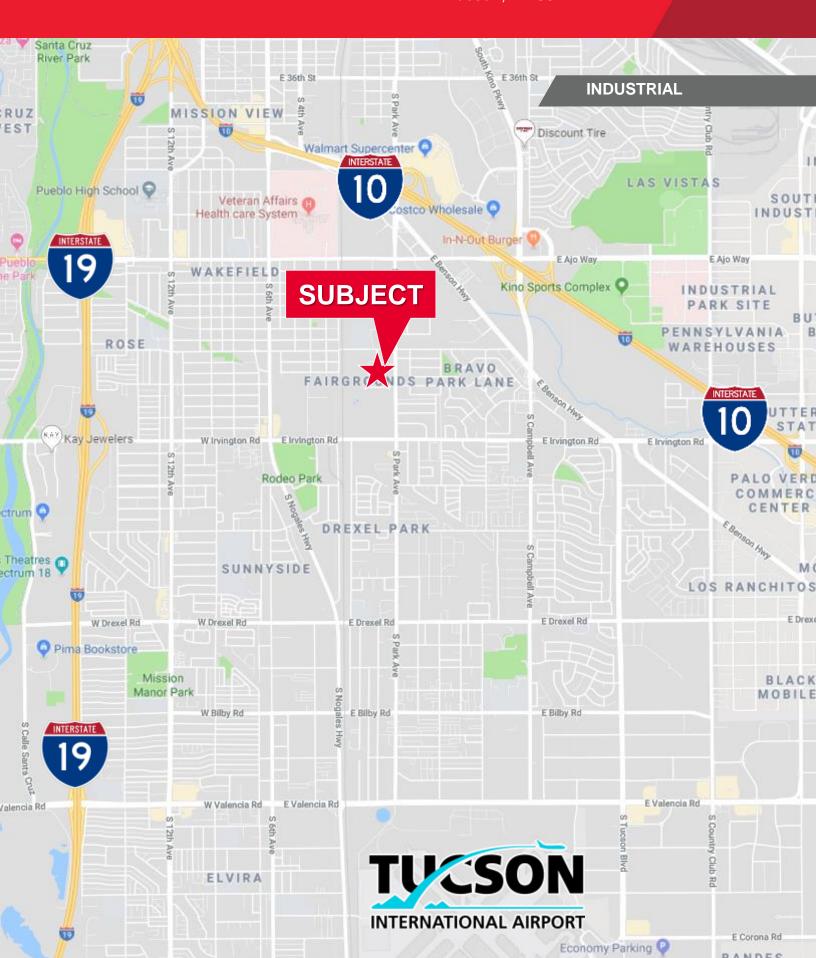

#### **Property Features**

- Proximity to I-10, I-19, and the Tucson International Airport
- · Ideal distribution/warehousing building
- Ample truck court for maneuvering/circulation