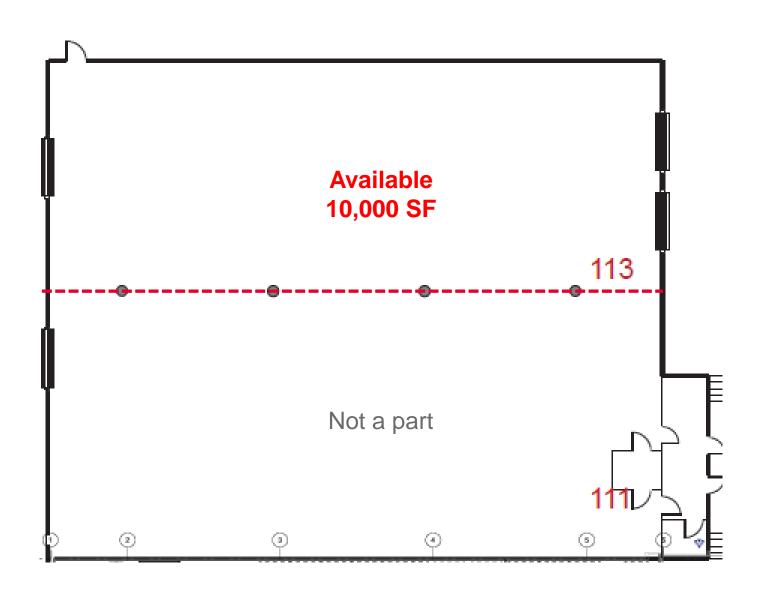

### 30,000 SF Office/Warehouse 10,000 SF Warehouse

| Suite        | SF     | Price/SF/mo. | Configuration                                |
|--------------|--------|--------------|----------------------------------------------|
| 101,103, 105 | 30,000 | \$0.68 MG    | ±15% office<br>±85%<br>warehouse             |
| 113          | 10,000 | \$0.58 MG    | Warehouse only;<br>ideal for dead<br>storage |

### SUBLEASE OPPORTUNITY 845 E. Ohio Street Tucson, AZ 85714

Floorplan Suite 113

**INDUSTRIAL** 