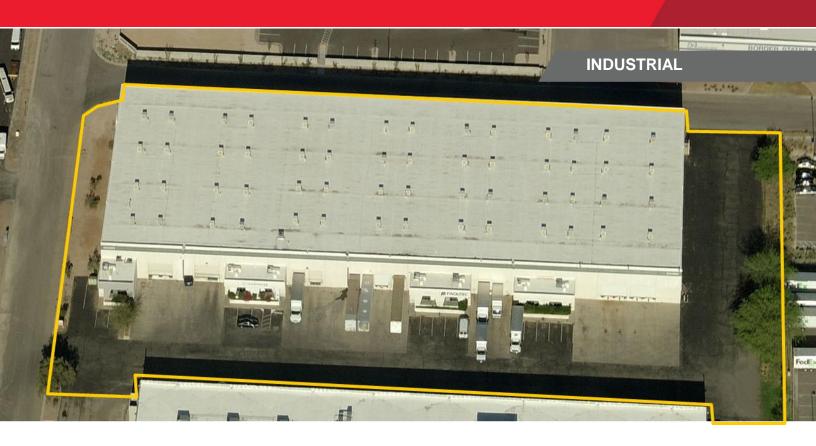

#### **Property Features**

- Proximity to I-10, I-19, and the Tucson International Airport
- · Ideal distribution/warehousing building
- Ample truck court for maneuvering/circulation

### Sublease Rate: \$0.58-\$0.68/SF/month, MG

| Property Highlights |                                                           |  |
|---------------------|-----------------------------------------------------------|--|
| Construction        | Tilt-up concrete                                          |  |
| Ceiling Height      | 24' – 27'                                                 |  |
| Loading             | Dock only                                                 |  |
| HVAC                | Air conditioning (office) Evaporative cooling (warehouse) |  |
| Zoning              | I-1 (Light Industrial)                                    |  |
| Sprinklers          | Yes                                                       |  |
| Bay Sizes           | ± 60' x ±160'                                             |  |