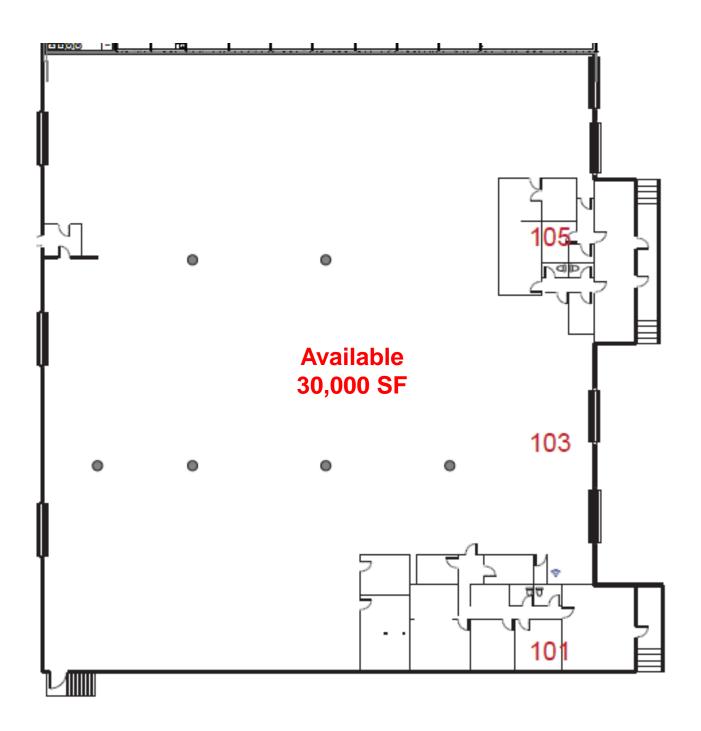

### 30,000 SF Office/Warehouse 10,000 SF Warehouse

| Suite        | SF     | Price/SF/mo. | Configuration                                |
|--------------|--------|--------------|----------------------------------------------|
| 101,103, 105 | 30,000 | \$0.68 MG    | ±15% office<br>±85%<br>warehouse             |
| 113          | 10,000 | \$0.58 MG    | Warehouse only;<br>ideal for dead<br>storage |

#### **INDUSTRIAL**

Floorplan Suites 101, 103, 105

**INDUSTRIAL** 