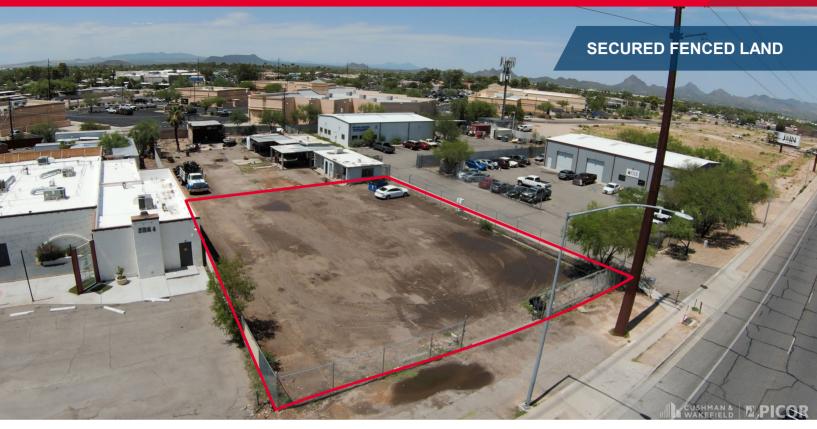

#### **Property Highlights**

- Frontage to Benson highway en route to the airport
- 0.5 acres available
- · Flat dirt lot, fully fenced and secure

#### **Property Details**

| Parcel / Lot Size   | .66 acres (only 0.5 acres available) |
|---------------------|--------------------------------------|
| Possession Date     | Immediately                          |
| Accessor Parcel No. | 132-19-0140                          |