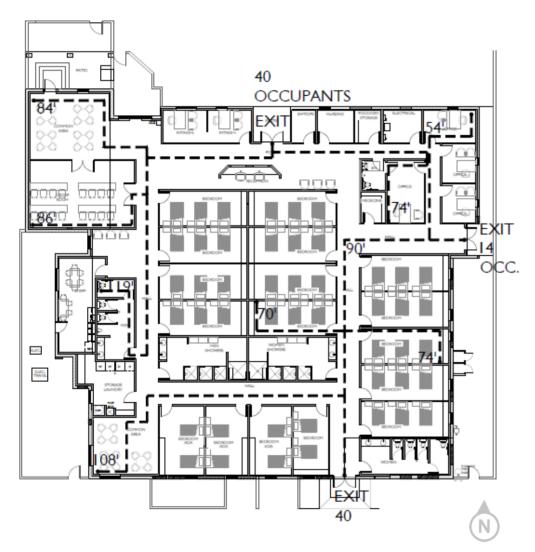

#### Proposed and Approved Drug and Alcohol Treatment Center Layout (47 Beds)

#### SLEEPING AREA:

4142 S.F. 1560 S.F. TOTAL 5702 S.F. / 120 = 47.5 OCCUPANTS

#### **OUTPATIENTS AREAS:**

2042 MEN REST ROOM 831 SHOWERS 320 WOMEN REST ROOM TOTAL 3,193 / 100 = 31.9

#### OFFICE/ LAUNDRY:

OFFICE, MEDICINE, BREAK ROOM 2,085 / 150= 13.9 OCCUPANTS

TOTAL OCCUPANTS 93.3 = 94 OCCUPANTS

picor.com

Jason Abraham Shaltiel Commercial Properties +1 520 546 2791 jshaltiel@picor.com Thomas J. Nieman Principal, Office Properties +1 520 546 2728 tnieman@picor.com PICOR Commercial Real Estate Services 5151 E. Broadway Blvd, Suite 115 Tucson, Arizona 85711 phone: +1 520 748 7100