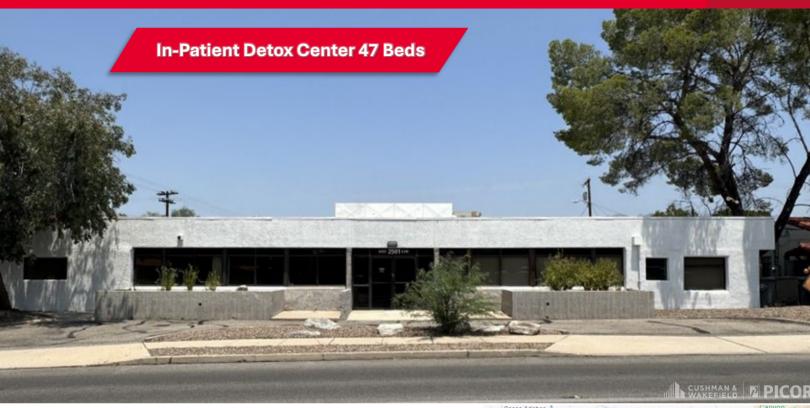

## FOR SALE 2501 E Elm St

Tucson, Arizona 85716

### 10,980 SF Medical / R&D / Retail / Office Space Sale Price: \$1,690,000 (\$153.92/SF)

#### **Property Highlights**

- Zoning and approved building plans in place to build out an in-patient drug and alcohol treatment center for 47 beds
- Abundant amenities located within a 1-mile radius of property
- · Located in historic Blenman Elm neighborhood
- Shell condition
- Free standing building
- · Ample parking on property
- · Property use also zoned for R&D, Retail, or Office