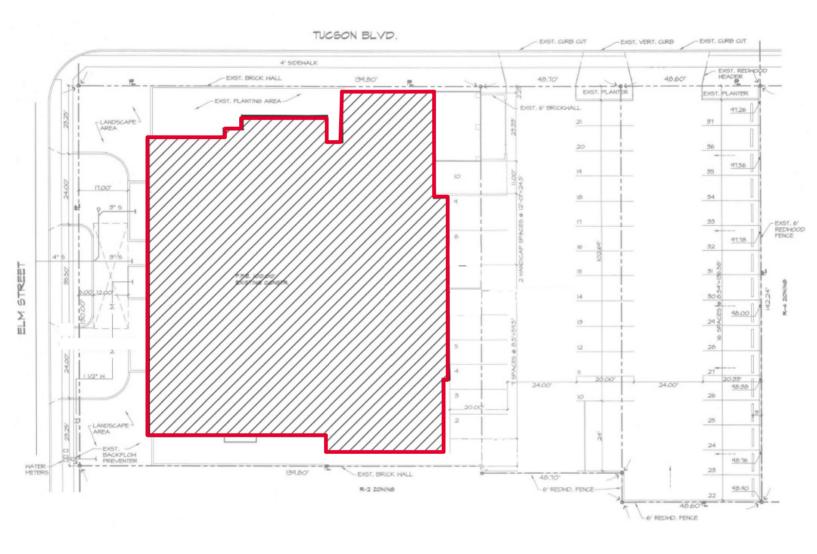

#### Survey - Currently in Shell Condition

**Jason Abraham Shaltiel Commercial Properties** +1 520 546 2791 jshaltiel@picor.com

Thomas J. Nieman **Principal, Office Properties** +1 520 546 2728 tnieman@picor.com

| Property Details    |                     |
|---------------------|---------------------|
| Possession          | Immediate           |
| Year Built          | 1970                |
| Zoning              | C-1, City of Tucson |
| Assessor Parcel No. | 123-02-288A         |
| Parking             | ±37 Spaces          |