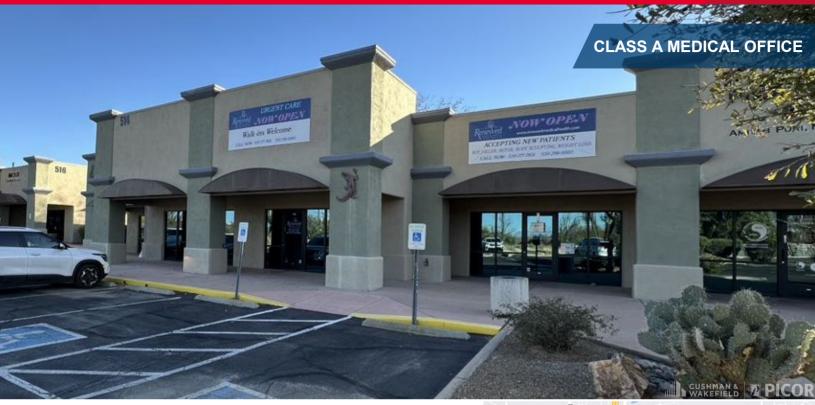

### FOR LEASE 514 E Whitehouse Canyon Rd

Green Valley, Arizona 85614

#### 1,500 – 3,478 SF Class A Medical Office Space Lease Rate: \$26.50/SF MG

#### **Property Highlights**

- Property is turnkey ready, with furniture and medical equipment that may be included in lease
- · Available medical office condo with convenient at-door parking
- · Recently renovated interior with new floor coverings and paint
- Located in a well-maintained strip center with other offices and retail tenants
- · Landlord may consider demising