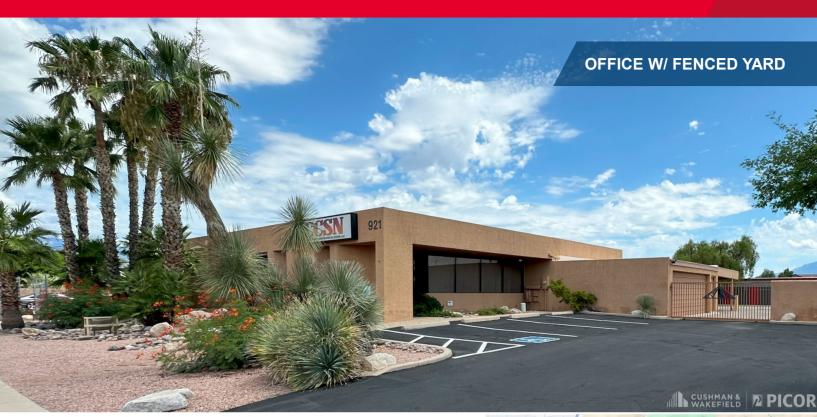

## FOR LEASE 921 S. Prudence Road

Tucson, Arizona 85710

## ±3,300 SF Freestanding Office Property Lease Rate: \$14.00/SF NNN

#### **Property Highlights**

- · Freestanding office property
- · Excellent visibility on Prudence Road
- Secure, fenced yard (ideal for storage, recreation, contractors, or daycare)
- · Covered and open parking
- · Functional security system
- · Owner retaining use of garage and rear storage unit

### **Property Photos**

Independently Owned and Operated / A Member of the Cushman & Wakefield Alliance
Cushman & Wakefield Copyright 2022. No warranty or representation, express or implied, is made to the accuracy or completeness of the information contained herein, and same is submitted subject to errors, omissions, change of price, rental or other conditions, withdrawal without notice, and to any special listing conditions imposed by the property owner(s). As applicable, we make no representation as to the condition of the property (or properties) in question.