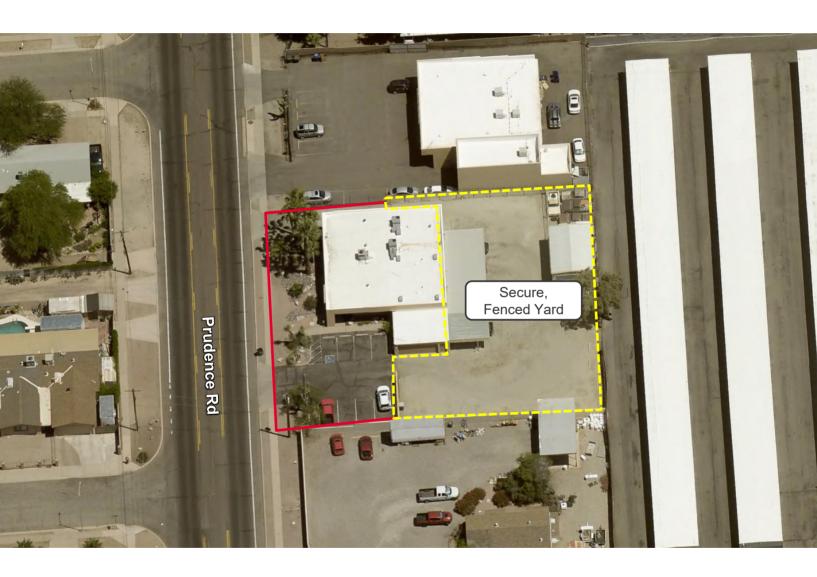

#### **Aerial**

• Ideal for storage, recreation, contractors, or daycare due to large yard.

Jason Abraham Shaltiel Commercial Properties +1 520 546 2791 jshaltiel@picor.com Thomas J. Nieman Principal, Office Properties +1 520 546 2728 tnieman@picor.com

#### **Property Highlights**

- · Freestanding office property
- · Excellent visibility on Prudence Road
- Secure, fenced yard (ideal for storage, recreation, contractors, or daycare)
- · Covered and open parking
- · Functional security system
- · Owner retaining use of garage and rear storage unit