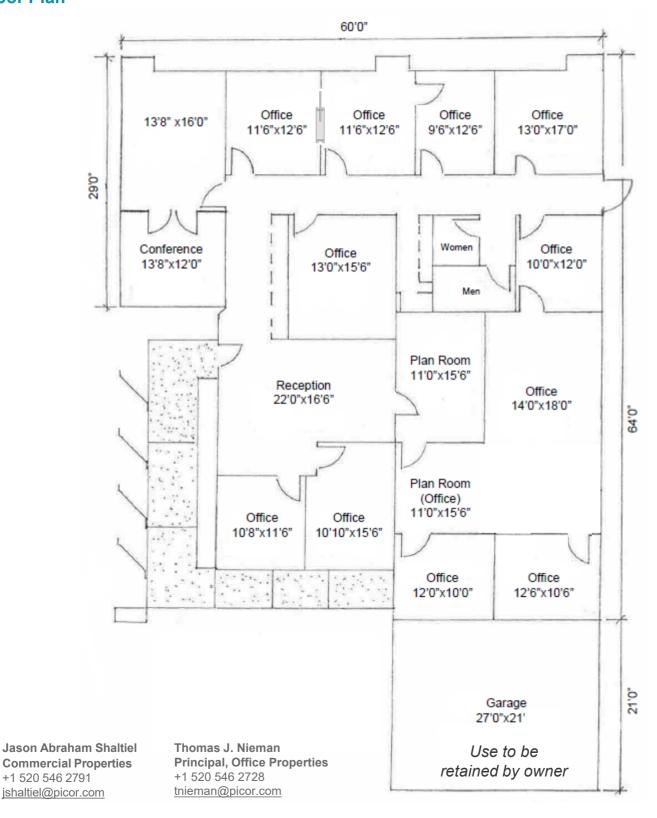

r daycare)
- · Covered and open parking
- · Functional security system
- · Owner retaining use of garage and rear storage unit

| Property Details |                  |
|------------------|------------------|
| Lease Rate       | \$14.00/SF NNN   |
| Estimated NNN's  | \$4.00/SF        |
| Available SF     | ±3,300           |
| Year Built       | 1979             |
| HVAC             | 100%             |
| Zoning           | C-2 (Commercial) |

Jason Abraham Shaltiel Commercial Properties +1 520 546 2791 jshaltiel@picor.com Thomas J. Nieman Principal, Office Properties +1 520 546 2728 tnieman@picor.com



**PICOR Commercial Real Estate Services** 5151 E. Broadway Blvd, Suite 115 Tucson, Arizona 85711

phone: +1 520 748 7100

## 921 S. Prudence Road

Tucson, Arizona 85710

#### Floor Plan



# 921 S. Prudence Road

Tucson, Arizona 85710

#### Site Plan



Jason Abraham Shaltiel Commercial Properties +1 520 546 2791 jshaltiel@picor.com Thomas J. Nieman Principal, Office Properties +1 520 546 2728 tnieman@picor.com



# 921 S. Prudence Road

Tucson, Arizona 85710

#### **Aerial**

• Ideal for storage, recreation, contractors, or daycare due to large yard.



Jason Abraham Shaltiel Commercial Properties +1 520 546 2791 jshaltiel@picor.com Thomas J. Nieman Principal, Office Properties +1 520 546 2728 tnieman@picor.com

## FOR LEASE 921 S. Prudence Road

Tucson, Arizona 85710

### **Property Photos**













Independently Owned and Operated / A Member of the Cushman & Wakefield Alliance
Cushman & Wakefield Copyright 2022. No warranty or representation, express or implied, is