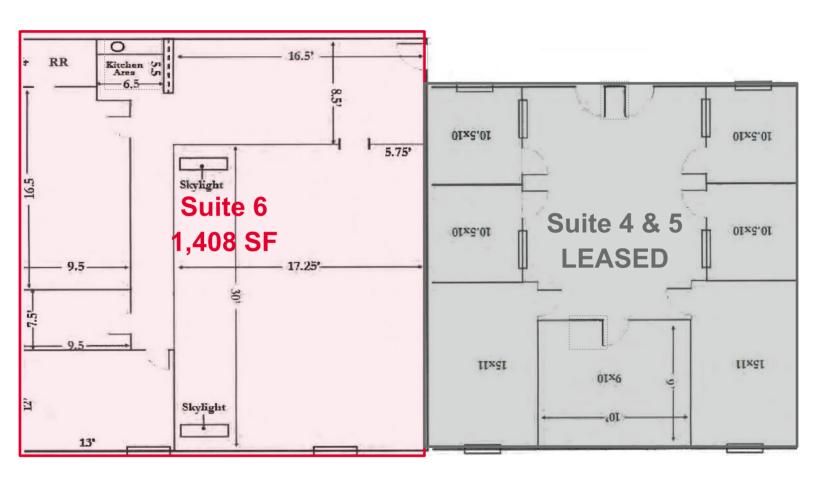

FOR LEASE 3323 N Campbell Ave

Tucson, Arizona 85719

OFFICE

Floor Plan – Suite 6 1,408 SF

**Jason Abraham Shaltiel Commercial Properties** +1 520 546 2791 jshaltiel@picor.com

Independently Owned and Operated / A Member of the Cushman & Wakefield Alliance Cushman & Wakefield Copyright 2022. No warranty or representation, express or implied, is made to the accuracy or completeness of the information contained herein, and same is submitted subject to errors, omissions, change of price, rental or other conditions, withdrawal without notice, and to any special listing conditions imposed by the property owner(s). As applicable, we make no representation as to the condition of the property (or properties) in question. 9/3/2024