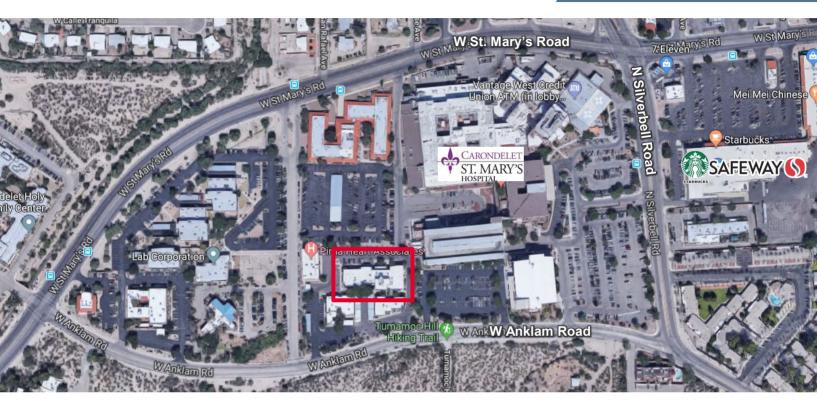

## FOR LEASE St. Mary's Medical Plaza

1704 West Anklam Road Tucson, Arizona 85745

**Aerial View** 

**MEDICAL / OFFICE** 

Thomas Nieman Principal, Office Properties +1 520 546 2728

tnieman@picor.com

PICOR Commercial Real Estate Services