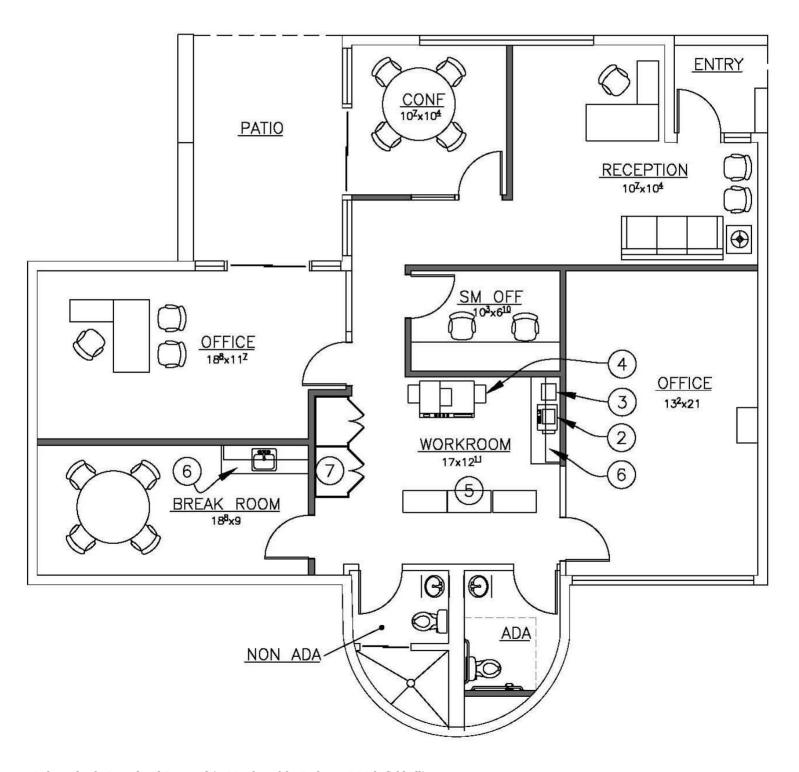

# FOR LEASE St. Mary's Medical Plaza 1704 West Anklam Road

Tucson, Arizona 85745

Upper Level - As-Built 1,688 SF

Thomas Nieman Principal, Office Properties +1 520 546 2728 tnieman@picor.com PICOR Commercial Real Estate Services 5151 E. Broadway Blvd, Suite 115 Tucson, Arizona 85711 phone: +1 520 748 7100