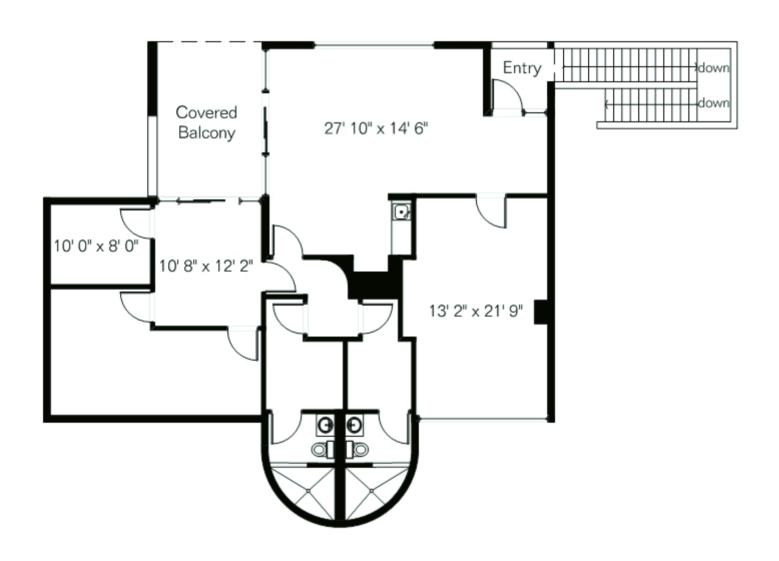

# FOR LEASE St. Mary's Medical Plaza 1704 West Anklam Road

Tucson, Arizona 85745

Upper Level - As-Built 1,688 SF

Thomas Nieman Principal, Office Properties +1 520 546 2728 tnieman@picor.com PICOR Commercial Real Estate Services 5151 E. Broadway Blvd, Suite 115 Tucson, Arizona 85711 phone: +1 520 748 7100