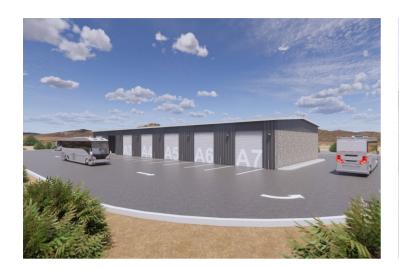

## Phase 1: Breaking Ground Q3 2024 185 x 60 Ft Building – 7 Units Starting Price: \$150,000 - \$165,000\* Per Unit

#### **Property Highlights**

- Right off I-10 and Ocotillo Road in Benson (Exit 304)
- 5 units for sale 60 feet deep x 25 feet wide x 20 feet tall
- 2 units for sale 60 feet deep x 30 feet wide x 20 feet tall
- · All units are insulated and air conditioned
- All units have a dedicated 70amp power panel
- · Condo association will maintain common areas
- \*\$10,000 reservation, refundable