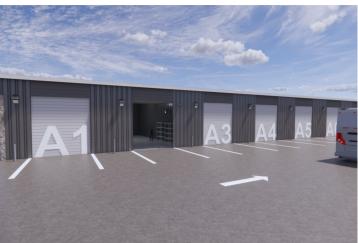

## Phase 1: Breaking Ground Q3 2024 185 x 60 Ft Building – 7 Units Starting Price: \$150,000 - \$165,000\* Per Unit

#### **Property Highlights**

- Right off I-10 and Ocotillo Road in Benson (Exit 304)
- 5 units for sale 60 feet deep x 25 feet wide x 20 feet tall
- 2 units for sale 60 feet deep x 30 feet wide x 20 feet tall
- · All units are insulated and air conditioned
- All units have a dedicated 70amp power panel
- · Condo association will maintain common areas
- \*\$10,000 reservation, refundable