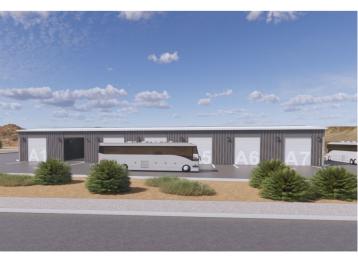

## Phase 1: Breaking Ground Q3 2024 185 x 60 Ft Building – 7 Units Starting Price: \$150,000 - \$165,000\* Per Unit

#### **Property Highlights**

- Right off I-10 and Ocotillo Road in Benson (Exit 304)
- 5 units for sale 60 feet deep x 25 feet wide x 20 feet tall
- 2 units for sale 60 feet deep x 30 feet wide x 20 feet tall
- · All units are insulated and air conditioned
- All units have a dedicated 70amp power panel
- · Condo association will maintain common areas
- \*\$10,000 reservation, refundable