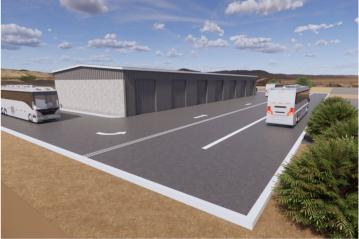

## Phase 1: Breaking Ground Q3 2024 185 x 60 Ft Building – 7 Units Starting Price: \$150,000 - \$165,000\* Per Unit

#### **Property Highlights**

- Right off I-10 and Ocotillo Road in Benson (Exit 304)
- 5 units for sale 60 feet deep x 25 feet wide x 20 feet tall
- 2 units for sale 60 feet deep x 30 feet wide x 20 feet tall
- · All units are insulated and air conditioned
- All units have a dedicated 70amp power panel
- · Condo association will maintain common areas
- \*\$10,000 reservation, refundable