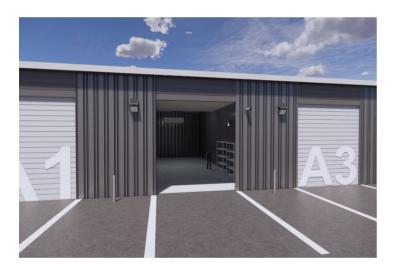

## Phase 1: Breaking Ground Q3 2024 185 x 60 Ft Building – 7 Units Starting Price: \$150,000 - \$165,000\* Per Unit

#### **Property Highlights**

- Right off I-10 and Ocotillo Road in Benson (Exit 304)
- 5 units for sale 60 feet deep x 25 feet wide x 20 feet tall
- 2 units for sale 60 feet deep x 30 feet wide x 20 feet tall
- · All units are insulated and air conditioned
- All units have a dedicated 70amp power panel
- · Condo association will maintain common areas
- \*\$10,000 reservation, refundable