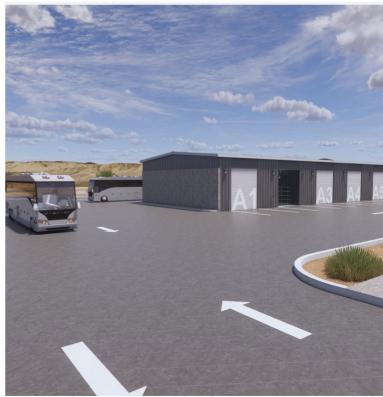

## Phase 1: Breaking Ground Q3 2024 185 x 60 Ft Building – 7 Units Starting Price: \$150,000 - \$165,000\* Per Unit

#### **Property Highlights**

- Right off I-10 and Ocotillo Road in Benson (Exit 304)
- 5 units for sale 60 feet deep x 25 feet wide x 20 feet tall
- 2 units for sale 60 feet deep x 30 feet wide x 20 feet tall
- · All units are insulated and air conditioned
- All units have a dedicated 70amp power panel
- · Condo association will maintain common areas
- \*\$10,000 reservation, refundable