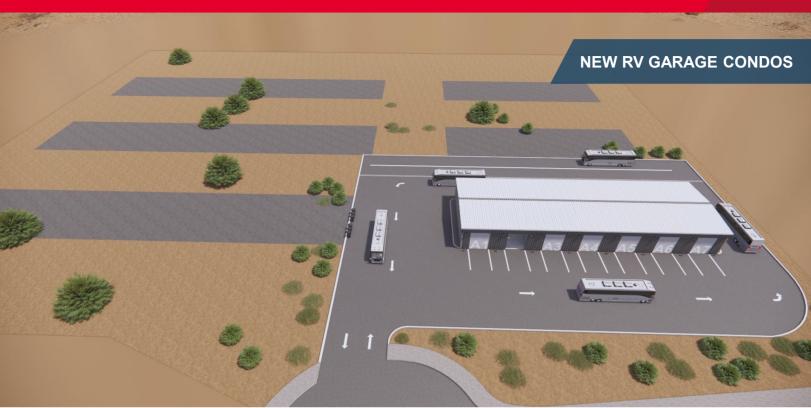

## Phase 1: Breaking Ground Q3 2024 185 x 60 Ft Building – 7 Units Starting Price: \$150,000 - \$165,000\* Per Unit

#### **Property Highlights**

- Right off I-10 and Ocotillo Road in Benson (Exit 304)
- 5 units for sale 60 feet deep x 25 feet wide x 20 feet tall
- 2 units for sale 60 feet deep x 30 feet wide x 20 feet tall
- · All units are insulated and air conditioned
- All units have a dedicated 70amp power panel
- · Condo association will maintain common areas
- \*\$10,000 reservation, refundable

#### Aerial

Kameron Norwood Investment Sales & Leasing +1 520 360 8510 knorwood@picor.com PICOR Commercial Real Estate Services 5151 E. Broadway Blvd, Suite 115 Tucson, Arizona 85711 phone: +1 520 748 7100