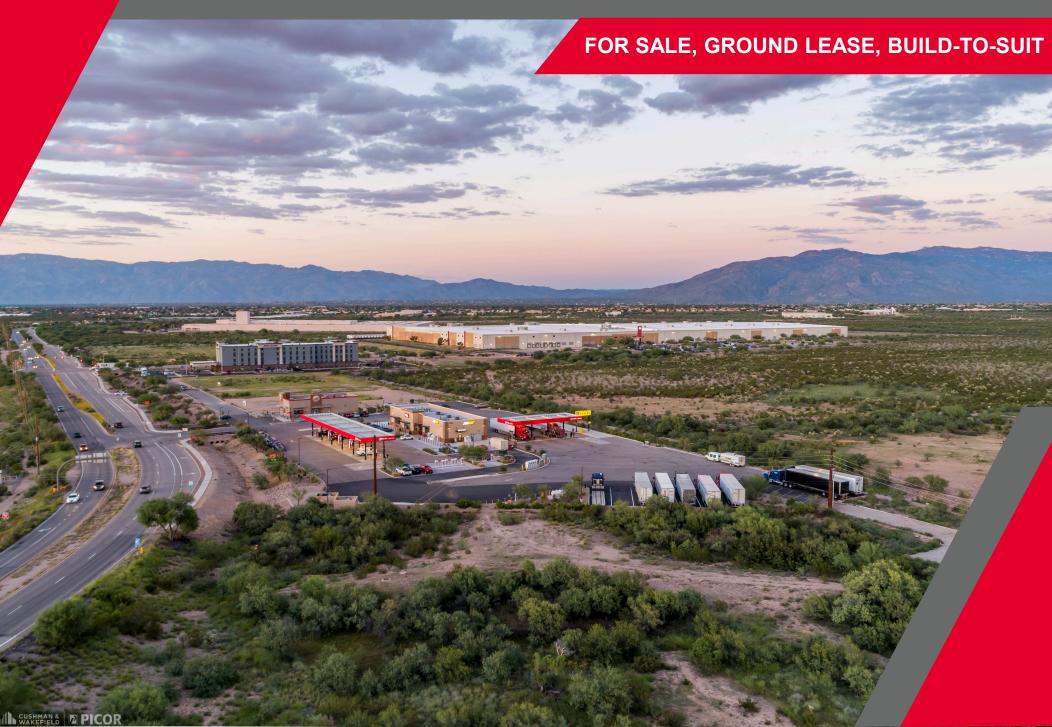

Shovel Ready Highway Commercial Project | I-10 & Rita Road Tucson, AZ

### Shovel Ready Highway Commercial Project | I-10 & Rita Road Tucson, AZ

#### **HIGHLIGHTS**

- Join Hampton Inn & Suites, Pilot Travel Center, Subway, Burger King and the one million sq. ft. Target.com fulfillment center
- · Shovel ready PADS available for sale
- Freeway oriented site with pylon signage and easy interstate 10 access
- First major exit on the southeast side for travelers entering and exiting Tucson
- Parcels can be planned for specific size requirements, frontage, etc.