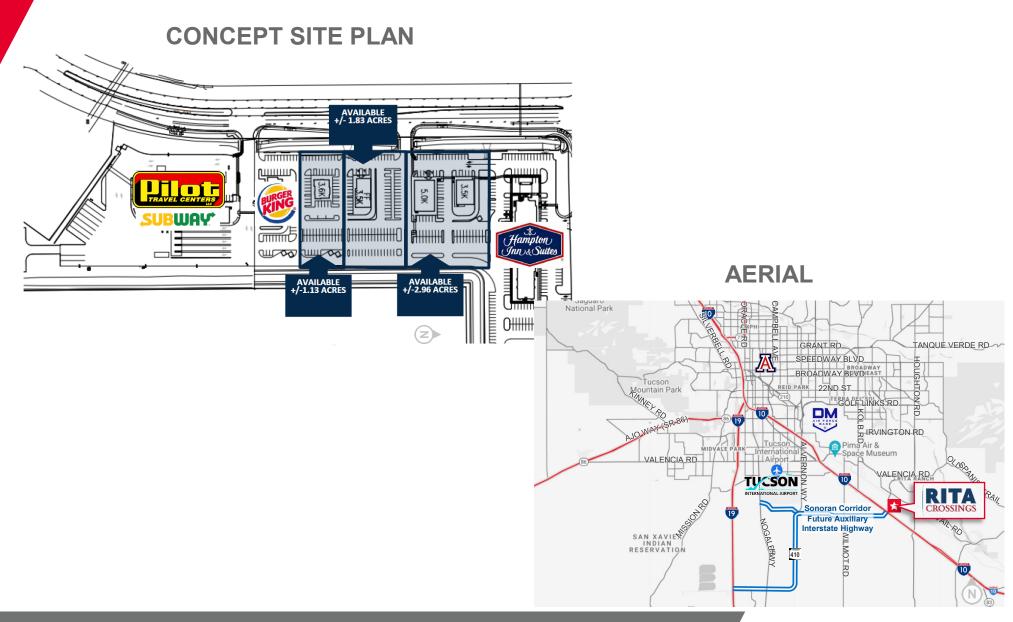

#### PROPERTY DETAILS

| Available    | ±2,000 - ±10,000 SF           |
|--------------|-------------------------------|
| Sale Price   | Contact Agent                 |
| NNN Rate     | Contact Agent                 |
| Zoning       | C-2, Retail & I-1, Industrial |
| Utilities    | All Available To Parcel       |
| Height Limit | ±62 Feet                      |

#### **HIGHLIGHTS**

- Join Hampton Inn & Suites, Pilot Travel Center, Subway, Burger King and the one million sq. ft. Target.com fulfillment center
- · Shovel ready PADS available for sale
- Freeway oriented site with pylon signage and easy interstate 10 access
- First major exit on the southeast side for travelers entering and exiting Tucson
- Parcels can be planned for specific size requirements, frontage, etc.