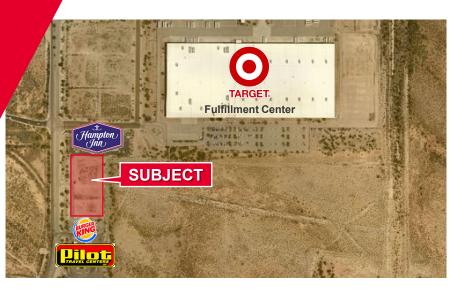

#### **HIGHLIGHTS**

- Join Hampton Inn & Suites, Pilot Travel Center, Subway, Burger King and the one million sq. ft. Target.com fulfillment center
- · Shovel ready PADS available for sale
- Freeway oriented site with pylon signage and easy interstate 10 access
- First major exit on the southeast side for travelers entering and exiting Tucson
- Parcels can be planned for specific size requirements, frontage, etc.