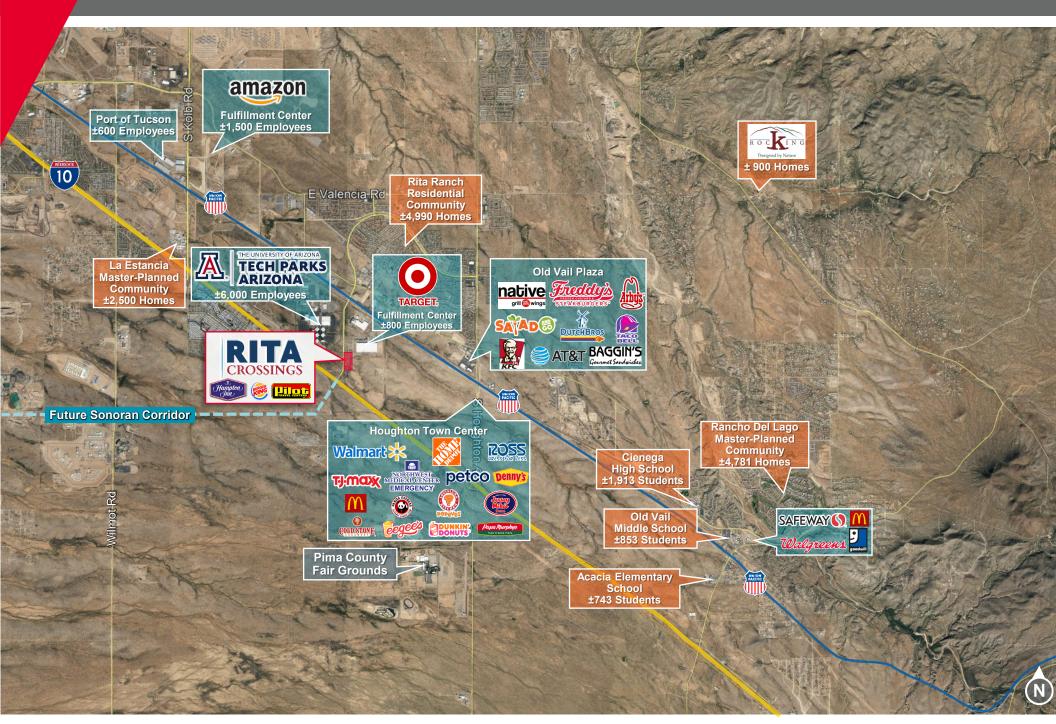

Shovel Ready Highway Commercial Project | I-10 & Rita Road Tucson, AZ

#### **HIGHLIGHTS**

- Join Hampton Inn & Suites, Pilot Travel Center, Subway, Burger King and the one million sq. ft. Target.com fulfillment center
- · Shovel ready PADS available for sale
- Freeway oriented site with pylon signage and easy interstate 10 access
- First major exit on the southeast side for travelers entering and exiting Tucson
- Parcels can be planned for specific size requirements, frontage, etc.