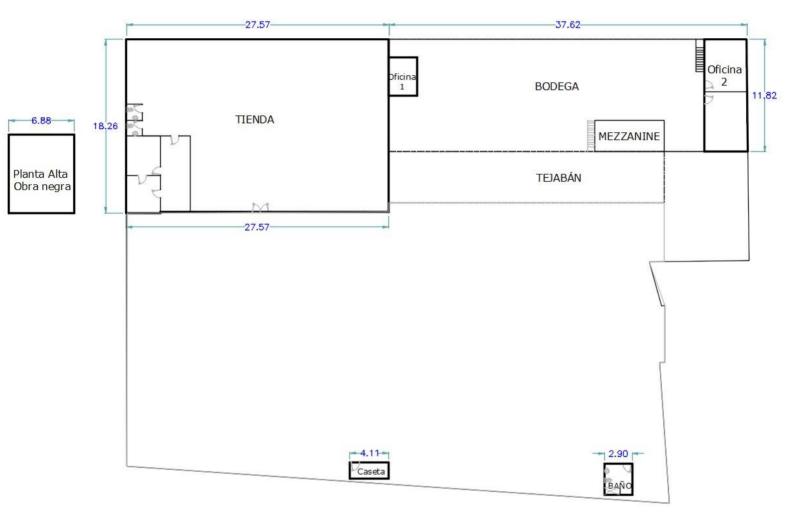

#### **Floor Plan**

**Blvd Garcia Morales** 

Se Habla Español:

Denisse Angulo Badilla **Commercial Properties** +1 520 546 2736 dangulo@picor.com

Independently Owned and Operated / A Member of the Cushman & Wakefield Alliance Cushman & Wakefield Copyright 2022. No warranty or representation, express or implied, is made to the accuracy or completeness of the information contained herein, and same is submitted subject to errors, omissions, change of price, rental or other conditions, withdrawal without notice, and to any special listing conditions imposed by the property owner(s). As applicable, we make no representation as to the condition of the property (or properties) in question. 9/17/2024

| Property Details    |                           |
|---------------------|---------------------------|
| Warehouse SF        | 6,091 SF                  |
| Office SF           | 6,155 SF                  |
| Lot Size            | 0.70 Acres (30,397 SF)    |
| Accessor Parcel No. | 3600-51-003-009           |
| Clear Height        | 12'-18'                   |
| Power               | 110/220                   |
| Utilities           | All Utilities At Property |
| HVAC                | 11 Mini Split Units       |
| Sprinkler           | Extinguishers             |
| Construction        | Block                     |
| Year Built          | 1991 / 2016               |
| Zoning              | Industrial                |
| Parking             | Ample                     |
|                     |                           |