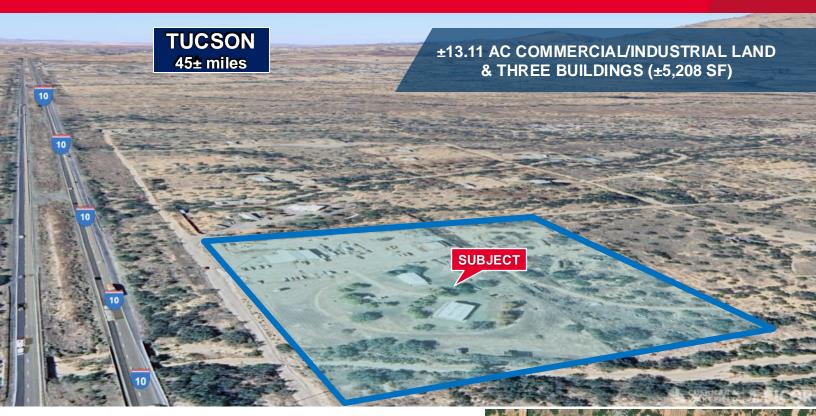

#### **Property Highlights**

- · Ideally located along the primary Interstate 10 highway
- Approximately ±45 miles southeast of Tucson, and ±75 miles north of Nogales and the US-Mexico Border
- 3 buildings situated on approximately ~9 AC of fenced and improved land, with ~13.11 AC of total land area
- \*Owner-occupied business has been on property for 40+ years with a longstanding special use permit that is conveyed with property

| Property Details    |                                                                                                                         |
|---------------------|-------------------------------------------------------------------------------------------------------------------------|
| Buildings           | Affixed Home/Commercial Building: 2,176 SF<br>Storage/Equipment: 2,112 SF<br>Office Building: 920 SF<br>TOTAL: 5,208 SF |
| Land                | ±13.11 AC (±570,897 SF)                                                                                                 |
| Assessor Parcel No. | 124-07-003A5; 124-07-003B4                                                                                              |
| Zoning              | RU (Rural) *See note regarding use                                                                                      |
| County & Taxes      | Cochise; \$4,878.14 (2023)                                                                                              |
| Utilities           | 3 Phase Power<br>3 Water Wells (50gpm capacity)<br>5,500 gal Above-Ground Storage Tank                                  |