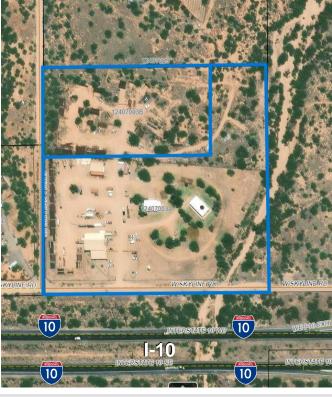

| Property Details    |                                                                                                                         |
|---------------------|-------------------------------------------------------------------------------------------------------------------------|
| Buildings           | Affixed Home/Commercial Building: 2,176 SF<br>Storage/Equipment: 2,112 SF<br>Office Building: 920 SF<br>TOTAL: 5,208 SF |
| Land                | ±13.11 AC (±570,897 SF)                                                                                                 |
| Assessor Parcel No. | 124-07-003A5; 124-07-003B4                                                                                              |
| Zoning              | RU (Rural) *See note regarding use                                                                                      |
| County & Taxes      | Cochise; \$4,878.14 (2023)                                                                                              |
| Utilities           | 3 Phase Power<br>3 Water Wells (50gpm capacity)<br>5,500 gal Above-Ground Storage Tank                                  |

#### Map

Benson, Arizona 85602