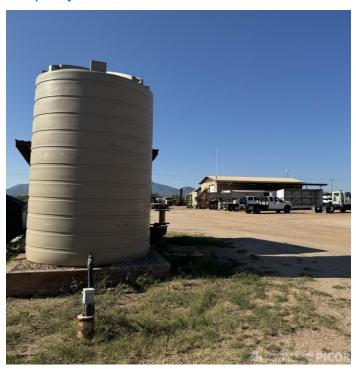

### **Property Photos**

| Property Details    |                                                                                                                         |
|---------------------|-------------------------------------------------------------------------------------------------------------------------|
| Buildings           | Affixed Home/Commercial Building: 2,176 SF<br>Storage/Equipment: 2,112 SF<br>Office Building: 920 SF<br>TOTAL: 5,208 SF |
| Land                | ±13.11 AC (±570,897 SF)                                                                                                 |
| Assessor Parcel No. | 124-07-003A5; 124-07-003B4                                                                                              |
| Zoning              | RU (Rural) *See note regarding use                                                                                      |
| County & Taxes      | Cochise; \$4,878.14 (2023)                                                                                              |
| Utilities           | 3 Phase Power<br>3 Water Wells (50gpm capacity)<br>5,500 gal Above-Ground Storage Tank                                  |