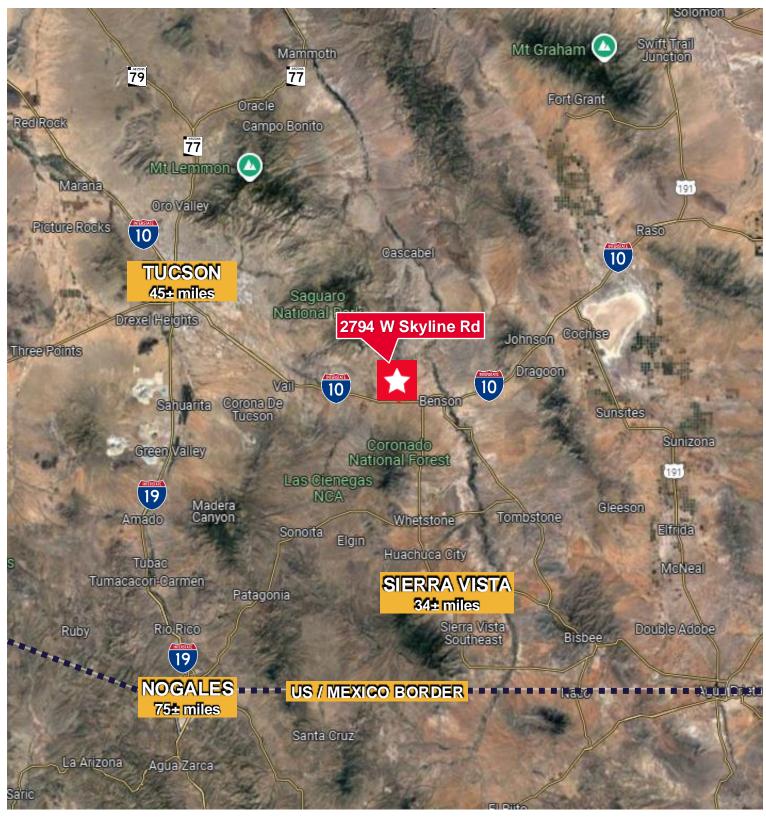

#### **Property Highlights**

- · Ideally located along the primary Interstate 10 highway
- Approximately ±45 miles southeast of Tucson, and ±75 miles north of Nogales and the US-Mexico Border
- 3 buildings situated on approximately ~9 AC of fenced and improved land, with ~13.11 AC of total land area
- \*Owner-occupied business has been on property for 40+ years with a longstanding special use permit that is conveyed with property

#### Map

Benson, Arizona 85602