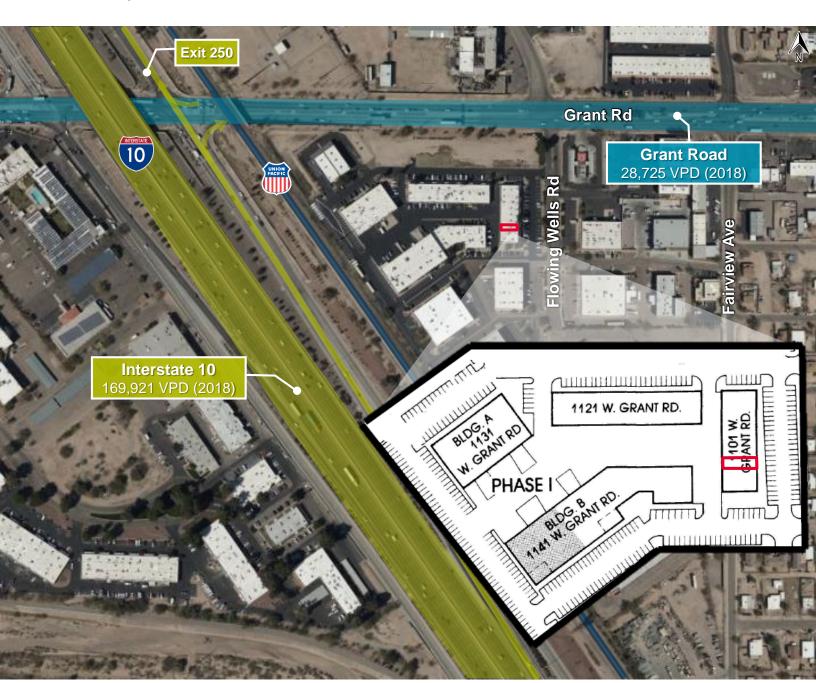

Floor Plan Suite 207 – 1,200 SF

Site Plan Suite 207 – 1,200 SF

**MULTI-TENANT INDUSTRIAL** 

For more information, please contact:

Stephen Cohen Principal, Industrial Properties +1 520 546 2750 scohen@picor.com PICOR Commercial Real Estate Services 5151 E. Broadway Blvd, Suite 115 Tucson, Arizona 85711 phone: +1 520 748 7100 picor.com