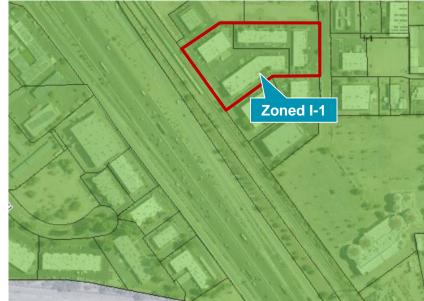

## Suite 207 – 1,200 SF Lease Rate: \$804 (67¢ / SF) Per Month plus CAM

| Property Features |                                              |
|-------------------|----------------------------------------------|
| Office SF         | ± 400 SF                                     |
| Ceiling Height    | 12'                                          |
| Loading           | 1 Grade Level                                |
| Power             | 120/208 Volt, 3 Phase                        |
| HVAC              | AC in office, EVAP in warehouse              |
| Construction      | Concrete Tilt-Up                             |
| Year Built        | 1984                                         |
| Zoning            | I-1 (Light Industrial)                       |
| Parking           | 3.1 : 1000                                   |
| Estimated CAM     | 13.7¢ / SF / Month                           |
| Sublease Through  | December 31, 2021, additional term available |