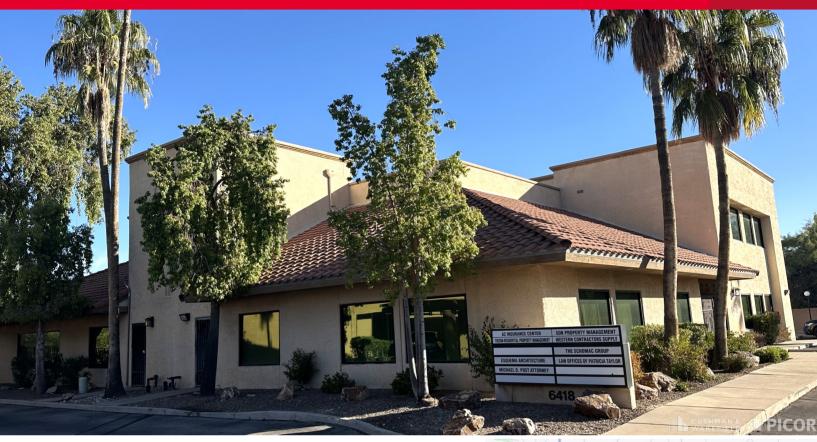

### FOR LEASE 6418 E Tanque Verde Rd

Tucson, Arizona 85715

Flowing Wells

### 500 – 2,425 SF of Office Space Lease Rate: Contact Broker

### **Property Highlights**

- · Secured access to courtyard and offices
- · Central location close to restaurants and shopping
- · Excellent parking with covered spaces available
- · Outdoor courtyard space