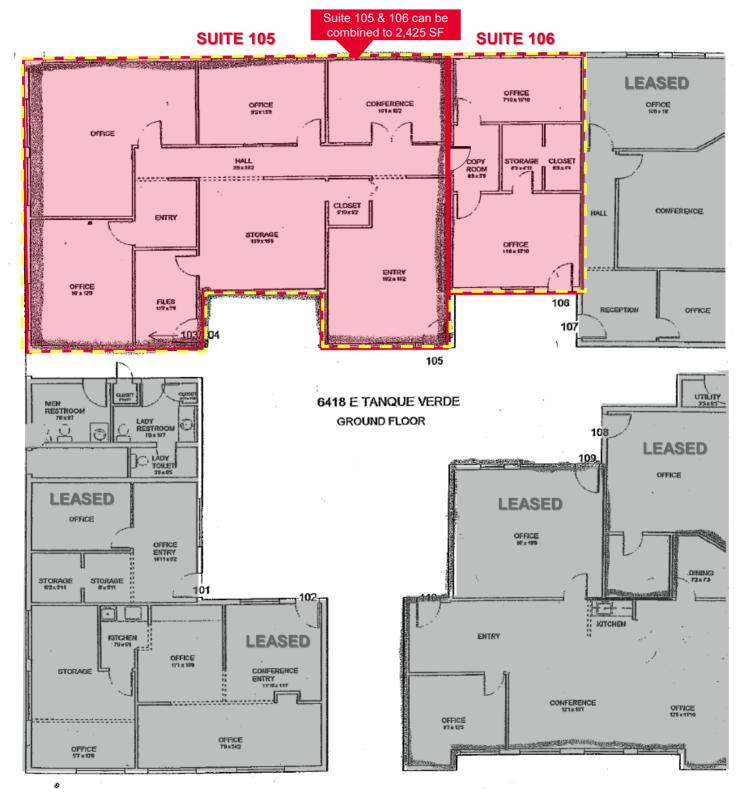

### FOR LEASE 6418 E Tanque Verde Rd

Tucson, Arizona 85715

1<sup>st</sup> Floor – Floor Plan

FOR LEASE 6418 E Tanque Verde Rd

Tucson, Arizona 85715

#### **Property Details**

| Available  | Suite 105: 1,910 SF*<br>Suite 106: 515 SF*<br>Suite 203: 500 SF<br>Suite 204: 1,150 SF<br>*Can be combine to 2,425 SF |
|------------|-----------------------------------------------------------------------------------------------------------------------|
| Lease Type | Modified Gross                                                                                                        |
| Possession | Available For Immediate Occupancy                                                                                     |