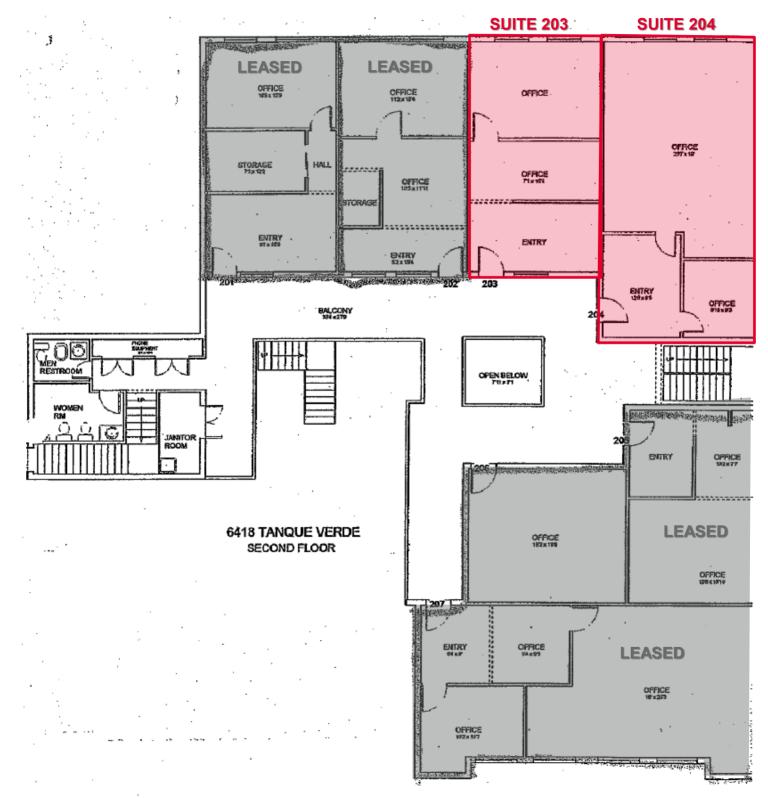

### 2<sup>nd</sup> Floor – Floor Plan

#### **Property Details**

| Available  | Suite 105: 1,910 SF*<br>Suite 106: 515 SF*<br>Suite 203: 500 SF<br>Suite 204: 1,150 SF<br>*Can be combine to 2,425 SF |
|------------|-----------------------------------------------------------------------------------------------------------------------|
| Lease Type | Modified Gross                                                                                                        |
| Possession | Available For Immediate Occupancy                                                                                     |