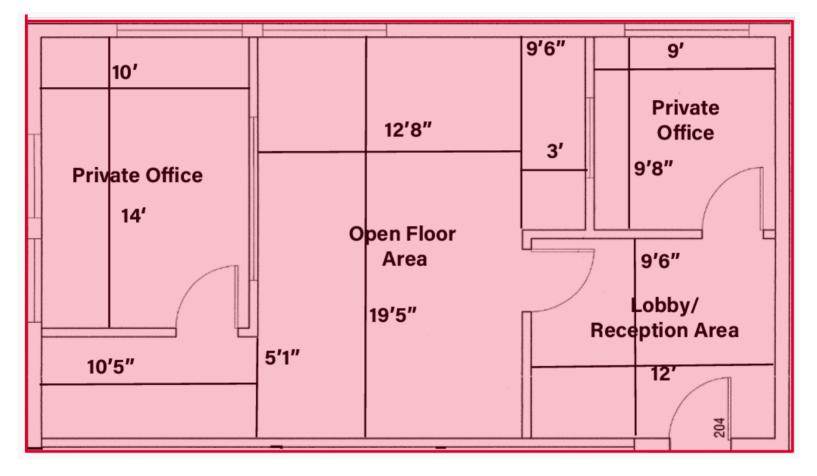

#### Suite 204 Floor Plan 1,150 SF

Suite 204 Photos

FOR LEASE 6418 E Tanque Verde Rd Tucson, Arizona 85715