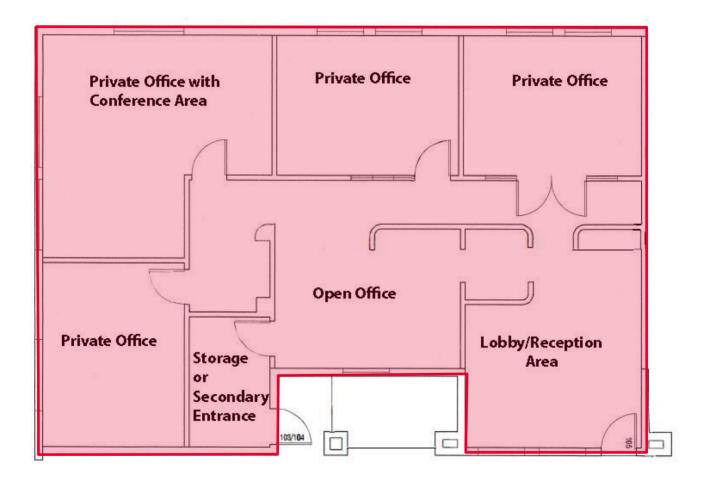

### Suite 105 Floor Plan 1,910 SF

**FOR LEASE** 6418 E Tanque Verde Rd Tucson, Arizona 85715