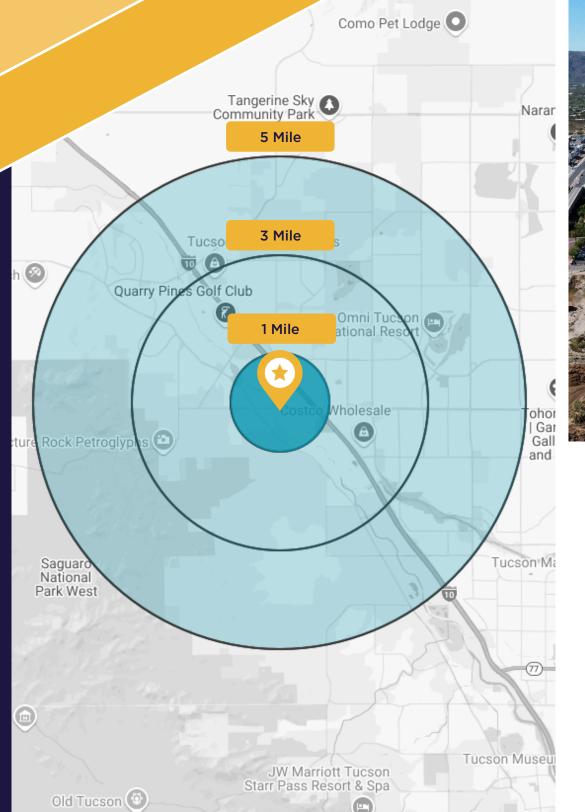

### **DEMOGRAPHICS**

1 MILE

**5 MILES** 

2,799

104,742

**POPULATION** 

POPULATION

\$128,396

\$122,413

AVERAGE HOUSEHOLD INCOME

AVERAGE HOUSEHOLD INCOME

1,668

DAYTIME POPULATION 25,842

DAYTIME POPULATION