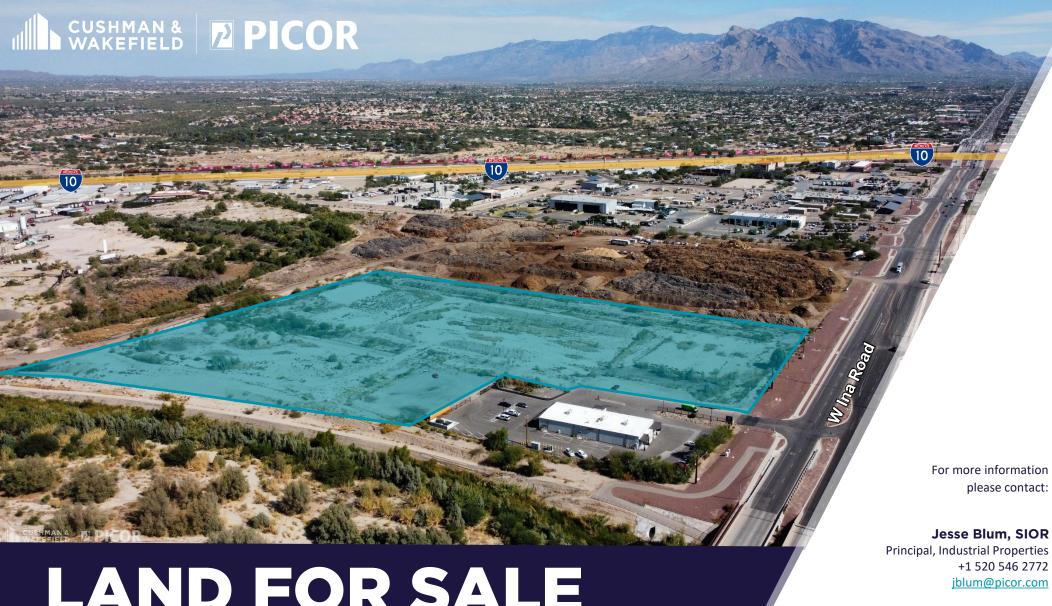

## LAND FOR SALE

**±12.97 Acres (±564,774 SF)** 

5370 W Ina Road Tucson AZ 85743

# PROPERTY HIGHLIGHTS

±12.97 Acres (±564,774 SF)
Sale Price: Contact Brokers

- Ina Road frontage
- Interstate 10
- Suitable for retail or industrial development
- Rare, large size, northwest Tucson land opportunity
- Easy build conditions
- Flexible zoning

### Jesse Blum, SIOR

Principal, Industrial Properties +1 520 546 2772 jblum@picor.com