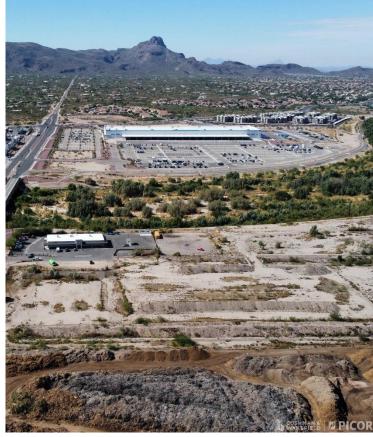

## LAND FOR SALE

**±12.97 Acres (±564,774 SF)** 

5370 W Ina Road Tucson AZ 85743

# PROPERTY HIGHLIGHTS

±12.97 Acres (±564,774 SF)
Sale Price: Contact Brokers

- Ina Road frontage
- Interstate 10
- Suitable for retail or industrial development
- Rare, large size, northwest Tucson land opportunity
- Easy build conditions
- Flexible zoning