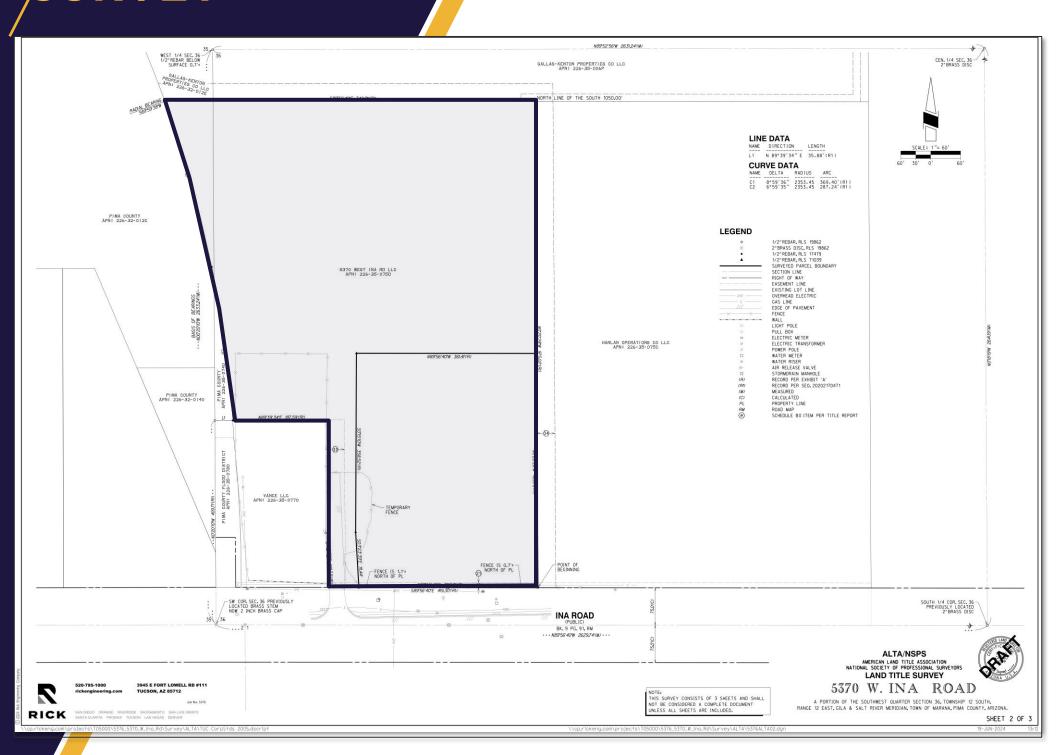

ty owner(s). As applicable, we make no representation as to the condition of the property (or properties) in question. 11/18/2024



# PROPERTY HIGHLIGHTS

±12.97 Acres (±564,774 SF)
Sale Price: Contact Brokers



- Ina Road frontage
- Interstate 10
- Suitable for retail or industrial development
- Rare, large size, northwest Tucson land opportunity
- Easy build conditions
- Flexible zoning

### **PROPERTY DETAILS**

| Assessor Parcel No(s) | 226-32-012D and 226-35-075D                  |
|-----------------------|----------------------------------------------|
| Zoning                | E (Transportation Corridor Zone –<br>Marana) |
| Utilities             | Utilities adjacent                           |
| Property Taxes        | \$52,782.96 (2024)                           |



## SURVEY







### **DEMOGRAPHICS**

1 MILE

**5 MILES** 

2,799

104,742

**POPULATION** 

POPULATION

\$128,396

\$122,413

AVERAGE HOUSEHOLD INCOME

AVERAGE HOUSEHOLD INCOME

1,668

DAYTIME POPULATION 25,842

DAYTIME POPULATION

## TRADE MAP





Independently Owned and Operated / A Member of the Cushman & Wakefield Alliance Cushman & Wakefield Copyright 2024. No warranty or representation, express or implied, is made to the accuracy or completeness of the information contained herein, and same is submitted subject to errors, omissions, change of price, rental or other conditions, withdrawal without notice, and to any special listing conditions imposed by the property owner(s). As applicable, we make no representation as to the condition of the property (or properties) in question.

11/12/2024