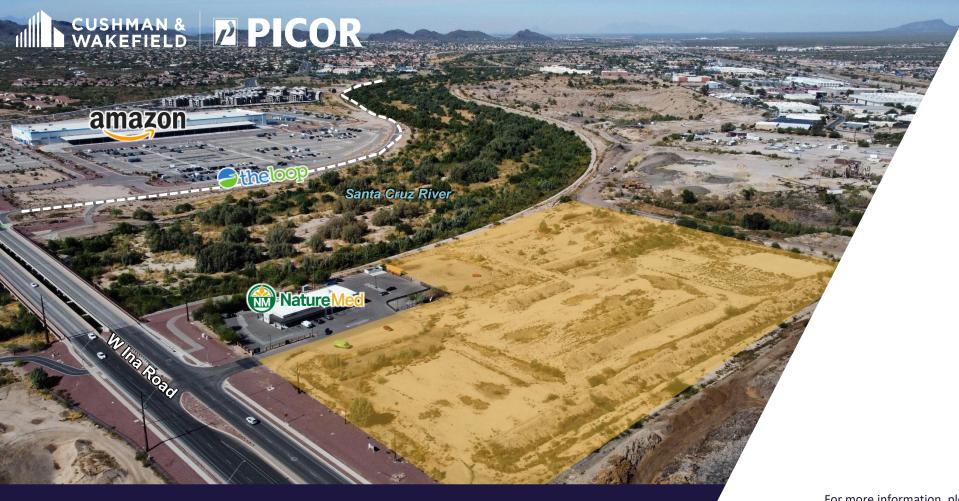

## LAND FOR SALE

**±12.97 Acres (±564,774 SF)** 

5370 W Ina Road Tucson AZ 85743

# PROPERTY HIGHLIGHTS

±12.97 Acres (±564,774 SF)
Sale Price: Contact Brokers

- Ina Road frontage
- Interstate 10
- Suitable for retail or industrial development
- Rare, large size, northwest Tucson land opportunity
- Easy build conditions
- Flexible zoning