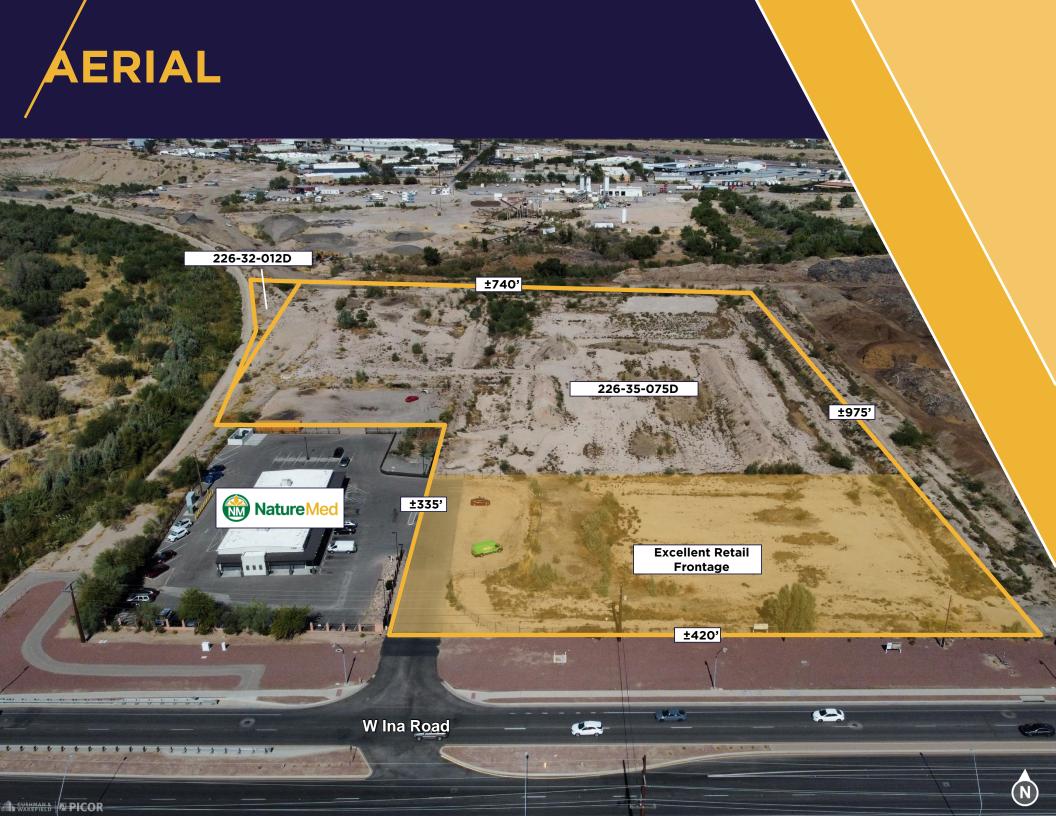

# PROPERTY HIGHLIGHTS

±12.97 Acres (±564,774 SF)
Sale Price: Contact Brokers

- Ina Road frontage
- Interstate 10
- Suitable for retail or industrial development
- Rare, large size, northwest Tucson land opportunity
- Easy build conditions
- Flexible zoning

### **PROPERTY DETAILS**

| Assessor Parcel No(s) | 226-32-012D and 226-35-075D                  |
|-----------------------|----------------------------------------------|
| Zoning                | E (Transportation Corridor Zone –<br>Marana) |
| Utilities             | Utilities adjacent                           |
| Property Taxes        | \$52,782.96 (2024)                           |