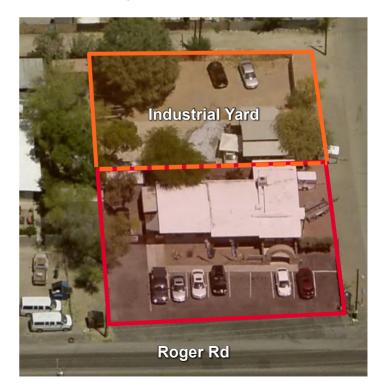

### **OFFICE W INDUSTRIAL YARD**

## Approx. 1,680 SF Office/Industrial Space Sale Price: \$305,000

#### **Property Highlights**

- · Office/industrial property in close proximity to I-10
- · Ample front parking
- · Spacious industrial backyard
- · Storage shed
- · Property is zoned Mixed Use
- · Zoning permits a variety of uses

#### **Property Details**

| Possession | March 2025                                                       |
|------------|------------------------------------------------------------------|
| Lot Size   | 0.37 Acres                                                       |
| Parking    | 8 paved spaces with additional side parking and back lot parking |
| Zoning     | Mixed Use                                                        |